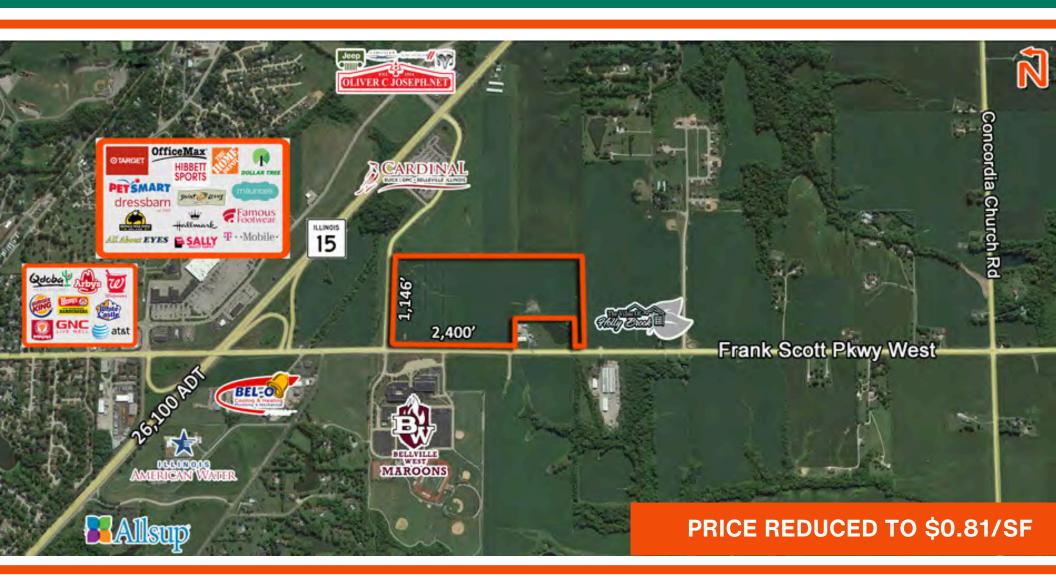

### **PROPERTY OVERVIEW:**

Lot Size: 61.0 Acres

Min Divisible Acres: 5

Max Contig Acres: 61

Frontage: 2,495

Depth: 
Topography: Flat

Archeological: Yes

Environmental: No

# **DEMOGRAPHICS/FINANCIAL INFO:**

Traffic Count: 7,200
Taxes: Tax Year: -

#### SALE INFORMATION:

**\$/SF (Land)**: \$0.81

#### **PROPERTY DESCRIPTION:**

61 +/- Acres available with over 2,400' of frontage along Frank Scott Parkway. Will divide. All utilities available to the site.

COMMERCIAL REAL ESTATE SOLUTIONS 1173 Fortune Boulevard Shiloh, IL 62269 618-277-4400 BARBERMURPHY.COM