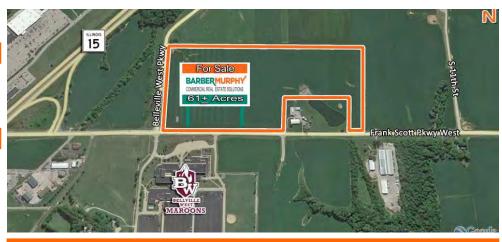

### **PROPERTY OVERVIEW:**

Lot Size: 61.0 Acres

Min Divisible Acres: 5

Max Contig Acres: 61

Frontage: 2,495

Depth: 
Topography: Flat

Archeological: Yes

Environmental: No

#### **PROPERTY DESCRIPTION:**

61 +/- Acres available with over 2,400' of frontage along Frank Scott Parkway. Will divide. All utilities available to the site.

COMMERCIAL REAL ESTATE SOLUTIONS 1173 Fortune Boulevard Shiloh, IL 62269 618-277-4400 BARBERMURPHY.COM