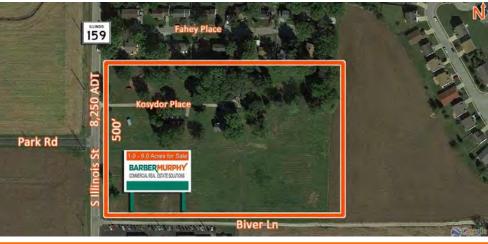

#### ILLINOIS STATE ROUTE 159 (BIVER LANE)

| LISTING #            | 2148                      | 159                                                                                                                   | Fahey Place      |
|----------------------|---------------------------|-----------------------------------------------------------------------------------------------------------------------|------------------|
| LOCATION DETAILS:    |                           |                                                                                                                       |                  |
| Parcel #:            | 08-34.0-300-004;005 & 032 |                                                                                                                       |                  |
| County:              | IL - St. Clair            | 8,250<br>30 <sup>4</sup>                                                                                              | sydor Place      |
| Zoning:              | SR-3 - St. Clair County   |                                                                                                                       | 0 Acres for Sale |
| PROPERTY OVERVIEW:   |                           |                                                                                                                       |                  |
| Lot Size:            | 9.0 Acres                 | × L                                                                                                                   |                  |
| Min Divisible Acres: | 1                         | Contention of the second                                                                                              | Augustanonaper.  |
| Max Contig Acres:    | 9                         | SALE INFORMATION:                                                                                                     |                  |
| Frontage:            | 505                       |                                                                                                                       |                  |
| Depth:               | 846                       | \$/SF (Land):                                                                                                         | \$2.55           |
| Topography:          | Flat                      |                                                                                                                       |                  |
| Archeological:       | No                        | UTILITY INFO:                                                                                                         |                  |
| Environmental:       | No                        | Water Provider:                                                                                                       | Illinois /       |
| Survey:              | No                        | Water Location:                                                                                                       | On Site          |
| TAX INCENTIVE ZONES: |                           | Sewer Provider:                                                                                                       | St. Clair        |
| TIF District:        | No                        | Sewer Location:                                                                                                       | 150' No          |
|                      |                           | Gas Provider:                                                                                                         | Ameren           |
| Enterprise Zone:     | No                        | Gas Location:                                                                                                         | On Site          |
| Opportunity Zone:    | No                        | Electric Provider:                                                                                                    | Ameren           |
| Foreign Trade Zone:  | No                        | Electric Location:                                                                                                    | On Site          |
| DEMOGRAPHICS/FINAN   |                           | PROPERTY DESCRIPTI                                                                                                    | ON:              |
| Traffic Count:       | 8,250                     | 1 to 9 acres available for sale fronting Illinoi<br>15. Flat developable land with new single fa<br>Westhaven School. |                  |
| Taxes:               | \$7,070.00                |                                                                                                                       |                  |
|                      |                           |                                                                                                                       |                  |