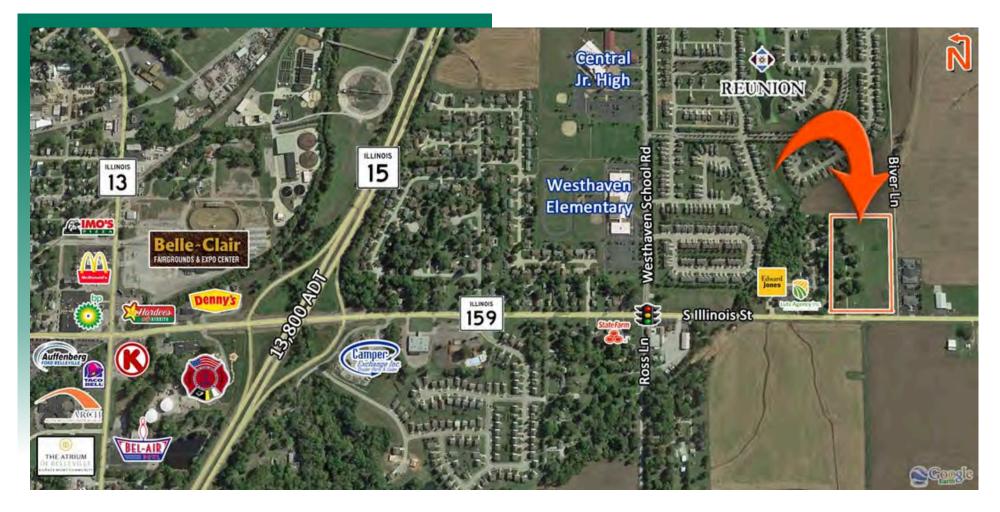

## **AREA MAP**

### Illinois Route 159 & Biver Ln., Belleville, IL 62221

### LOCATION OVERVIEW

Excellent access to Illinois Route 159. Located less than a mile south of Route 15.