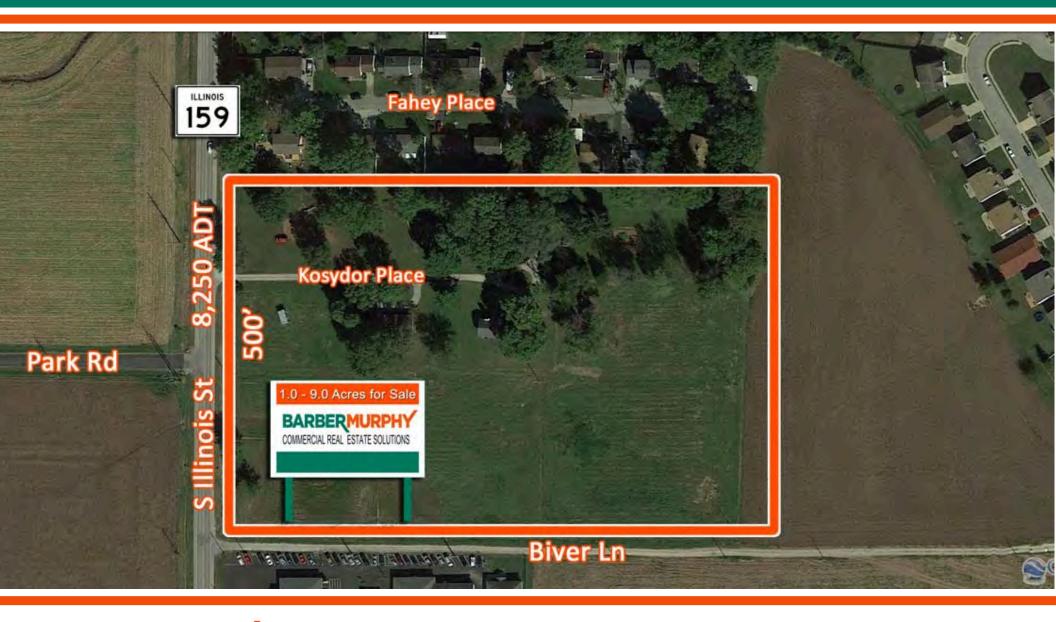

# 9.0 ACRE DEVELOPMENT SITE - WILL DIVIDE

Illinois Route 159 & Biver Ln., Belleville, IL 62221

### Illinois Route 159 & Biver Ln., Belleville, IL 62221

### LOCATION OVERVIEW

Excellent access to Illinois Route 159. Located less than a mile south of Route 15.

#### ILLINOIS STATE ROUTE 159 (BIVER LANE)

| LISTING #            | 2148                      | 159                                                                                                                   | Fahey Place      |
|----------------------|---------------------------|-----------------------------------------------------------------------------------------------------------------------|------------------|
| LOCATION DETAILS:    |                           |                                                                                                                       |                  |
| Parcel #:            | 08-34.0-300-004;005 & 032 |                                                                                                                       |                  |
| County:              | IL - St. Clair            | 8,250<br>30 <sup>4</sup>                                                                                              | sydor Place      |
| Zoning:              | SR-3 - St. Clair County   |                                                                                                                       | 0 Acres for Sale |
| PROPERTY OVERVIEW:   |                           |                                                                                                                       |                  |
| Lot Size:            | 9.0 Acres                 | × L                                                                                                                   |                  |
| Min Divisible Acres: | 1                         | Contention of the second                                                                                              | Augustanonaper.  |
| Max Contig Acres:    | 9                         | SALE INFORMATION:                                                                                                     |                  |
| Frontage:            | 505                       |                                                                                                                       |                  |
| Depth:               | 846                       | \$/SF (Land):                                                                                                         | \$2.55           |
| Topography:          | Flat                      |                                                                                                                       |                  |
| Archeological:       | No                        | UTILITY INFO:                                                                                                         |                  |
| Environmental:       | No                        | Water Provider:                                                                                                       | Illinois /       |
| Survey:              | No                        | Water Location:                                                                                                       | On Site          |
| TAX INCENTIVE ZONES: |                           | Sewer Provider:                                                                                                       | St. Clair        |
| TIF District:        | No                        | Sewer Location:                                                                                                       | 150' No          |
|                      |                           | Gas Provider:                                                                                                         | Ameren           |
| Enterprise Zone:     | No                        | Gas Location:                                                                                                         | On Site          |
| Opportunity Zone:    | No                        | Electric Provider:                                                                                                    | Ameren           |
| Foreign Trade Zone:  | No                        | Electric Location:                                                                                                    | On Site          |
| DEMOGRAPHICS/FINAN   |                           | PROPERTY DESCRIPTI                                                                                                    | ON:              |
| Traffic Count:       | 8,250                     | 1 to 9 acres available for sale fronting Illinoi<br>15. Flat developable land with new single fa<br>Westhaven School. |                  |
| Taxes:               | \$7,070.00                |                                                                                                                       |                  |
|                      |                           |                                                                                                                       |                  |