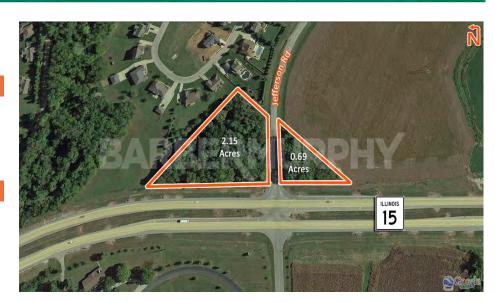

# PROPERTY SUMMARY

- Total of 2.84 Acres for Sale
  - o 2.15 Acre Parcel
  - o 0.69 Acre Parcel
- 13,800 ADT on IL Route 15
- 716' of Frontage (both parcels combined)
- All Utilities on Site

**REDUCED SALE PRICE: \$299,900** 

#### **Comments**

Two Parcels for Sale; Will Divide. 2.15 and 0.69 Acres. Zoned C-2 Commercial. Situated on the corner of IL Rt. 15 & Jefferson Road with 13,800 ADT. 716' of Frontage on IL Route 15. All Utilities are On Site.

Total Acres Available: 2.84 Min Divisible Acres: 0.69

# **LAND MEASUREMENTS:**

 Acres:
 2.84

 Frontage:
 716 FT

 Depth:
 IRR FT

 Subdivide Site:
 Yes