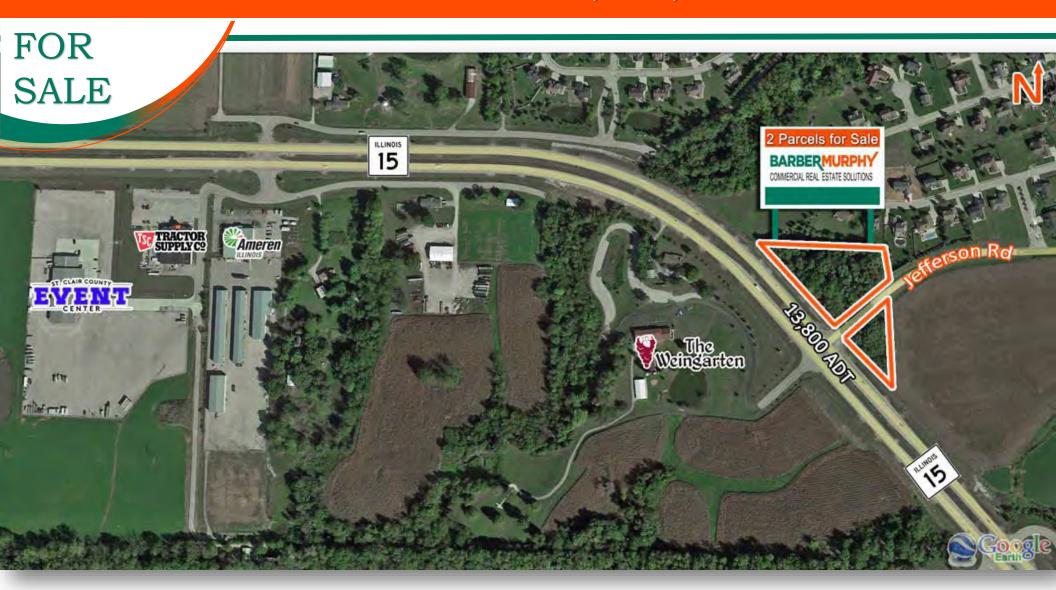

# PROPERTY SUMMARY

- Total of 2.84 Acres for Sale
  - o 2.15 Acre Parcel
  - o 0.69 Acre Parcel
- 13,800 ADT on IL Route 15
- 716' of Frontage (both parcels combined)
- All Utilities on Site

**REDUCED SALE PRICE: \$299,900** 

#### **Comments**

Two Parcels for Sale; Will Divide. 2.15 and 0.69 Acres. Zoned C-2 Commercial. Situated on the corner of IL Rt. 15 & Jefferson Road with 13,800 ADT. 716' of Frontage on IL Route 15. All Utilities are On Site.

# **LAND MEASUREMENTS:**

 Acres:
 2.84

 Frontage:
 716 FT

 Depth:
 IRR FT

 Subdivide Site:
 Yes