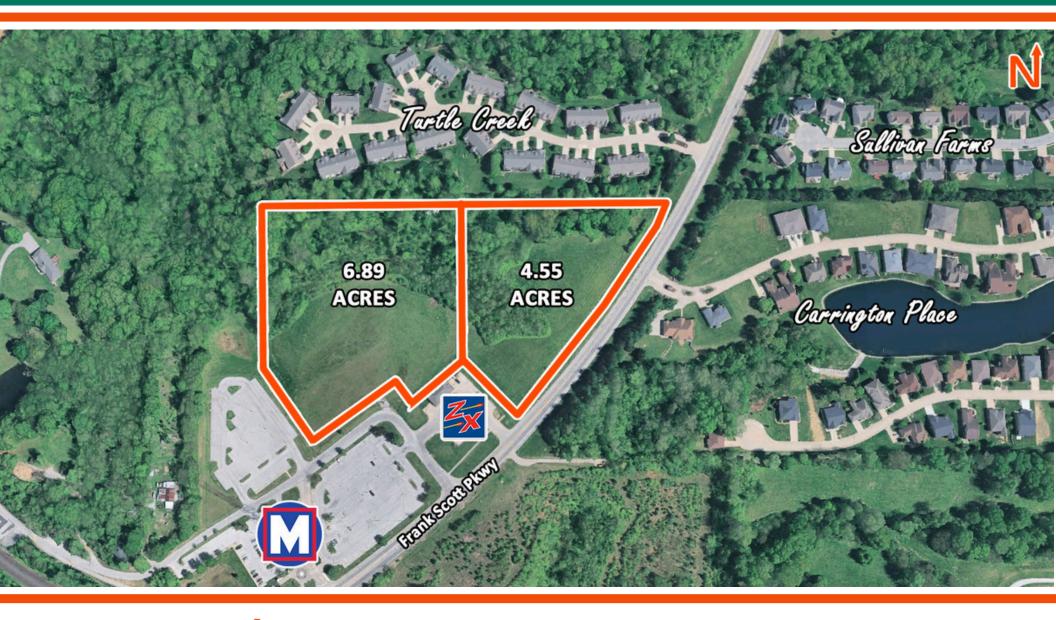

#### 1211 Frank Scott Pkwy. W, Belleville, IL

#### LAND PROPERTY SUMMARY

#### 1211 FRANK SCOTT PARKWAY WEST

|                                                                                                                                                                                                                                                                                                                                                                                                                                                                                                                                                                                                                                                                                                                                                                                                                                                                                                                                                                                                                                                                                                                                                                                                                                                                                                                                                                                                                                                                                                                                                                                                                                                                                                                                                                                                                                                                                                                                                                                                                                                                       | rington Place |
|-----------------------------------------------------------------------------------------------------------------------------------------------------------------------------------------------------------------------------------------------------------------------------------------------------------------------------------------------------------------------------------------------------------------------------------------------------------------------------------------------------------------------------------------------------------------------------------------------------------------------------------------------------------------------------------------------------------------------------------------------------------------------------------------------------------------------------------------------------------------------------------------------------------------------------------------------------------------------------------------------------------------------------------------------------------------------------------------------------------------------------------------------------------------------------------------------------------------------------------------------------------------------------------------------------------------------------------------------------------------------------------------------------------------------------------------------------------------------------------------------------------------------------------------------------------------------------------------------------------------------------------------------------------------------------------------------------------------------------------------------------------------------------------------------------------------------------------------------------------------------------------------------------------------------------------------------------------------------------------------------------------------------------------------------------------------------|---------------|
| County: IL - St. Clair   Zoning: C-2 Heavy Commercial                                                                                                                                                                                                                                                                                                                                                                                                                                                                                                                                                                                                                                                                                                                                                                                                                                                                                                                                                                                                                                                                                                                                                                                                                                                                                                                                                                                                                                                                                                                                                                                                                                                                                                                                                                                                                                                                                                                                                                                                                 |               |
| County: IL - St. Clair   Zoning: C-2 Heavy Commercial                                                                                                                                                                                                                                                                                                                                                                                                                                                                                                                                                                                                                                                                                                                                                                                                                                                                                                                                                                                                                                                                                                                                                                                                                                                                                                                                                                                                                                                                                                                                                                                                                                                                                                                                                                                                                                                                                                                                                                                                                 |               |
|                                                                                                                                                                                                                                                                                                                                                                                                                                                                                                                                                                                                                                                                                                                                                                                                                                                                                                                                                                                                                                                                                                                                                                                                                                                                                                                                                                                                                                                                                                                                                                                                                                                                                                                                                                                                                                                                                                                                                                                                                                                                       | A START       |
| PROPERTY OVERVIEW                                                                                                                                                                                                                                                                                                                                                                                                                                                                                                                                                                                                                                                                                                                                                                                                                                                                                                                                                                                                                                                                                                                                                                                                                                                                                                                                                                                                                                                                                                                                                                                                                                                                                                                                                                                                                                                                                                                                                                                                                                                     |               |
| TROFERIT OVERVIEW.                                                                                                                                                                                                                                                                                                                                                                                                                                                                                                                                                                                                                                                                                                                                                                                                                                                                                                                                                                                                                                                                                                                                                                                                                                                                                                                                                                                                                                                                                                                                                                                                                                                                                                                                                                                                                                                                                                                                                                                                                                                    |               |
| Lot Size: 11.44 Acres                                                                                                                                                                                                                                                                                                                                                                                                                                                                                                                                                                                                                                                                                                                                                                                                                                                                                                                                                                                                                                                                                                                                                                                                                                                                                                                                                                                                                                                                                                                                                                                                                                                                                                                                                                                                                                                                                                                                                                                                                                                 | REALER        |
| Min Divisible Acres: 4.55                                                                                                                                                                                                                                                                                                                                                                                                                                                                                                                                                                                                                                                                                                                                                                                                                                                                                                                                                                                                                                                                                                                                                                                                                                                                                                                                                                                                                                                                                                                                                                                                                                                                                                                                                                                                                                                                                                                                                                                                                                             | Chine and     |
| Max Contig Acres: 11.44                                                                                                                                                                                                                                                                                                                                                                                                                                                                                                                                                                                                                                                                                                                                                                                                                                                                                                                                                                                                                                                                                                                                                                                                                                                                                                                                                                                                                                                                                                                                                                                                                                                                                                                                                                                                                                                                                                                                                                                                                                               |               |
| Frontage: 720 SALE INFORMATION:                                                                                                                                                                                                                                                                                                                                                                                                                                                                                                                                                                                                                                                                                                                                                                                                                                                                                                                                                                                                                                                                                                                                                                                                                                                                                                                                                                                                                                                                                                                                                                                                                                                                                                                                                                                                                                                                                                                                                                                                                                       |               |
| Depth: Varies Sale Price: \$944,000                                                                                                                                                                                                                                                                                                                                                                                                                                                                                                                                                                                                                                                                                                                                                                                                                                                                                                                                                                                                                                                                                                                                                                                                                                                                                                                                                                                                                                                                                                                                                                                                                                                                                                                                                                                                                                                                                                                                                                                                                                   |               |
| Land Status: Existing Price / Acre: \$82,517                                                                                                                                                                                                                                                                                                                                                                                                                                                                                                                                                                                                                                                                                                                                                                                                                                                                                                                                                                                                                                                                                                                                                                                                                                                                                                                                                                                                                                                                                                                                                                                                                                                                                                                                                                                                                                                                                                                                                                                                                          |               |
| Topography: Level to Rolling                                                                                                                                                                                                                                                                                                                                                                                                                                                                                                                                                                                                                                                                                                                                                                                                                                                                                                                                                                                                                                                                                                                                                                                                                                                                                                                                                                                                                                                                                                                                                                                                                                                                                                                                                                                                                                                                                                                                                                                                                                          |               |
| Archeological: No \$/SF (Land): \$1.89                                                                                                                                                                                                                                                                                                                                                                                                                                                                                                                                                                                                                                                                                                                                                                                                                                                                                                                                                                                                                                                                                                                                                                                                                                                                                                                                                                                                                                                                                                                                                                                                                                                                                                                                                                                                                                                                                                                                                                                                                                |               |
| Environmental: No UTILITY INFO:                                                                                                                                                                                                                                                                                                                                                                                                                                                                                                                                                                                                                                                                                                                                                                                                                                                                                                                                                                                                                                                                                                                                                                                                                                                                                                                                                                                                                                                                                                                                                                                                                                                                                                                                                                                                                                                                                                                                                                                                                                       |               |
| Survey:NoWater Provider:Illinois American Water                                                                                                                                                                                                                                                                                                                                                                                                                                                                                                                                                                                                                                                                                                                                                                                                                                                                                                                                                                                                                                                                                                                                                                                                                                                                                                                                                                                                                                                                                                                                                                                                                                                                                                                                                                                                                                                                                                                                                                                                                       |               |
| TAX INCENTIVE ZONES: Water Location: On Site                                                                                                                                                                                                                                                                                                                                                                                                                                                                                                                                                                                                                                                                                                                                                                                                                                                                                                                                                                                                                                                                                                                                                                                                                                                                                                                                                                                                                                                                                                                                                                                                                                                                                                                                                                                                                                                                                                                                                                                                                          |               |
| Sewer Provider: City of Belleville                                                                                                                                                                                                                                                                                                                                                                                                                                                                                                                                                                                                                                                                                                                                                                                                                                                                                                                                                                                                                                                                                                                                                                                                                                                                                                                                                                                                                                                                                                                                                                                                                                                                                                                                                                                                                                                                                                                                                                                                                                    |               |
| Sewer Location. On Site                                                                                                                                                                                                                                                                                                                                                                                                                                                                                                                                                                                                                                                                                                                                                                                                                                                                                                                                                                                                                                                                                                                                                                                                                                                                                                                                                                                                                                                                                                                                                                                                                                                                                                                                                                                                                                                                                                                                                                                                                                               |               |
| Enterprise Zone: Yes Gas Provider: Ameren IL   Opportunity Zone: No Gas Location: On Site                                                                                                                                                                                                                                                                                                                                                                                                                                                                                                                                                                                                                                                                                                                                                                                                                                                                                                                                                                                                                                                                                                                                                                                                                                                                                                                                                                                                                                                                                                                                                                                                                                                                                                                                                                                                                                                                                                                                                                             |               |
| Opportunity Zone:     No     Gas Location:     On Site       Electric Provider:     Ameren IL                                                                                                                                                                                                                                                                                                                                                                                                                                                                                                                                                                                                                                                                                                                                                                                                                                                                                                                                                                                                                                                                                                                                                                                                                                                                                                                                                                                                                                                                                                                                                                                                                                                                                                                                                                                                                                                                                                                                                                         |               |
| Foreign Trade Zone: No Electric Fronder: On Site                                                                                                                                                                                                                                                                                                                                                                                                                                                                                                                                                                                                                                                                                                                                                                                                                                                                                                                                                                                                                                                                                                                                                                                                                                                                                                                                                                                                                                                                                                                                                                                                                                                                                                                                                                                                                                                                                                                                                                                                                      |               |
| DEMOGRAPHICS/FINANCIAL INFO: PROPERTY DESCRIPTION:                                                                                                                                                                                                                                                                                                                                                                                                                                                                                                                                                                                                                                                                                                                                                                                                                                                                                                                                                                                                                                                                                                                                                                                                                                                                                                                                                                                                                                                                                                                                                                                                                                                                                                                                                                                                                                                                                                                                                                                                                    |               |
| Traffic Count:   16,200   11.44 acre mixed use development site available for sale. Divisible to 4.55 acrement site a | res or 6 89   |
| Taxes: \$10,377.00 acres. All utilities are located at site. Close proximity to Memorial Hospital a                                                                                                                                                                                                                                                                                                                                                                                                                                                                                                                                                                                                                                                                                                                                                                                                                                                                                                                                                                                                                                                                                                                                                                                                                                                                                                                                                                                                                                                                                                                                                                                                                                                                                                                                                                                                                                                                                                                                                                   | nd Metro Link |
| Tax Year:   2024     with 720 ft frontage onto Frank Scott Parkway. Recent residential and multifate developments along this corridor.                                                                                                                                                                                                                                                                                                                                                                                                                                                                                                                                                                                                                                                                                                                                                                                                                                                                                                                                                                                                                                                                                                                                                                                                                                                                                                                                                                                                                                                                                                                                                                                                                                                                                                                                                                                                                                                                                                                                | amily         |