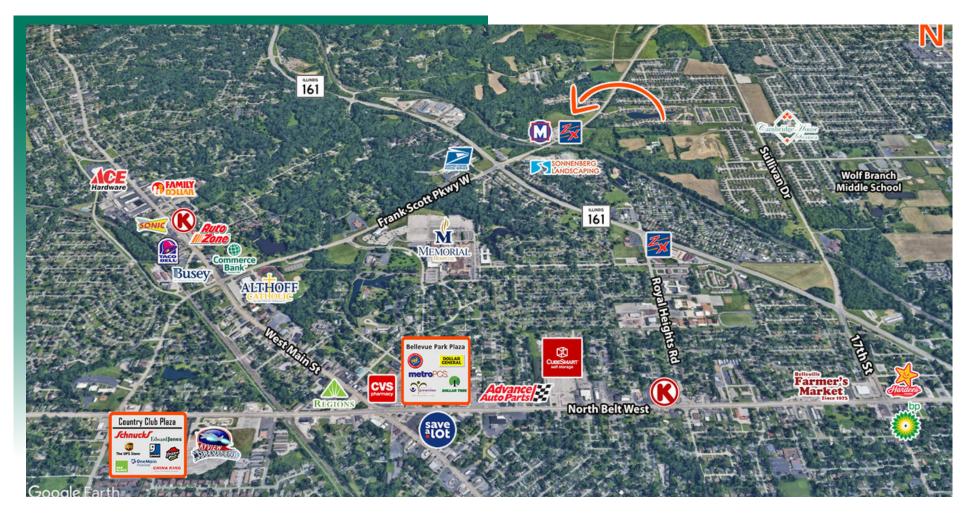

### AREA MAP

#### LOCATION OVERVIEW

Located in an Enterprise Zone directly adjacent to the Memorial Metrolink Station and 1/4 mile East of IL Rt 161.