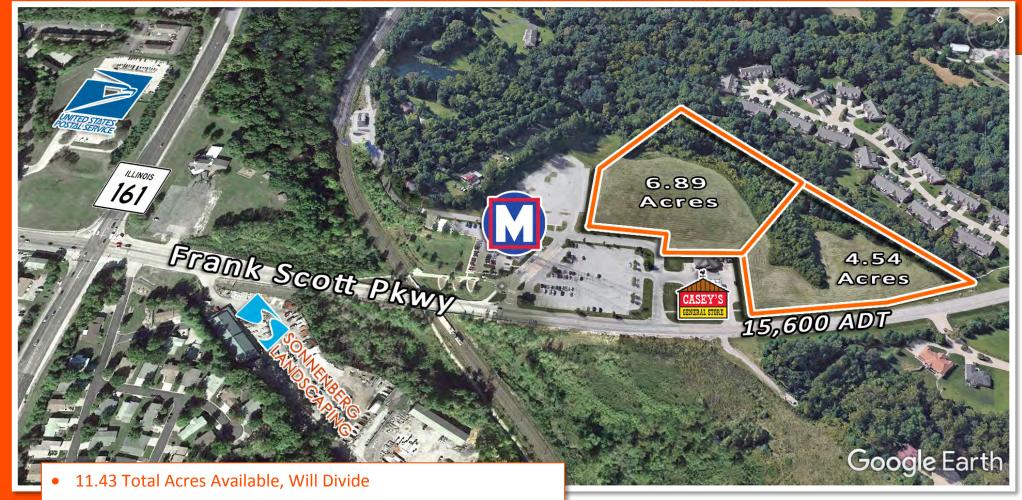

# **Multi-Family | Commercial Development Sites**

- 720' Frontage on Frank Scott Parkway 15,600 ADT
- Located in a TIF & Enterprise Zone
- Zoned Commercial and Agriculture (6.89 Ac); All Utilities at Site

#### **Comments**

11.43 Acre Commercial / Multi-Family Development Site Available For Sale, Will Divide. All utilities are located on Site. In Enterprise Zone and TIF District (Exp. in 2024, but may be eligible for extension). Close to Memorial Hospital, Metro Link, and More.

**Total Acres Available:** 11.43 4.54 Min Divisible Acres:

#### LAND MEASUREMENTS:

11.43 Acres: Frontage: 720 FT Depth: Varies FT

Subdivide Site: Yes

Zoning By: Belleville **Environmental:** No **Traffic Count:** 15,600

Level to Rolling Complex: Archaeological: No Topography: