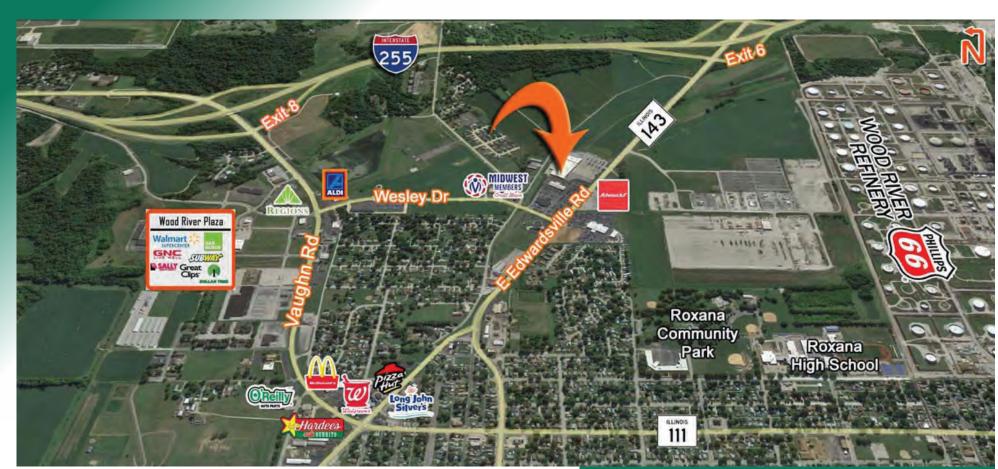

## **AREA MAP**

1901-1911 East Edwardsville Road, Wood River, IL 62085

### **LOCATION OVERVIEW**

Located on IL Route 143 (East Edwardsville Rd.) at less than 1 mile from I-255.