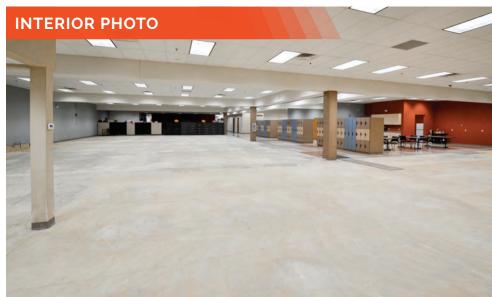

1901-1911 East Edwardsville Rd., Wood River, IL 62085





COMMERCIAL REAL ESTATE SOLUTIONS 1173 Fortune Blvd., Shiloh, IL 62269 618.277.4400 BARBERMURPHY.COM









## **AREA MAP**

1901-1911 East Edwardsville Road, Wood River, IL 62085



### **LOCATION OVERVIEW**

Located on IL Route 143 (East Edwardsville Rd.) at less than 1 mile from I-255.



## **FLOOR PLAN**

1901-1911 East Edwardsville Road, Wood River, IL 62085



# **PROPERTY PHOTOS**

1901-1911 East Edwardsville Road, Wood River, IL 62085









## INDUSTRIAL PROPERTY SUMMARY

#### 1901 EAST EDWARDSVILLE ROAD

| LISTING # | 1905 |
|-----------|------|
|-----------|------|

|  | DETA |  |
|--|------|--|
|  |      |  |
|  |      |  |
|  |      |  |

Parcel #: 19-1-08-26-02-201-024.001

County: IL - Madison

Zoning: B-3: Highway Business - City o

Complex: Business Park / Development: -

#### PROPERTY OVERVIEW:

**Building SF:** 122.330 Vacant SF: 42,630 Usable Sqft: Office SF: Warehouse SF: 42.630 Min Divisible SF: 6,430 Max Contig SF: 36,200 Lot Size: 11.0 Acres 715 X IRR Frontage: Depth: 200 350 **Parking Spaces:** Parking Surface Type: Asphalt Archeological: No **Environmental:** No Survey: No

#### **STRUCTURAL DATA:**

Year Built: 1977
Renovated: 2006
Clear Ht Min: Clear Ht Max: -

Bay Spacing: 200'x100'

Construction Type: