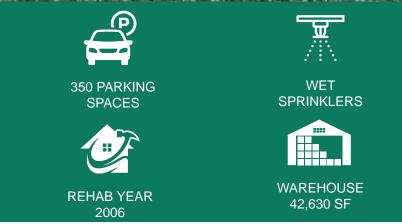

#### PROPERTY OVERVIEW:

**Building SF:** 122.330 Vacant SF: 42,630 Usable Sqft: Office SF: Warehouse SF: 42.630 Min Divisible SF: 6,430 Max Contig SF: 36,200 Lot Size: 11.0 Acres 715 X IRR Frontage: Depth: 200 350 **Parking Spaces:** Parking Surface Type: Asphalt Archeological: No **Environmental:** No Survey: No

#### **STRUCTURAL DATA:**

Year Built: 1977
Renovated: 2006
Clear Ht Min: Clear Ht Max: -

Bay Spacing: 200'x100'

Construction Type: Metal & Masonry, Masonry / Metal

Roof: Membrane Floor Type: Concrete

Floor Thickness CRM 2:

### **FACILITY INFORMATION:**

Heat: -

**Lighting:** Fluoresent

Sprinklers: Wet Insulated: Nο Ventilation: Yes Compressed Air: No Restrooms Men: Yes **Restrooms Womens:** Yes Showers: No Floor Drains: Yes