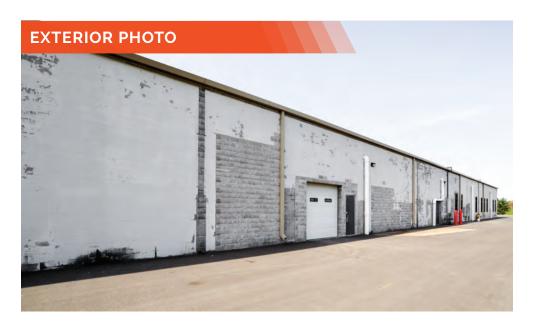

1901-1911 East Edwardsville Rd., Wood River, IL 62085





COMMERCIAL REAL ESTATE SOLUTIONS 1173 Fortune Blvd., Shiloh, IL 62269 618.277.4400 BARBERMURPHY.COM









## **AREA MAP**

1901-1911 East Edwardsville Road, Wood River, IL 62085



### **LOCATION OVERVIEW**

Located on IL Route 143 (East Edwardsville Rd.) at less than 1 mile from I-255.



## **FLOOR PLAN**

1901-1911 East Edwardsville Road, Wood River, IL 62085



# **PROPERTY PHOTOS**

1901-1911 East Edwardsville Road, Wood River, IL 62085









## INDUSTRIAL PROPERTY SUMMARY

#### 1901 EAST EDWARDSVILLE ROAD

| LISTING # | 1905 |
|-----------|------|
|-----------|------|

|  | DETA |  |
|--|------|--|
|  |      |  |
|  |      |  |
|  |      |  |

Parcel #: 19-1-08-26-02-201-024.001

County: IL - Madison

Zoning: B-3: Highway Business - City o

Complex: Business Park / Development: -

#### PROPERTY OVERVIEW:

**Building SF:** 122.330 Vacant SF: 42,630 Usable Sqft: Office SF: Warehouse SF: 42.630 Min Divisible SF: 6,430 Max Contig SF: 36,200 Lot Size: 11.0 Acres 715 X IRR Frontage: Depth: 200 350 **Parking Spaces:** Parking Surface Type: Asphalt Archeological: No **Environmental:** No Survey: No

#### **STRUCTURAL DATA:**

Year Built: 1977
Renovated: 2006
Clear Ht Min: Clear Ht Max: -

Bay Spacing: 200'x100'

Construction T