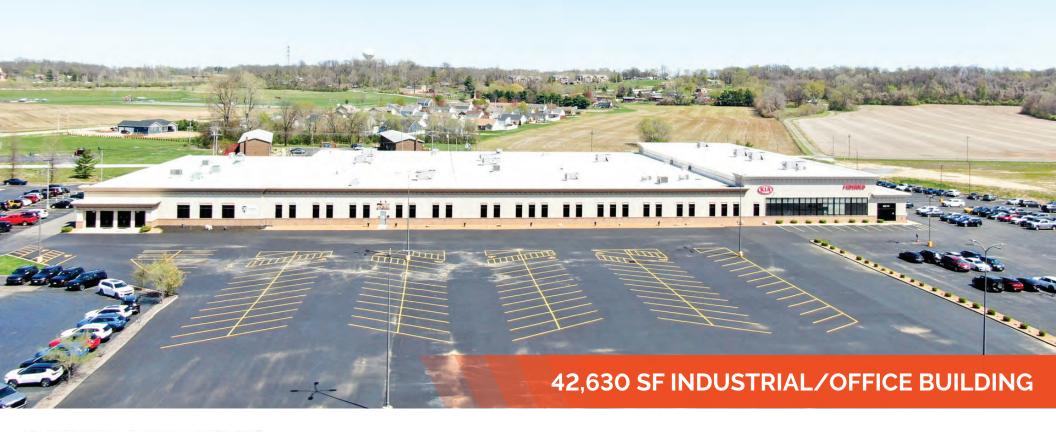

# **PROPERTY PHOTOS**

1901-1911 East Edwardsville Road, Wood River, IL 62085

#### PROPERTY OVERVIEW:

**Building SF:** 122.330 Vacant SF: 42,630 Usable Sqft: Office SF: Warehouse SF: 42.630 Min Divisible SF: 6,430 Max Contig SF: 36,200 Lot Size: 11.0 Acres 715 X IRR Frontage: Depth: 200 350 **Parking Spaces:** Parking Surface Type: Asphalt Archeological: No **Environmental:** No Survey: No

#### **PROPERTY DESCRIPTION:**

122,330 SF Sprinkled Flex Building with 42,630 SF of Industrial warehouse space available. 36,200 SF of contiguous unfinished warehouse space with additional 6,430 SF open space that could be used as Warehouse or additional Office Space.