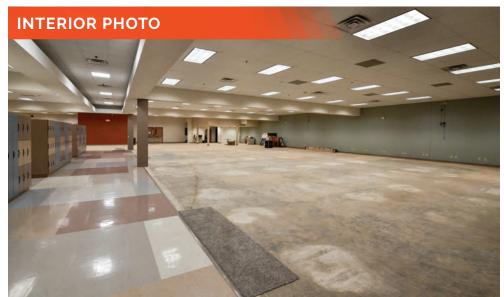

1901-1911 East Edwardsville Rd., Wood River, IL 62085





COMMERCIAL REAL ESTATE SOLUTIONS 1173 Fortune Blvd., Shiloh, IL 62269 618.277.4400 BARBERMURPHY.COM









## **AREA MAP**

1901-1911 East Edwardsville Road, Wood River, IL 62085



### **LOCATION OVERVIEW**

Located on IL Route 143 (East Edwardsville Rd.) at less than 1 mile from I-255.



## **FLOOR PLAN**

1901-1911 East Edwardsville Road, Wood River, IL 62085



# **PROPERTY PHOTOS**

1901-1911 East Edwardsville Road, Wood River, IL 62085









## INDUSTRIAL PROPERTY SUMMARY

#### 1901 EAST EDWARDSVILLE ROAD

| LISTING # | 1905 |
|-----------|------|
|-----------|------|

|  | DETA |  |
|--|------|--|
|  |      |  |
|  |      |  |
|  |      |  |

Parcel #: 19-1-08-26-02-201-024.001

County: IL - Madison

Zoning: B-3: Highway Business - City o

Complex: Business Park / Development: -

#### PROPERTY OVERVIEW:

**Building SF:** 122.330 Vacant SF: 42,630 Usable Sqft: Office SF: Warehouse SF: 42.630 Min Divisible SF: 6,430 Max Contig SF: 36,200 Lot Size: 11.0 Acres 715 X IRR Frontage: Depth: 200 350 **Parking Spaces:** Parking Surface Type: Asphalt Archeological: No **Environmental:** No Survey: No

#### **STRUCTURAL DATA:**

Year Built: 1977
Renovated: 2006
Clear Ht Min: Clear Ht Max: -

Bay Spacing: 200'x100'

Construction Type: M