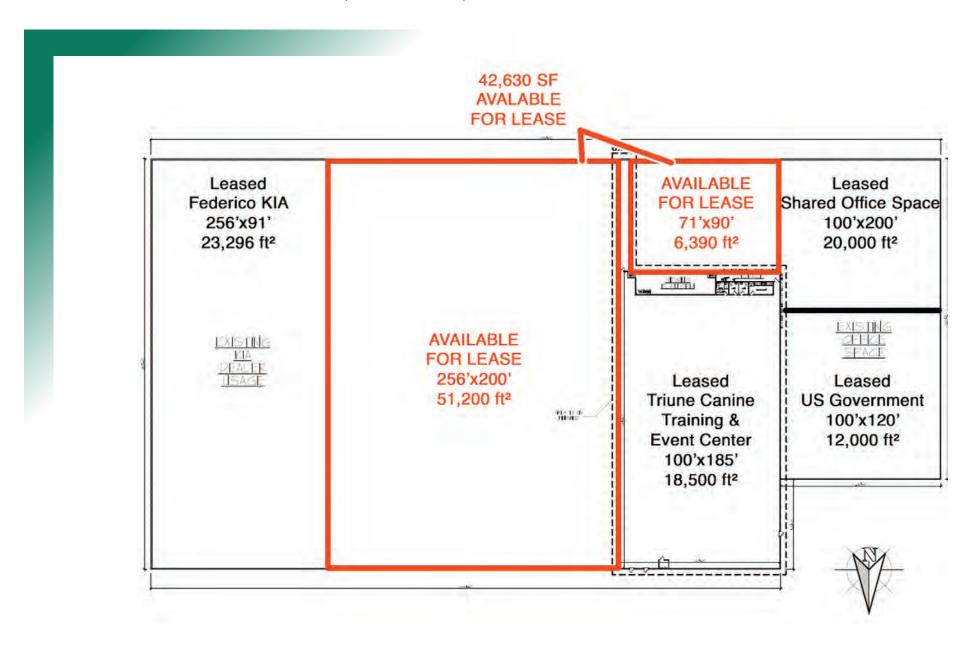

## **FLOOR PLAN**

1901-1911 East Edwardsville Road, Wood River, IL 62085

#### PROPERTY OVERVIEW:

**Building SF:** 122.330 Vacant SF: 42,630 Usable Sqft: Office SF: Warehouse SF: 42.630 Min Divisible SF: 6,430 Max Contig SF: 36,200 Lot Size: 11.0 Acres 715 X IRR Frontage: Depth: 200 350 **Parking Spaces:** Parking Surface Type: Asphalt Archeological: No **Environmental:** No Survey: No

#### **PROPERTY DESCRIPTION:**

122,330 SF Sprinkled Flex Building with 42,630 SF of Industrial warehouse space available. 36,200 SF of contiguous unfinished warehouse space with additional 6,430 SF open space that could be used as Warehouse or additional Office Space.