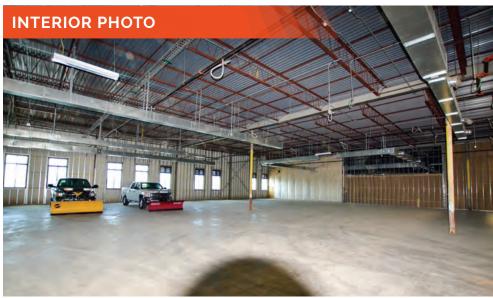

1901-1911 East Edwardsville Rd., Wood River, IL 62085





COMMERCIAL REAL ESTATE SOLUTIONS 1173 Fortune Blvd., Shiloh, IL 62269 618.277.4400 BARBERMURPHY.COM









## **AREA MAP**

1901-1911 East Edwardsville Road, Wood River, IL 62085



### **LOCATION OVERVIEW**

Located on IL Route 143 (East Edwardsville Rd.) at less than 1 mile from I-255.



## **FLOOR PLAN**

1901-1911 East Edwardsville Road, Wood River, IL 62085



# **PROPERTY PHOTOS**

1901-1911 East Edwardsville Road, Wood River, IL 62085









## INDUSTRIAL PROPERTY SUMMARY

#### 1901 EAST EDWARDSVILLE ROAD

| LISTING # | 1905 |
|-----------|------|
|-----------|------|

|  | DETA |  |
|--|------|--|
|  |      |  |
|  |      |  |
|  |      |  |

Parcel #: 19-1-08-26-02-201-024.001

County: IL - Madison

Zoning: B-3: Highway Business - City o

Complex: Business Park / Development: -

#### PROPERTY OVERVIEW:

**Building SF:** 122.330 Vacant SF: 42,630 Usable Sqft: Office SF: Warehouse SF: 42.630 Min Divisible SF: 6,430 Max Contig SF: 36,200 Lot Size: 11.0 Acres 715 X IRR Frontage: Depth: 200 350 **Parking Spaces:** Parking Surface Type: Asphalt Archeological: No **Environmental:** No Survey: No

#### **STRUCTURAL DATA:**

Year Built: 1977
Renovated: 2006
Clear Ht Min: Clear Ht Max: -

Bay Spacing: 200'x100'

Construction Typ