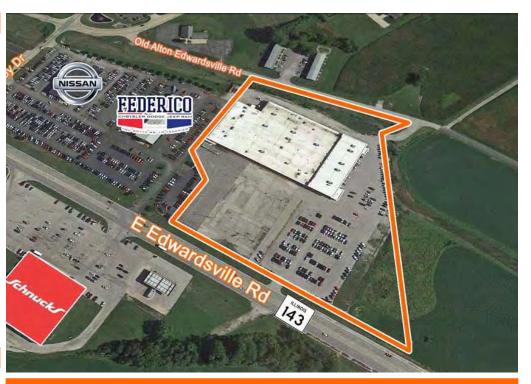

## **AREA MAP**

1901-1911 East Edwardsville Road, Wood River, IL 62085

### **LOCATION OVERVIEW**

Located on IL Route 143 (East Edwardsville Rd.) at less than 1 mile from I-255.