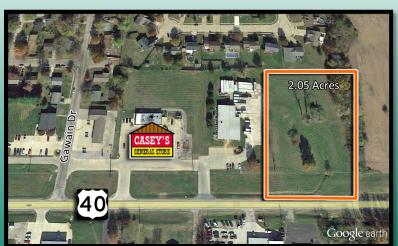

#### **Comments**

2.05 Acre commercial development site on East Highway 40 in Troy, IL. Zoned C-3 Hwy Commercial. Close to Triad High School and 2 Miles from the Hwy 40 and I-55/70 interchange, Exit 17.

### LAND MEASUREMENTS:

 Acres:
 2.05

 Frontage:
 255 FT

 Depth:
 351 FT

Subdivide Site: No