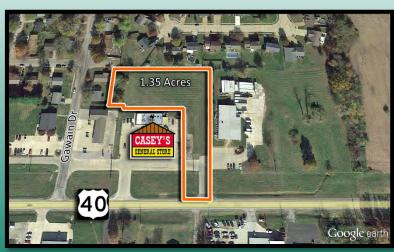

### **Comments**

1.35 AC on E Hwy 40 in Troy zoned C-3 Hwy Commercial. Close to Triad High School and 2 miles from the Hwy 40 and I-55/70 interchange.

Total Acres Available: 1.35 Min Divisible Acres: 1.35

### LAND MEASUREMENTS:

 Acres:
 1.35

 Frontage:
 85 FT

 Depth:
 215 FT

Subdivide Site: No