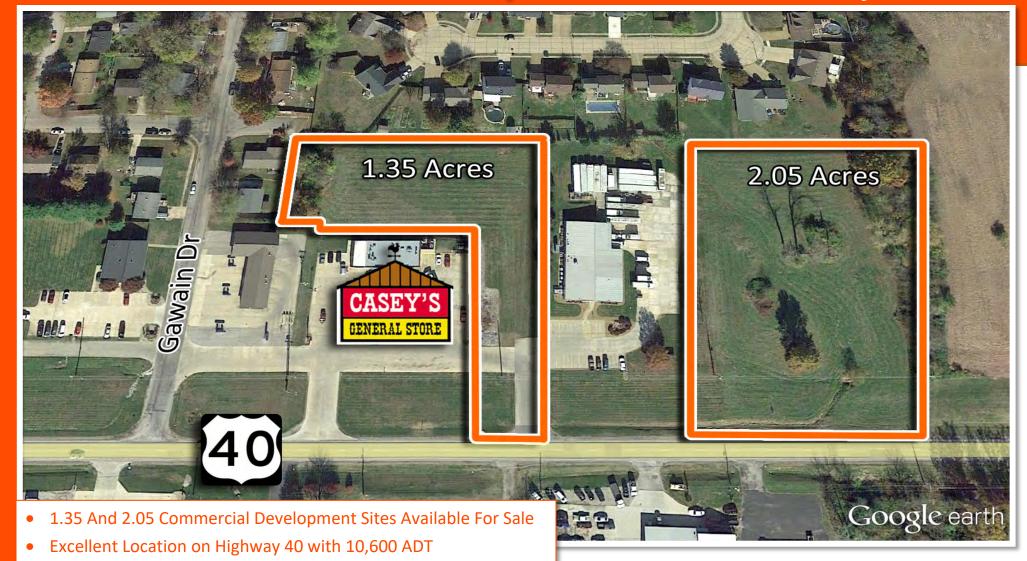

### **Comments**

1.35 AC on E Hwy 40 in Troy zoned C-3 Hwy Commercial. Close to Triad High School and 2 miles from the Hwy 40 and I-55/70 interchange.

Total Acres Available: 1.35 Min Divisible Acres: 1.35

### LAND MEASUREMENTS:

 Acres:
 1.35

 Frontage:
 85 FT

 Depth:
 215 FT

Subdivide Site: No

## **PROPERTY INFORMATION:**

 Parcel No:
 09-2-22-09-20-402-031
 TIF:
 No
 Property Tax:
 \$2,038.94

 County:
 Madison
 Enterprise Zone:
 No
 Tax Year:
 2017

**Zoning:** C-3 **Survey:** No

Zoning By:TroyEnvironmental:NoTraffic Count:10600Complex:Archaeological:NoTopography:Flat

#### **Comments**

2.05 Acre commercial development site on East Highway 40 in Troy, IL. Zoned C-3 Hwy Commercial. Close to Triad High School and 2 Miles from the Hwy 40 and I-55/70 interchange, Exit 17.

### LAND MEASUREMENTS:

 Acres:
 2.05

 Frontage:
 255 FT

 Depth:
 351 FT

Subdivide Site: No

## **PROPERTY INFORMATION:**

 Parcel No:
 09-1-22-09-20-402-007.001
 TIF:
 No
 Property Tax:
 \$1,657.18

 County:
 Madison
 Enterprise Zone:
 No
 Tax Year:
 2017

**Zoning**: C-3 **Survey**: No

Zoning By:City of TroyEnvironmental:NoTraffic Count:10600Complex:Archaeological:NoTopography:Flat