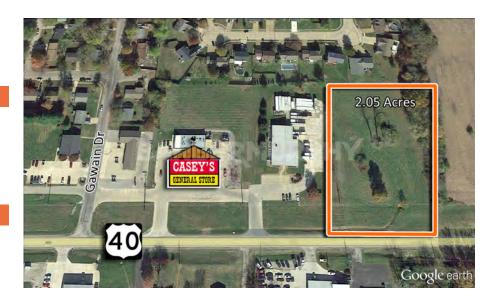

#### **Comments**

2.05 Acre commercial development site on East Highway 40 in Troy, IL. Zoned C-3 Hwy Commercial. Close to Triad High School and 2 Miles from the Hwy 40 and I-55/70 interchange, Exit 17.

Total Acres Available: 2.05 Min Divisible Acres: 2.05

### LAND MEASUREMENTS:

 Acres:
 2.05

 Frontage:
 255 FT

 Depth:
 351 FT

Subdivide Site: No