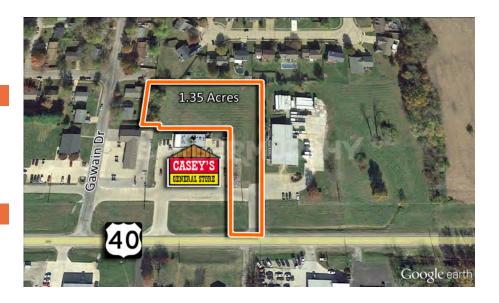

### **Comments**

1.35 AC on E Hwy 40 in Troy zoned C-3 Hwy Commercial. Close to Triad High School and 2 miles from the Hwy 40 and I-55/70 interchange.

Total Acres Available: 1.35 Min Divisible Acres: 1.35

### LAND MEASUREMENTS:

 Acres:
 1.35

 Frontage:
 85 FT

 Depth:
 215 FT

Subdivide Site: No