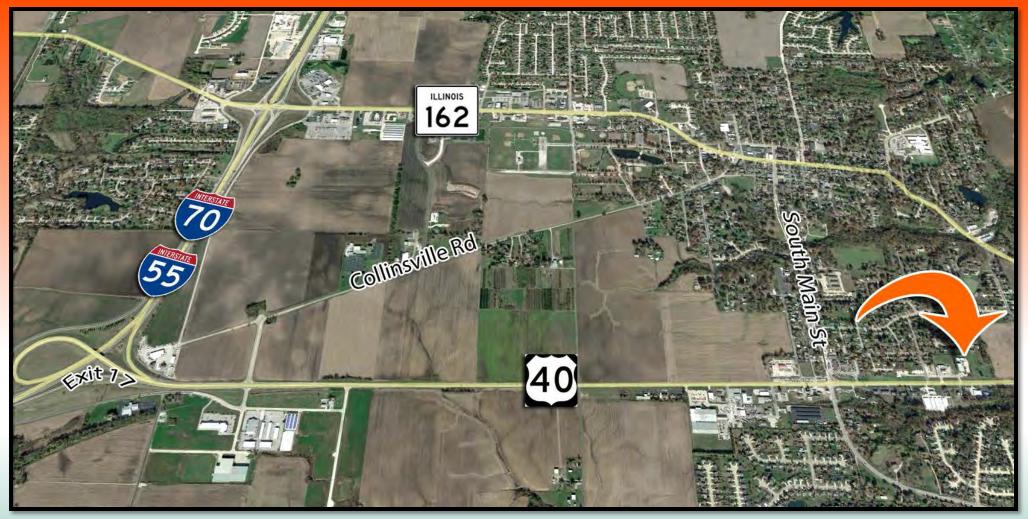

Only 2 Miles to I-55/70, Exit 17Zoned C-3 Commercial

**BARBERMURPHY** 

COMMERCIAL REAL ESTATE SOLUTIONS 1173 Fortune Blvd. Shiloh, IL 62269 618.277.4400 barbermurphy.com

Paul Murphy
Principal - Designated Managing Broker
C: 618.954.9901
Paul@barbermurphy.com

### **Comments**

1.35 AC on E Hwy 40 in Troy zoned C-3 Hwy Commercial. Close to Triad High School and 2 miles from the Hwy 40 and I-55/70 interchange.

Total Acres Available: 1.35 Min Divisible Acres: 1.35

## **TRANSPORTATION:**

Interstate: I-55/70
Rail: No
Barge: No
Airport: No

#### **Comments**

2.05 Acre commercial development site on East Highway 40 in Troy, IL. Zoned C-3 Hwy Commercial. Close to Triad High School and 2 Miles from the Hwy 40 and I-55/70 interchange, Exit 17.