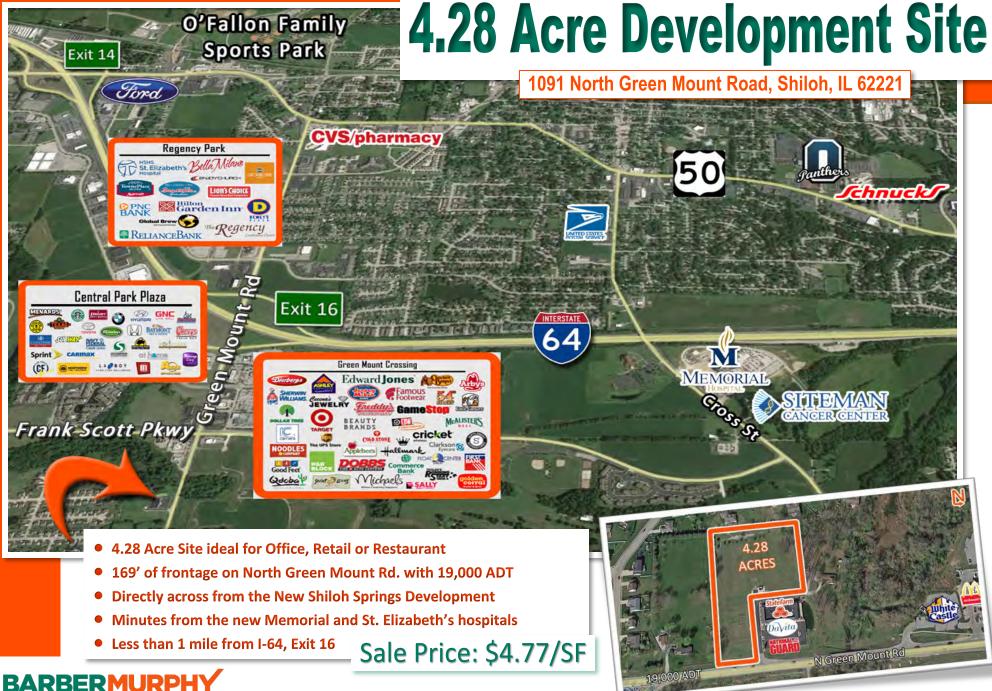

Listing No: 1713

Land

Retail / Office

1091 North Green Mount Road Shiloh, IL 62221

#### **Comments**

169' of Frontage on North Green Mount Rd. with 19,000 ADT. 1/2 mile to I-64 exit 16 Near Target, Dierberg's, the New Memorial Hospital and St. Elizabeth Hospital. Directly across from the new Shiloh Springs Development. Additional Acreage Available.

Total Acres Available: 4.28 Min Divisible Acres: 4.28

#### LAND MEASUREMENTS:

 Acres:
 4.28

 Frontage:
 169 FT

 Depth:
 622 FT

Subdivide Site: No

## **PROPERTY INFORMATION:**

 Parcel No:
 08-01.0-200-029
 TIF:
 No
 Property Tax:
 \$3,578.00

 County:
 St. Clair
 Enterprise Zone:
 No
 Tax Year:
 2018

**Zoning**: B-2 **Survey**: No

Zoning By:Village of ShilohEnvironmental:NoTraffic Count:19,000Complex:Archaeological:NoTopography:Flat