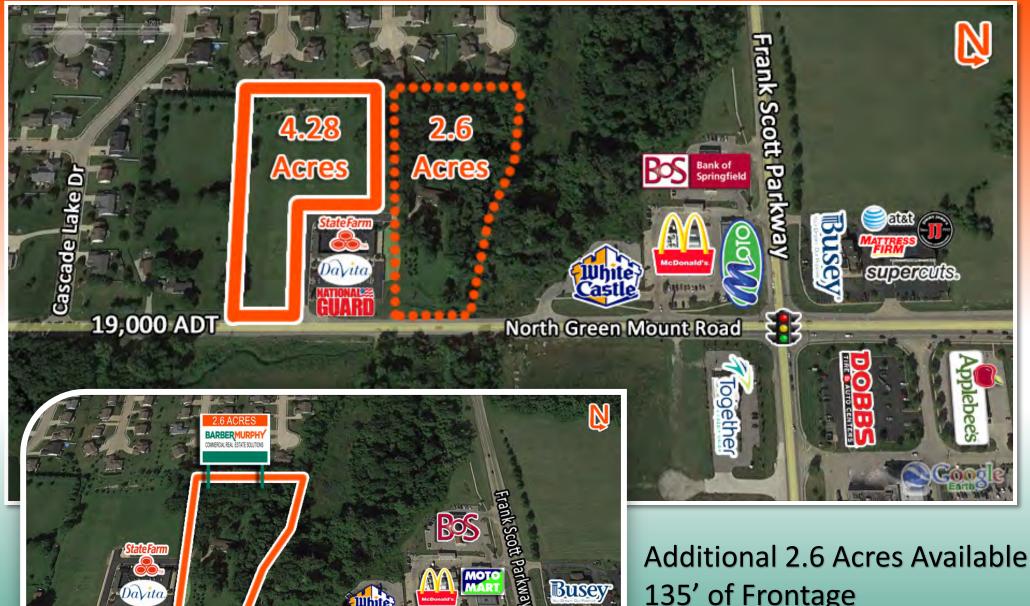

# **BARBERMURPH**

COMMERCIAL REAL ESTATE SOLUTIONS 1173 Fortune Blvd. Shiloh, IL 62269 barbermurphy.com

Tony Smallmon C: 618.407.4240 TonvS@barbermurphy.com

8

North Green Mount Rd

19,000 ADT

135' of Frontage

#### **Comments**

169' of Frontage on North Green Mount Rd. with 19,000 ADT. 1/2 mile to I-64 exit 16 Near Target, Dierberg's, the New Memorial Hospital and St. Elizabeth Hospital. Directly across from the new Shiloh Springs Development. Additional Acreage Available.

Total Acres Available: 4.28 Min Divisible Acres: 4.28