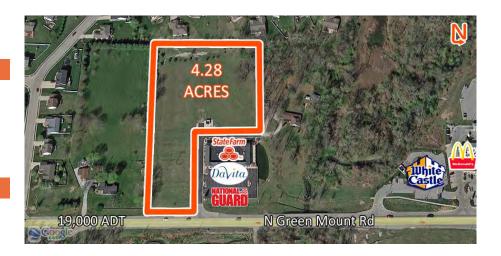

#### **Comments**

169' of Frontage on North Green Mount Rd. with 19,000 ADT. 1/2 mile to I-64 exit 16 Near Target, Dierberg's, the New Memorial Hospital and St. Elizabeth Hospital. Directly across from the new Shiloh Springs Development. Additional Acreage Available.

Total Acres Available: 4.28 Min Divisible Acres: 4.28

#### LAND MEASUREMENTS:

 Acres:
 4.28

 Frontage:
 169 FT

 Depth:
 622 FT

Subdivide Site: No