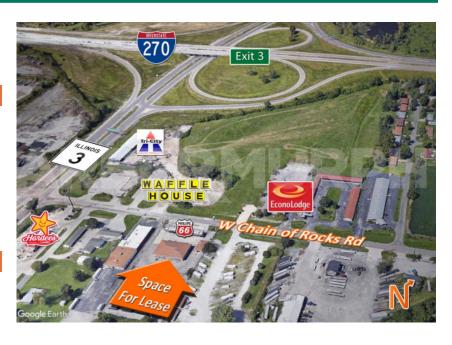

# **Ideal Restaurant / Retail Location**

3227 W Chain of Rocks Rd, Granite City, IL 62040

- 2,318 SF Retail Space Available. Will Divide.
- Located at I-270 and IL-3 Interchange
- Anchored by Step N' Go Convenience Store and Phillips Gas Station with Automatic Car Wash.
- Ideal Location for Restaurant

# Comments

Located just off I-270 and Rt.3 Interchange. Anchor tenants include Step-N-Go convenience with Phillips 66 gas station, and automatic car wash. Near many hotels, Location ideal for food service or other retail type user. Space may be subdivided.