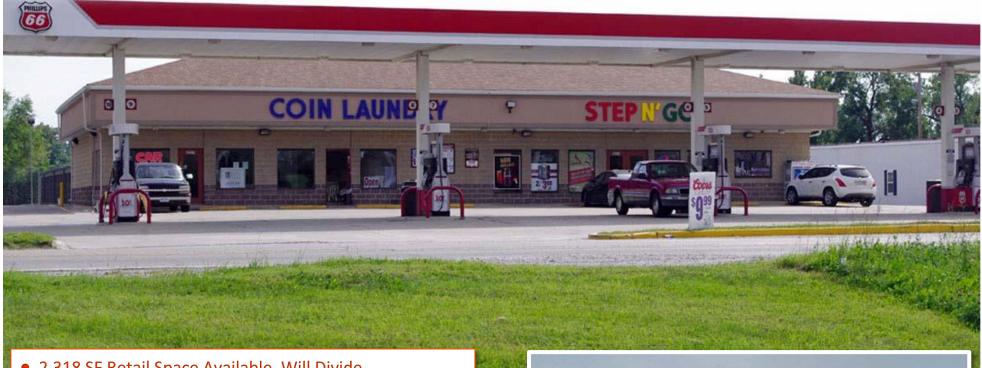

# **Ideal Restaurant / Retail Location**

3227 W Chain of Rocks Rd, Granite City, IL 62040

- 2,318 SF Retail Space Available. Will Divide.
- Located at I-270 and IL-3 Interchange
- Anchored by Step N' Go Convenience Store and Phillips Gas Station with Automatic Car Wash.
- Ideal Location for Restaurant

# Comments

Located just off I-270 and Rt.3 Interchange. Anchor tenants include Step-N-Go convenience with Phillips 66 gas station, and automatic car wash. Near many hotels, Location ideal for food service or other retail type user. Space may be subdivided.