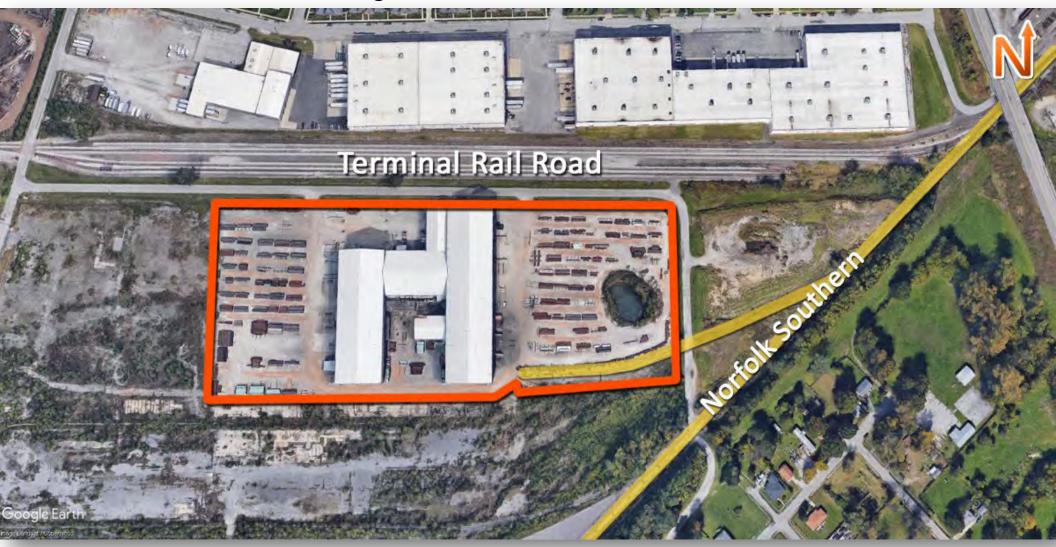

# PROPERTY SUMMARY

3

St. Louis, Missouri

- 138,500 SF Warehouse with 1,500 SF Office
- (3) 10 Ton Cranes with 120' Span and (1) 10 Ton Crane with 60' Span
- Clear Span | 30' 40' Ceiling Height
- Large Yard 9+ Acres Fenced and Rocked
- Zoned I-1 Industrial | Located in a TIF District
- May Divide for Lease

| 16.60     |
|-----------|
| 1,388' FT |
| 558' FT   |
|           |

| PROPERTY IN      | FORMATIC      | ON:                     |                     |               |      |                 |             |
|------------------|---------------|-------------------------|---------------------|---------------|------|-----------------|-------------|
| Parcel No:       | 21-1-19-3     | 6-08-201-002/07-201-001 | TIF:                |               | Yes  | Property Tax:   | \$25,341.84 |
| County:          | Madison       |                         | Enterprise Zone:    |               | No   | Tax Year:       | 2020        |
| Zoning:          | I1-Industrial |                         | Foreign Trade Zone: |               | No   |                 |             |
| Zoning By:       | Madison       |                         | Survey:             |               | No   |                 |             |
| Industrial Park: | Steel Mar     | nufacturing             | Environmental:      |               | No   |                 |             |
| Prior Use:       | Steel Mar     | nufacturing             | Archaeological:     |               | No   |                 |             |
| STRUCTURAL       |               | Clearance Min:          | 30'                 | Style:        |      | Steel Frame     |             |
| Year Built:      | 1960          | Clearance Min:          | 30'                 | Style:        |      | Steel Frame     |             |
| Rehab Year:      | 1999          | Clearance Max:          | 40'                 | Roof:         |      | Metal           |             |
|                  |               | Bay Spacing:            | Clear Span          | Exterior:     |      | Metal           |             |
|                  |               |                         |                     | Floors:       |      | 1               |             |
|                  |               |                         |                     | Floor Type:   |      | Reinforced Conc | rete        |
|                  |               |                         |                     | Floor Thickn  | ess: | Varies          |             |
|                  |               |                         |                     | Floor Drains: |      | No              |             |

Crane Served building for sale or lease - (3) 10 Ton Cranes with 120' Span and (1) 10 Ton Crane with 60' Span. Norfolk Southern Rail Served (Switch has been removed)

The information above has been obtained from sources believed reliable, however no warranty or representation expressed or implied is made as to the accuracy of the information contained herein. In same is submitted subject to errors, omissions, change of price, retail or other condit including withdrawal without notice. It is your responsibility to independently confirm accuracy.