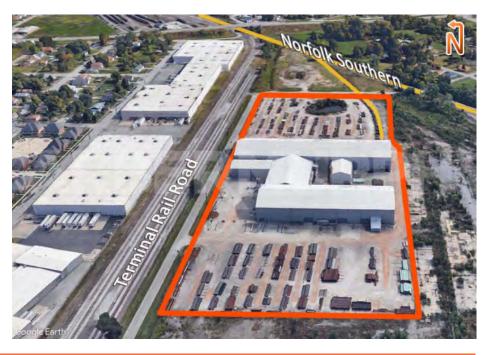

# PROPERTY SUMMARY

3

St. Louis, Missouri

- 138,500 SF Warehouse with 1,500 SF Office
- (3) 10 Ton Cranes with 120' Span and (1) 10 Ton Crane with 60' Span
- Clear Span | 30' 40' Ceiling Height
- Large Yard 9+ Acres Fenced and Rocked
- Zoned I-1 Industrial | Located in a TIF District
- May Divide for Lease

| 16.60     |
|-----------|
| 1,388' FT |
| 558' FT   |
|           |

| PROPERTY IN      | FORMATIC      | ON:                     |                     |               |      |                 |             |
|------------------|---------------|-------------------------|---------------------|---------------|------|-----------------|-------------|
| Parcel No:       | 21-1-19-3     | 6-08-201-002/07-201-001 | TIF:                |               | Yes  | Property Tax:   | \$25,341.84 |
| County:          | Madison       |                         | Enterprise Zone:    |               | No   | Tax Year:       | 2020        |
| Zoning:          | I1-Industrial |                         | Foreign Trade Zone: |               | No   |                 |             |
| Zoning By:       | Madison       |                         | Survey:             |               | No   |                 |             |
| Industrial Park: | Steel Mar     | nufacturing             | Environmental:      |               | No   |                 |             |
| Prior Use:       | Steel Mar     | nufacturing             | Archaeological:     |               | No   |                 |             |
| STRUCTURAL       |               | Clearance Min:          | 30'                 | Style:        |      | Steel Frame     |             |
| Year Built:      | 1960          | Clearance Min:          | 30'                 | Style:        |      | Steel Frame     |             |
| Rehab Year:      | 1999          | Clearance Max:          | 40'                 | Roof:         |      | Metal           |             |
|                  |               | Bay Spacing:            | Clear Span          | Exterior:     |      | Metal           |             |
|                  |               |                         |                     | Floors:       |      | 1               |             |
|                  |               |                         |                     | Floor Type:   |      | Reinforced Conc | rete        |
|                  |               |                         |                     | Floor Thickn  | ess: | Varies          |             |
|                  |               |                         |                     | Floor Drains: |      | No              |             |

Crane Served building for sale or lease - (3) 10 Ton Cranes with 120' Span and (1) 10 Ton Crane with 60' Span. Norfolk Southern Rail Served (Switch has been removed)

The information above has been obtained from sources believed reliable, however no warranty or representation expressed or implied is made as to the accuracy of the information contained herein. In same is submitted subject to errors, omissions, change of price, retail or other condit including withdrawal without notice. It is your responsibility to independently confirm accuracy.