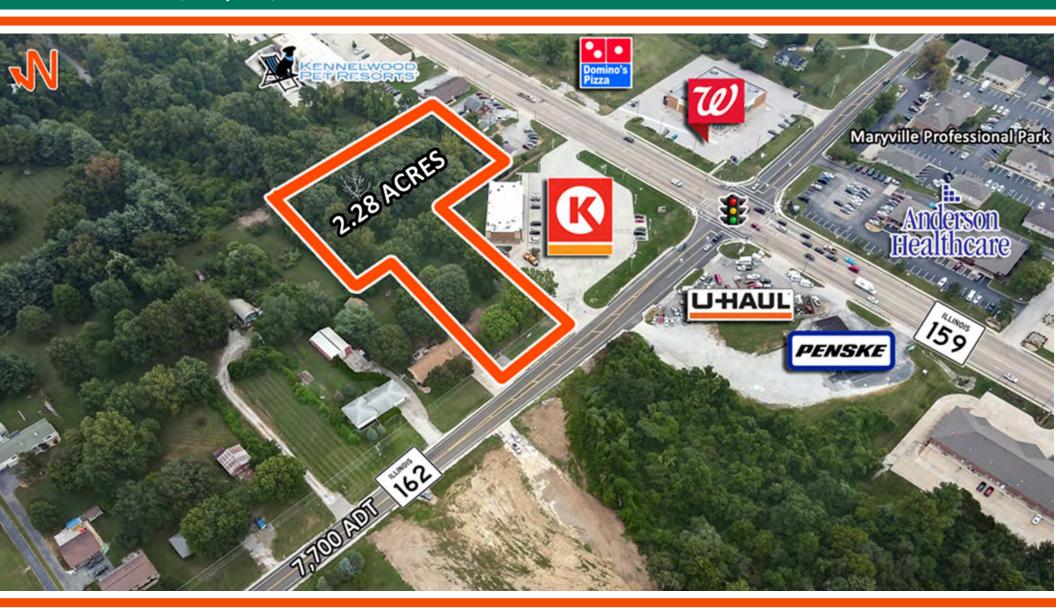

# **LOCATION OVERVIEW**

2.28-acre commercial development site situated near the intersection of IL Route 162 and IL Route 159. It offers approximately 120 feet of frontage along IL Route 162, a major thoroughfare in the area.

The site is adjacent to a newly developed Circle K convenience store, enhancing its visibility and accessibility.

UTILITIES: ON SITE

**ZONING: B-1** 

## **Property Description**

2.28-acre commercial development site situated near the intersection of IL Route 162 and IL Route 159. It offers approximately 120 feet of frontage along IL Route 162, a major thoroughfare in the area. The site is adjacent to a newly developed Circle K convenience store, enhancing its visibility and accessibility. Additionally, the property is located within a Tax Increment Financing (TIF) District, which may provide potential financial incentives for development.