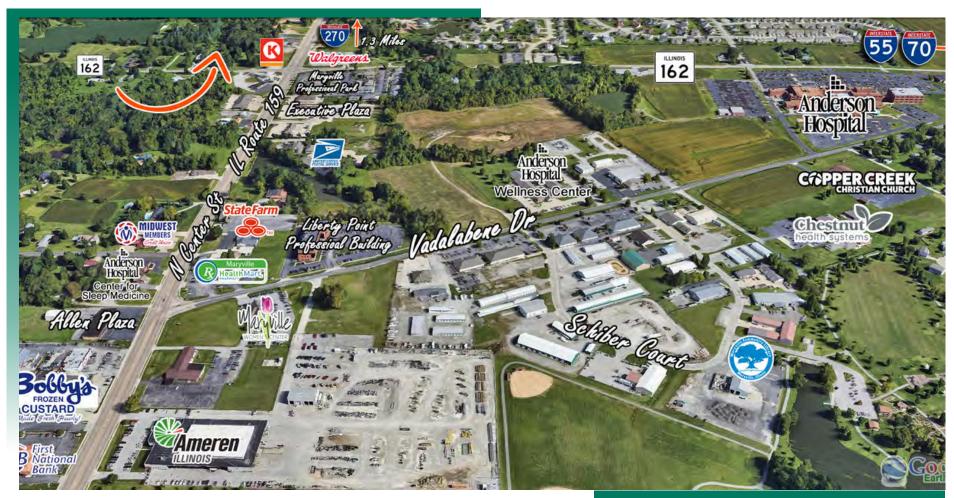

# **LOCATION OVERVIEW**

2.28-acre commercial development site situated near the intersection of IL Route 162 and IL Route 159. It offers approximately 120 feet of frontage along IL Route 162, a major thoroughfare in the area.

Opportunity Zone: No

Foreign Trade Zone: No

TRANSPORTATION:

Interstate Access: I-270, I-55/70

**DEMOGRAPHICS/FINANCIAL INFO:** 

Traffic Count: 27,000