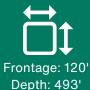

Max Contig Acres: 2.28

Frontage: 120'

Depth: 493'

**Topography:** Some grade change at rear

Archeological: No
Environmental: No
Survey: No

**TAX INCENTIVE ZONES:** 

TIF District: Yes

Enterprise Zone: No