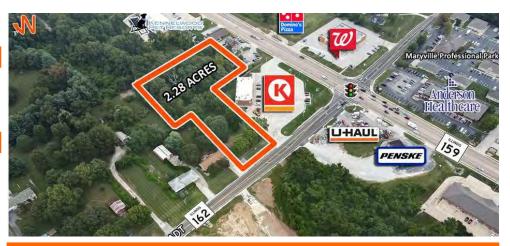

# **LOCATION OVERVIEW**

2.28-acre commercial development site situated near the intersection of IL Route 162 and IL Route 159. It offers approximately 120 feet of frontage along IL Route 162, a major thoroughfare in the area.

The site is adjacent to a newly developed Circle K convenience store, enhancing its visibility and accessibility.

UTILITIES: ON SITE

**ZONING: B-1** 

## **Property Description**

2.28-acre commercial development site situated near the intersection of IL Route 162 and IL Route 159. It offers approximately 120 feet of frontage along IL Route 162, a major thoroughfare in the area. The site is adjacent to a newly developed Circle K convenience store, enhancing its visibility and accessibility. Additionally, the property is located within a Tax Increment Financing (TIF) District, which may provide potential financial incentives for development.