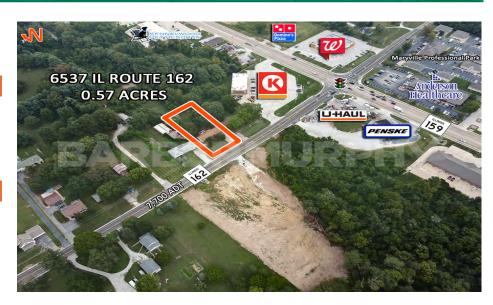

Listing No: 1707.1

Land

**Commercial Development** 

6537 State Route 162 Maryville, IL 62062

#### **Comments**

This property should be combined with the property immediately to the east of it thereby providing a 220' frontage on State Route 162 one property west of the intersection of Rt. 162 and Hwy 159.

#### **LAND MEASUREMENTS:**

 Acres:
 0.57

 Frontage:
 100' FT

 Depth:
 248 FT

 Subdivide Site:
 No