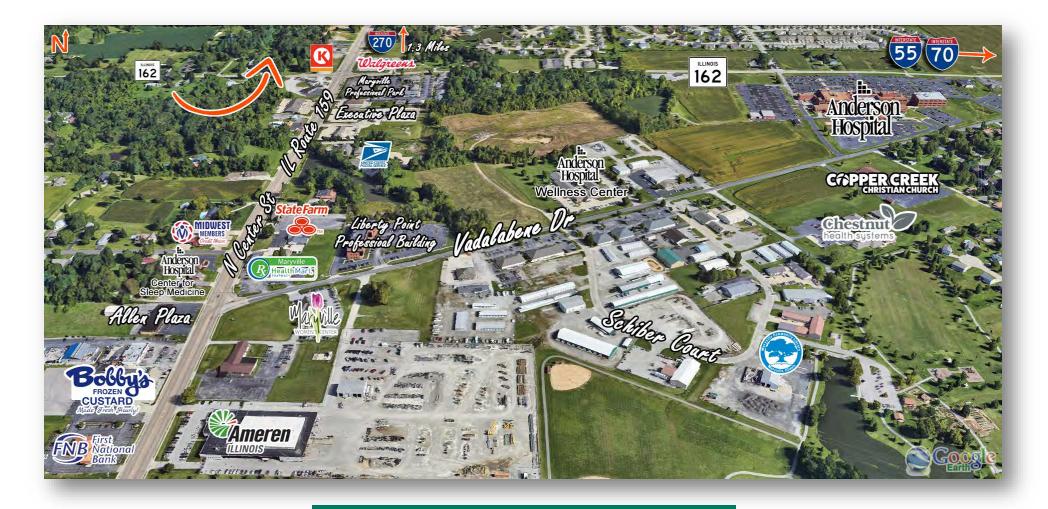

#### TRANSPORTATION:

 Interstate:
 I-270

 Rail:
 N/A

 Barge:
 N/A

 Airport:
 N/A

#### **TRANSPORTATION:**

 Interstate:
 I-270, I-55/70, I-255

 Rail:
 No

 Barge:
 No

 Airport:
 No