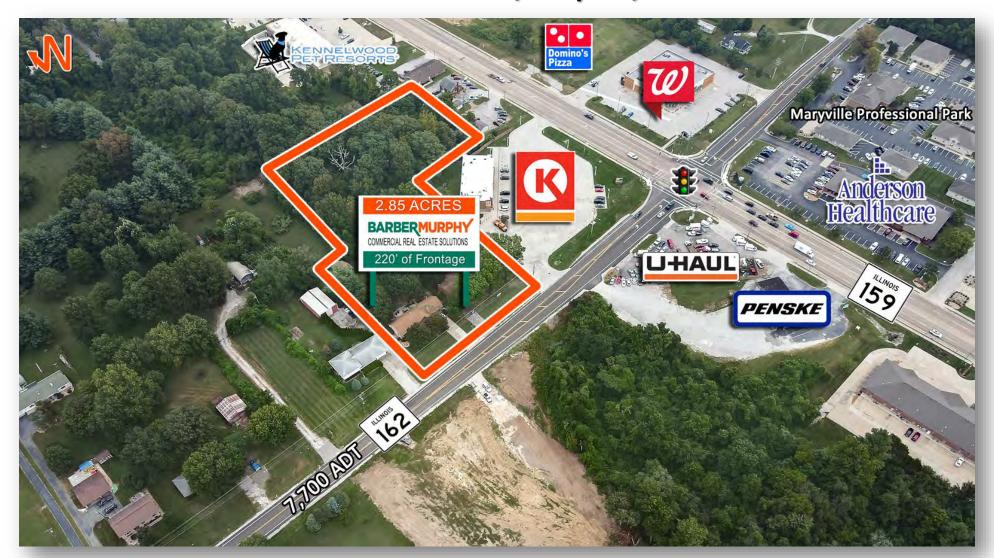

# 2.85 Acre Redevelopment Site

## 6537-6541 IL Route 162, Maryville, IL 62062

COMMERCIAL REAL ESTATE SOLUTIONS 1173 Fortune Blvd. Shiloh, IL 62269 618.277.4400 barbermurphy.com Scott Reichmann C: 618.610.1632 ScottR@barbermurphy.com

## **PROPERTY SUMMARY**

Commercial Redevelopment Site totaling 2.85+/- Acres near the intersection of IL Route 162 and IL Route 159. Adjacent the newly developed Circle K. 220' of Frontage on IL Route 162. Site is located in a TIF District.

REDUCED SALE PRICE: \$5.00 - \$7.07/SF

Listing No: 1497.1

Land

6541 State Route 162 Maryville, IL 62062