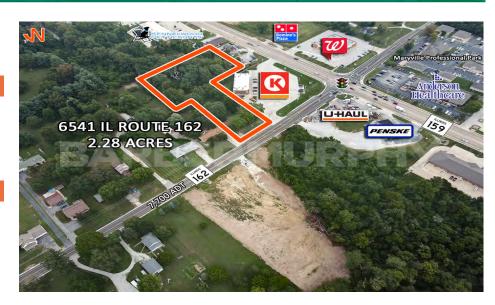

REDUCED SALE PRICE: \$5.00 - \$7.07/SF

Listing No: 1497.1

Land

6541 State Route 162 Maryville, IL 62062

#### **Comments**

2.28 Acre Lot at the Intersection of Route 159 and Route 162. Immediately west of the new Circle K. Located in a TIF District. Possible 0.57 additional acres also available.

Total Acres Available: 2.28
Min Divisible Acres: 2.28

#### **LAND MEASUREMENTS:**

 Acres:
 2.28

 Frontage:
 120' FT

 Depth:
 493" FT

 Subdivide Site:
 No