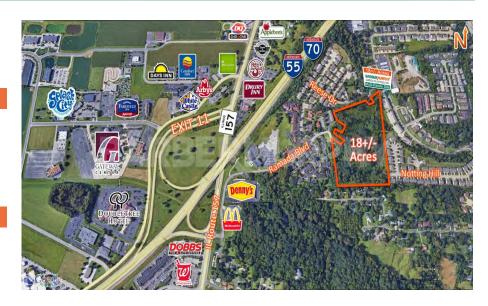

#### **Comments**

18.26 Acre Site, Zoned Multifamily in Collinsville. Minutes from I-55/70 and I-255 -Downtown St. Louis. Close to Retail, Restaurants, and Hotels. Estimated 250 unit development site. All utilities nearby. Site plan and engineering information available.

| Total Acres Available: | 18.26 |
|------------------------|-------|
| Min Divisible Acres:   | 18.26 |

| LAND MEASUREMENTS: |              |
|--------------------|--------------|
| Acres:             | 18.26        |
| Frontage:          | Irregular FT |
| Depth:             | Irregular FT |
| Subdivide Site:    | No           |

| TRANSPO     | RTATION :                                     |
|-------------|-----------------------------------------------|
| Interstate: | 1/2 Mile to I-55/70                           |
| Rail:       | N/A                                           |
| Barge:      | N/A                                           |
| Airport:    | 24 Miles to St. Louis Lambert Intl<br>Airport |

| PROPERTY I | NFORMATION:                   |                  |    |                |                               |
|------------|-------------------------------|------------------|----|----------------|-------------------------------|
| Parcel No: | 13-1-21-29-12-201-006/006.002 | TIF:             | No | Property Tax:  | \$4,102.20                    |
| County:    | Madison                       | Enterprise Zone: | No | Tax Year:      | 2018                          |
| Zoning:    | R3 - Multifamily Planned      | Survey:          | No |                |                               |
| Zoning By: | Collinsville                  | Environmental:   | No | Traffic Count: |                               |
| Complex:   |                               | Archaeological:  | No | Topography:    | Rolling, Wooded, Partial Flat |