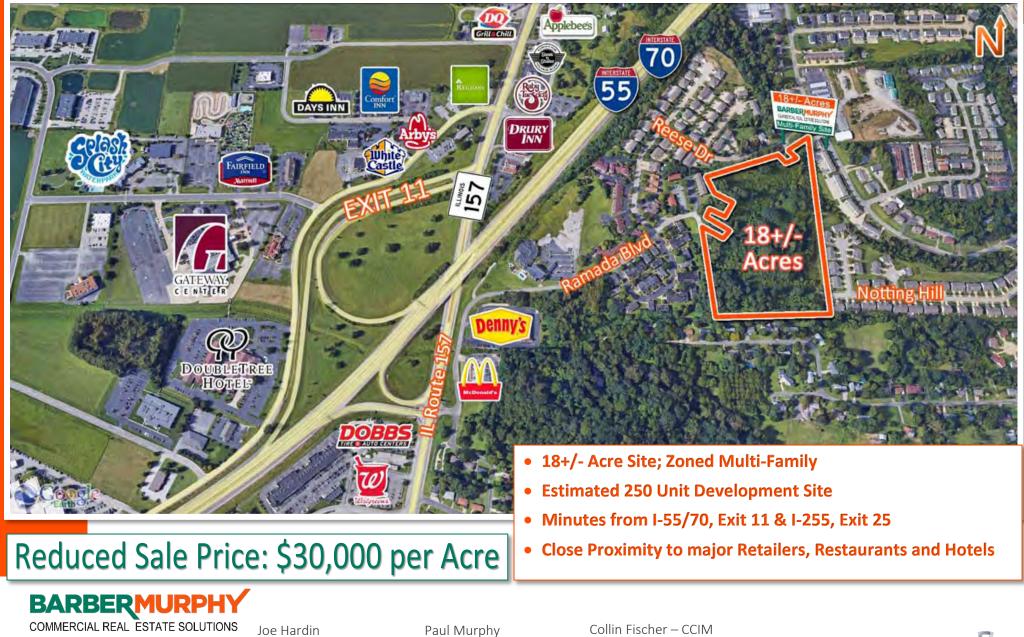

#### **Comments**

18.26 Acre Site, Zoned Multifamily in Collinsville. Minutes from I-55/70 and I-255 -Downtown St. Louis. Close to Retail, Restaurants, and Hotels. Estimated 250 unit development site. All utilities nearby. Site plan and engineering information available.

| Total Acres Available: | 18.26 |
|------------------------|-------|
| Min Divisible Acres:   | 18.26 |

| LAND MEASUREMENTS: |              |
|--------------------|--------------|
| Acres:             | 18.26        |
| Frontage:          | Irregular FT |
| Depth:             | Irregular FT |
| Subdivide Site:    | No           |

| TRANSPO     | RTATION :                                     |
|-------------|-----------------------------------------------|
| Interstate: | 1/2 Mile to I-55/70                           |
| Rail:       | N/A                                           |
| Barge:      | N/A                                           |
| Airport:    | 24 Miles to St. Louis Lambert Intl<br>Airport |

| PROPERTY I | NFORMATION:                   |                  |    |                |                               |
|------------|-------------------------------|------------------|----|----------------|-------------------------------|
| Parcel No: | 13-1-21-29-12-201-006/006.002 | TIF:             | No | Property Tax:  | \$4,102.20                    |
| County:    | Madison                       | Enterprise Zone: | No | Tax Year:      | 2018                          |
| Zoning:    | R3 - Multifamily Planned      | Survey:          | No |                |                               |
| Zoning By: | Collinsville                  | Environmental:   | No | Traffic Count: |                               |
| Complex:   |                               | Archaeological:  | No | Topography:    | Rolling, Wooded, Partial Flat |