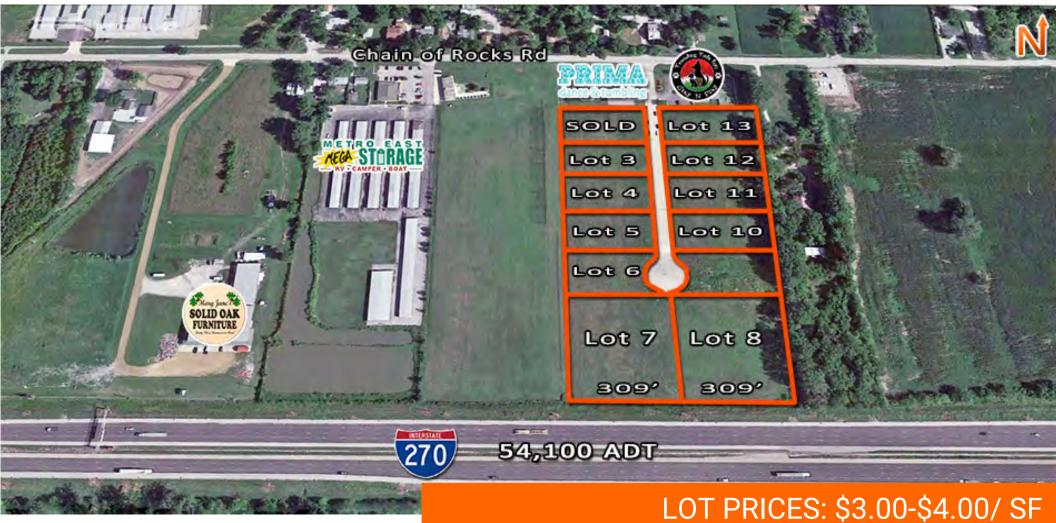

#### SALE/LEASE INFO

Price / SF:

\$3,00 Lots 3-6 & 10-13 \$4.00 Lots 7 & 8

#### LAND MEASUREMENTS

Lot Size: Min Divisible Acres: 10.40 Acres 0.78

# **PROPERTY DESCRIPTION**

Platted commercial lots available in Edwardsville/Glen Carbon market. Interstate Lots with 1-270 visibility have Average Daily Traffic Counts of 54,100 vehicles.

Lots 7 & 8 have 309' of Interstate Frontage with 54,100 ADT.

Build to Suit Opportunities Available.