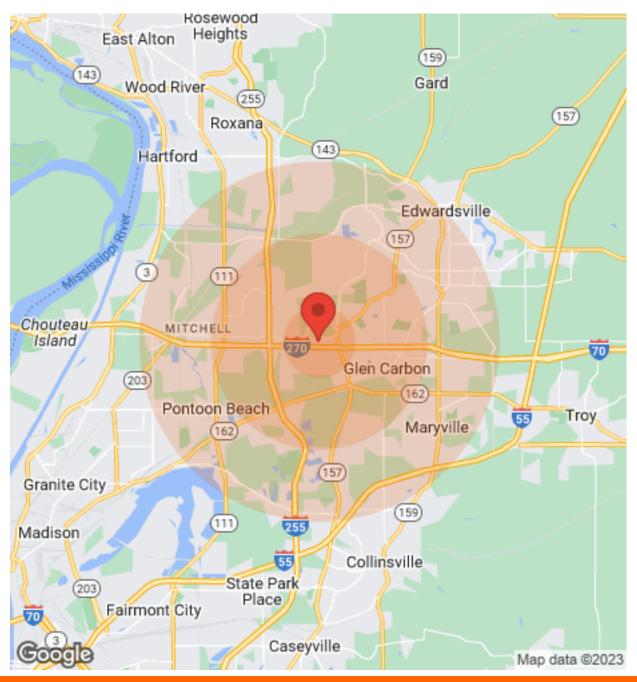

## DEMOGRAPHICS

Route 66 Business Park 2751 Route 66 Business Park Drive | Edwardsville, IL 62025

| Population          | 1 Mile | 3 Miles  | 5 Miles  |
|---------------------|--------|----------|----------|
| Male                | N/A    | 9,681    | 29,720   |
| Female              | N/A    | 10,451   | 32,518   |
| Total Population    | N/A    | 20,132   | 62,238   |
| Income              | 1 Mile | 3 Miles  | 5 Miles  |
| Median              | N/A    | \$73,778 | \$62,051 |
| < \$15,000          | N/A    | 651      | 2,409    |
| \$15,000-\$24,999   | N/A    | 534      | 1,992    |
| \$25,000-\$34,999   | N/A    | 620      | 2,163    |
| \$35,000-\$49,999   | N/A    | 575      | 2,480    |
| \$50,000-\$74,999   | N/A    | 1,237    | 4,654    |
| \$75,000-\$99,999   | N/A    | 1,111    | 3,714    |
| \$100,000-\$149,999 | N/A    | 1,471    | 4,370    |
| \$150,000-\$199,999 | N/A    | 688      | 1,397    |
| > \$200,000         | N/A    | 430      | 997      |
| Housing             | 1 Mile | 3 Miles  | 5 Miles  |
| Total Units         | N/A    | 7,921    | 25,951   |
| Occupied            | N/A    | 7,529    | 24,416   |
| Owner Occupied      | N/A    | 5,290    | 17,666   |
| Renter Occupied     | N/A    | 2,239    | 6,750    |
| Vacant              | N/A    | 392      | 1,535    |