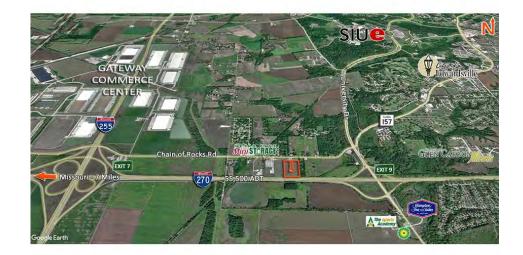

## TRANSPORTATION

Interstate:

1-270 & 1-255

# LOCATION OVERVIEW

Convenient access and visibility to IL-157 and I-270 at the entrance of Southern Illinois University at Edwardsville