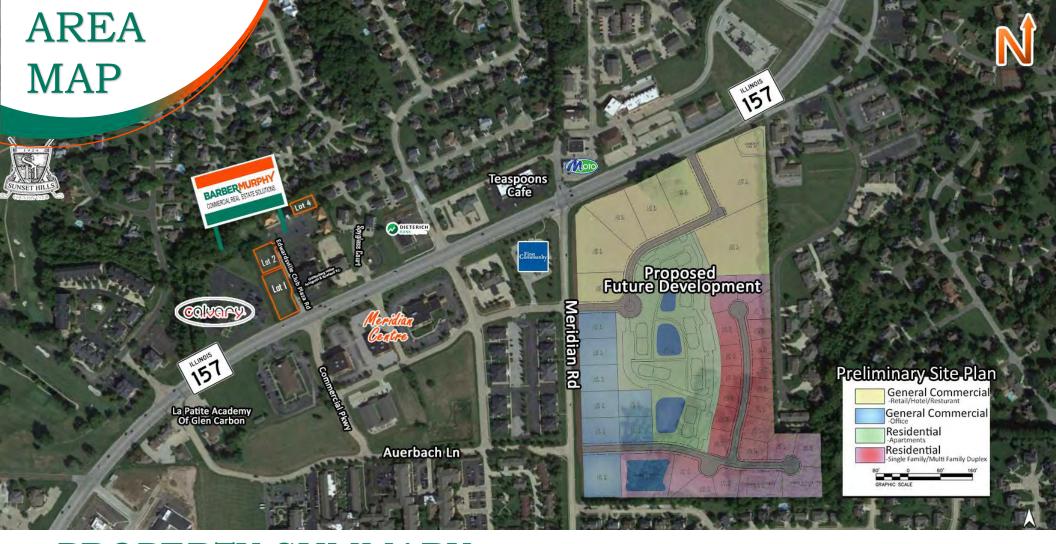

### PROPERTY SUMMARY

- Commercial Development Lots Available in Edwardsville/Glen Carbon Market
- Located in the Rapidly Developing RT 157 Corridor with office, hotel, and restaurants
- Build to Suit Opportunities Available

**Comments** 

Commercial Development Lots Available in Edwardsville/Glen Carbon Market. Located in the Professional Business Corridor of IL St Rt 157. Build to Suit Opportunities Available. Total Acres Available: 1.46 Min Divisible Acres: 0.15