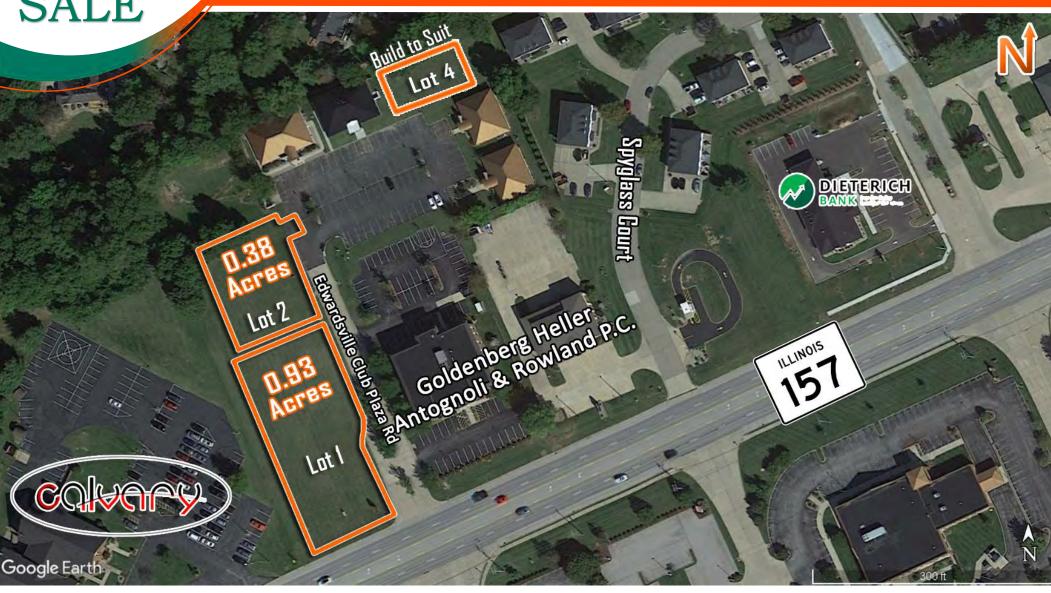

# Lot A Lot A Spythass later as a coldenberg Relief P.C. Lot 1 Lot 1 Lot 1 Lot 1 College St. Lot 2 Lot 1 College St. Lot 2 Lot 1 College St. Lot 2 Lot 1 Lot 1 College St. Lot 2 Lot 1 Lot 1

# BARBERMURPHY

Lot 1: 0.93 Acres

• 135' of Frontage - \$400,000

Lot 2: 0.38 Acres

• \$150,000

Lot 4: 0.15 Acres

• \$175,000 or Build to Suit

Listing No: 2048

**Comments** 

Commercial Development Lots Available in Edwardsville/Glen Carbon Market. Located in the Professional Business Corridor of IL St Rt 157. Build to Suit Opportunities Available. Total Acres Available: 1.46 Min Divisible Acres: 0.15

**LAND MEASUREMENTS:** 

Acres: 1.46
Frontage: Varies per Lot FT
Depth: Varies per Lot FT
Subdivide Site: Yes

**TRANSPORTATION:** 

 Interstate:
 I-270; I-55/70

 Rail:
 NA

 Barge:
 NA

 Airport:
 NA

Location: