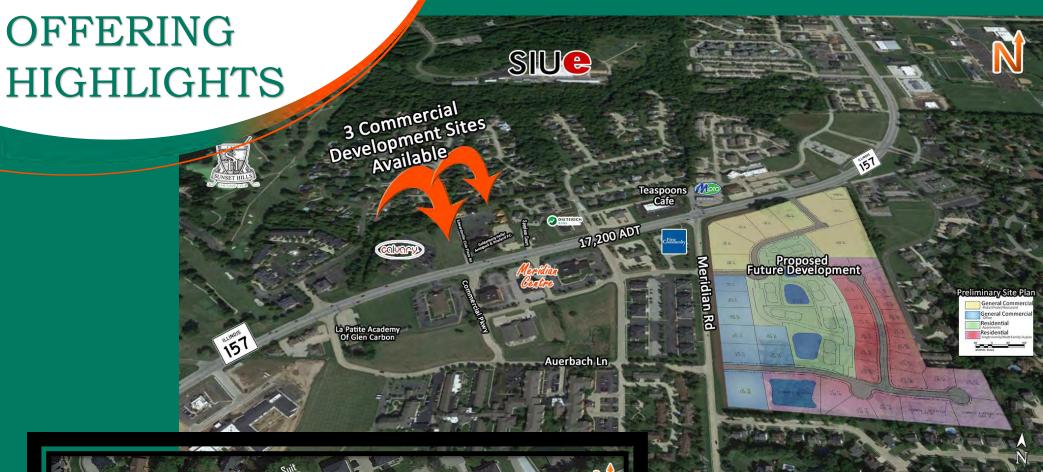

### PROPERTY SUMMARY

- Commercial Development Lots Available in Edwardsville/Glen Carbon Market
- Located in the Rapidly Developing RT 157 Corridor with office, hotel, and restaurants
- Build to Suit Opportunities Available

**Comments** 

Commercial Development Lots Available in Edwardsville/Glen Carbon Market. Located in the Professional Business Corridor of IL St Rt 157. Build to Suit Opportunities Available. Total Acres Available: 1.46 Min Divisible Acres: 0.15

**PROPERTY INFORMATION:** 

Parcel No: Varies TIF: No Property Tax:

County: Madison Enterprise Zone: No Tax Year: 2021

Zoning: B-2 Business District Survey: No

Zoning By:City of EdwardsvilleEnvironmental:NoTraffic Count:17,200Complex:Edwardsville Club PlazaArchaeological:NoTopography:Flat