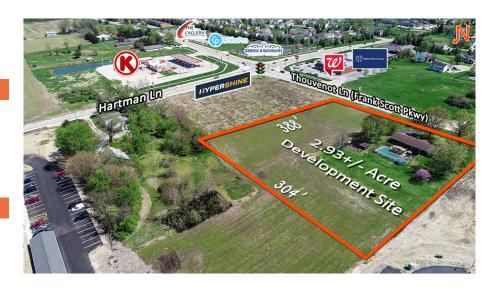

# 2.93+/- Acre High Visibility/Traffic Site

1318 Thouvenot Ln., O'Fallon, IL 62269

#### **Comments**

2.93+/- acres of land available in O'Fallon, IL. 300+ feet of Frontage on Frank Scott Parkway/Thouvenot Lane. All utilities at/near or on site. Additional land adjoining the site for sale.

Total Acres Available: 2.93 Min Divisible Acres: 2.93

#### LAND MEASUREMENTS:

 Acres:
 2.93

 Frontage:
 304 FT

 Depth:
 388 FT

Subdivide Site: No