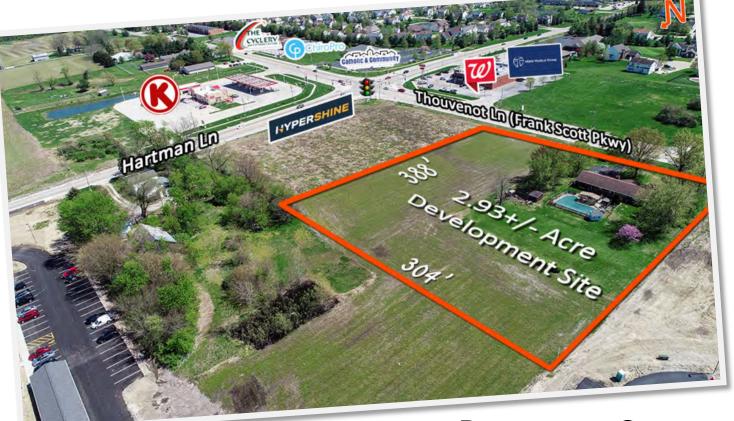

# 2.93+/- Acre High Visibility/Traffic Site

1318 Thouvenot Ln., O'Fallon, IL 62269

#### **Comments**

2.93+/- acres of land available in O'Fallon, IL. 300+ feet of Frontage on Frank Scott Parkway/Thouvenot Lane. All utilities at/near or on site. Additional land adjoining the site for sale.

#### LAND MEASUREMENTS:

 Acres:
 2.93

 Frontage:
 304 FT

 Depth:
 388 FT

Subdivide Site: No