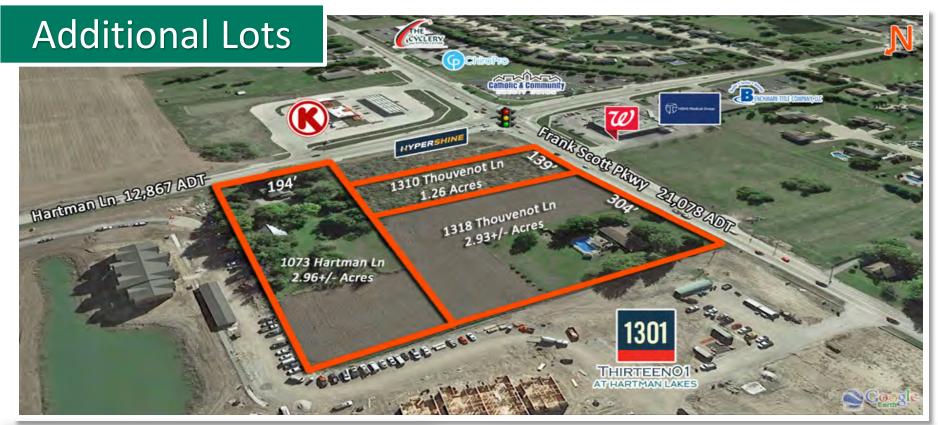

# **Property Summary**

Prime Commercial Development Site 2.93+/- Acre Site with All Utilities 304' of Frontage Zoned Agricultural

Located near the Intersection of Thouvenot Ln (FSP) & Hartman Ln High Visibility/High Traffic Area – Over 33,000 CPD \*additional land available (1.26/AC and 2.96/AC)

## **AREA MAP**

- 2.96+/- Acres
- 194' of Frontage
- All Utilities and Egress/Ingress will be available to the Site

Sale Price: \$774,000

#### 1310 Thouvenot Ln (Frank Scott Pkwy)

- 1.26+/- Acres
- 139' of Frontage
- All Utilities at or Near Site

Sale Price: \$490,000

Listing No: 2039

Land

**Development Site** 

1318 Thouvenot Lane O'Fallon, IL 62269