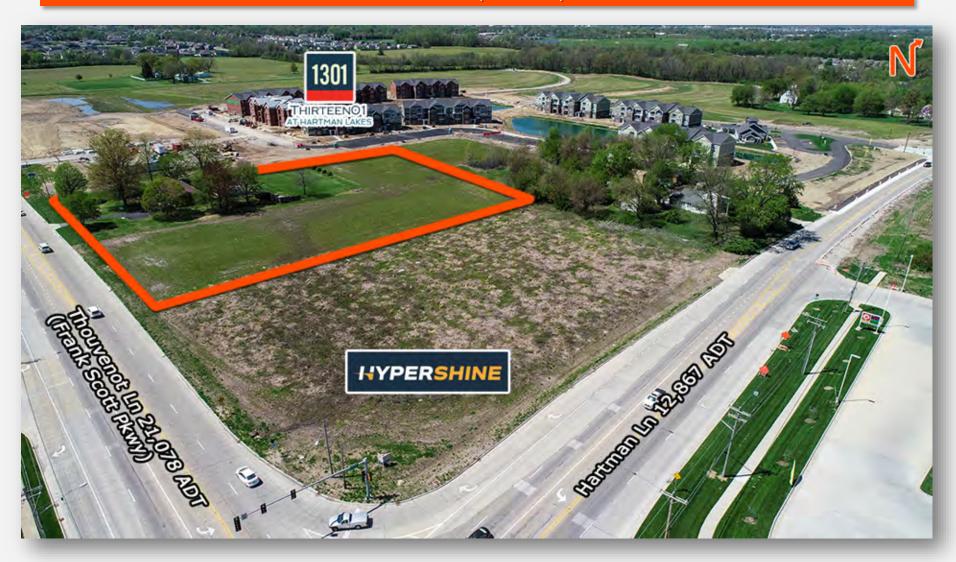

# 2.93+/- Acre High Visibility/Traffic Site

1318 Thouvenot Ln., O'Fallon, IL 62269

# **Property Summary**

Prime Commercial Development Site 2.93+/- Acre Site with All Utilities 304' of Frontage Zoned Agricultural

Located near the Intersection of Thouvenot Ln (FSP) & Hartman Ln High Visibility/High Traffic Area – Over 33,000 CPD \*additional land available (1.26/AC and 2.96/AC)

#### **Comments**

2.93+/- acres of land available in O'Fallon, IL. 300+ feet of Frontage on Frank Scott Parkway/Thouvenot Lane. All utilities at/near or on site. Additional land adjoining the site for sale.

#### LAND MEASUREMENTS:

 Acres:
 2.93

 Frontage:
 304 FT

 Depth:
 388 FT

Subdivide Site: No

#### **PROPERTY INFORMATION:**

 Parcel No:
 03-35.0-400-019
 TIF:
 No
 Property Tax:
 \$3,626.00

 County:
 St. Clair
 Enterprise Zone:
 No
 Tax Year:
 2019

Zoning: Agriculture Survey: No

Zoning By: O'Fallon Environmental: No Traffic Count: 33,945 Combined FSP and Hartman Ln