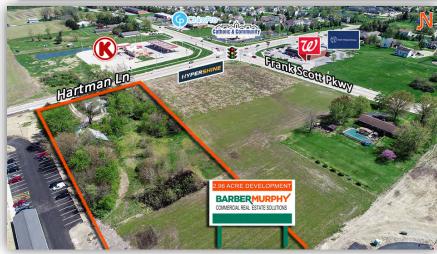

# 2.93+/- Acre High Visibility/Traffic Site

1318 Thouvenot Ln., O'Fallon, IL 62269

# **Property Summary**

Prime Commercial Development Site 2.93+/- Acre Site with All Utilities 304' of Frontage Zoned Agricultural

Located near the Intersection of Thouvenot Ln (FSP) & Hartman Ln High Visibility/High Traffic Area – Over 33,000 CPD \*additional land available (1.26/AC and 2.96/AC)

#### **SALE INFORMATION:**

 For Sale:
 Yes

 Sale Price:
 \$799,000

 Sale Price/Acre:
 \$272,696

 Sale Price/SF:
 \$6.26

#### LAND MEASUREMENTS:

 Acres:
 2.93

 Frontage:
 304 FT

 Depth:
 388 FT

Subdivide Site: No

#### **PROPERTY INFORMATION:**

 Parcel No:
 03-35.0-400-019
 TIF:
 No
 Property Tax:
 \$3,626.00

 County:
 St. Clair
 Enterprise Zone:
 No
 Tax Year:
 2019

Zoning: Agriculture Survey: No

Zoning By: O'Fallon Environmental: No Traffic Count: 33,945 Combined FSP and Hartman Ln