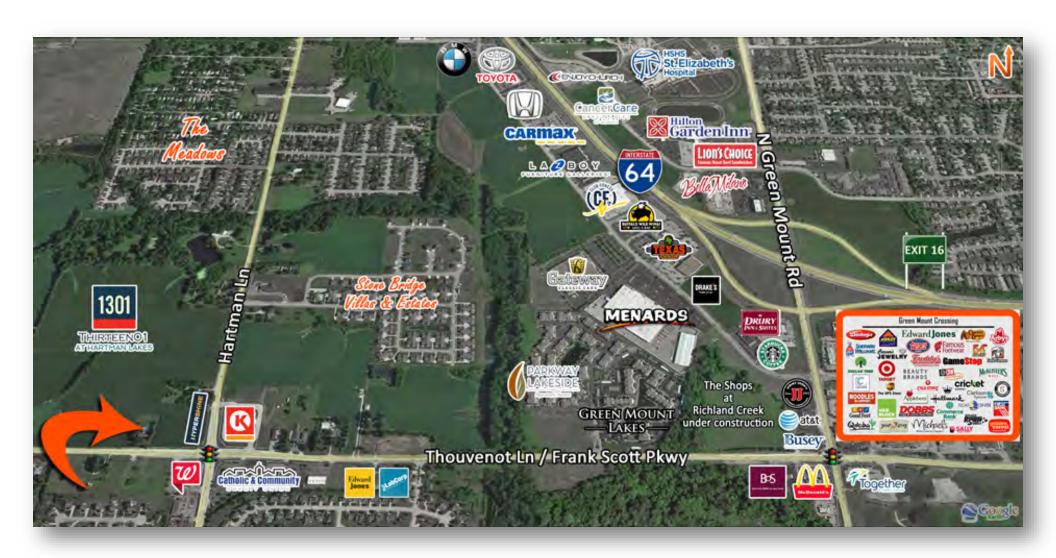

#### **TRANSPORTATION:**

Interstate:I-64 (1.2 Miles)Rail:N/ABarge:N/AAirport:Mid-America (8 Miles)