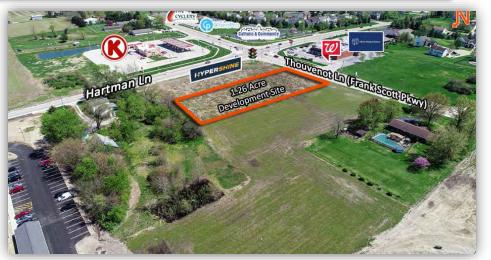

#### 1310 Thouvenot Ln (Frank Scott Pkwy)

- 1.26+/- Acres
- 139' of Frontage
- All Utilities at or Near Site

Sale Price: \$490,000

Listing No: 2039

Land

**Development Site** 

1318 Thouvenot Lane O'Fallon, IL 62269