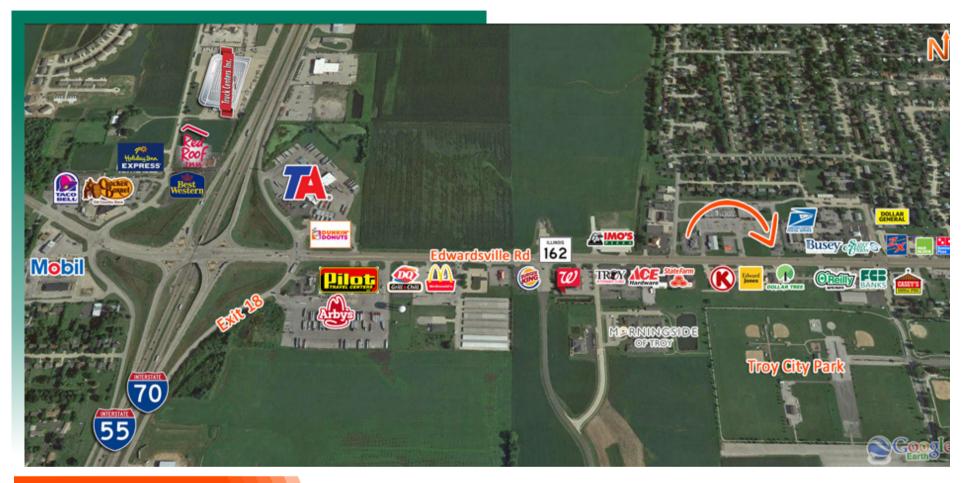

# **AREA MAP - PROPERTY DESCRIPTION & LOCATION OVERVIEW**

535 EDWARDSVILLE RD., TROY, IL

# **LOCATION OVERVIEW**

Office Building is located 1/2 mile east of I-55/70 (exit 18) on the Troy Plaza Out-Lot.