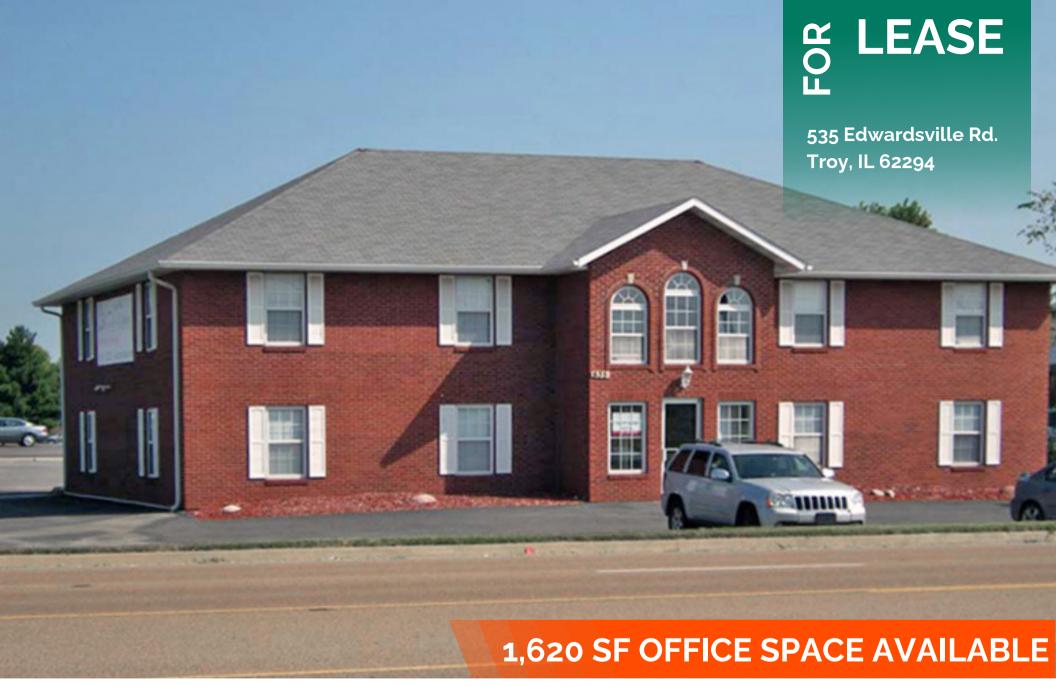

## **PROPERTY DESCRIPTION**

(4) Suites for Lease. Lighted Signage available on Edwardsville Rd (Route 162) Class B, Two Story, all Brick Building with excellent access to I-55/70.

# **LOCATION OVERVIEW**

Office Building is located 1/2 mile east of I-55/70 (exit 18) on the Troy Plaza Out-Lot.

# 535 EDWARDSVILLE RD., TROY