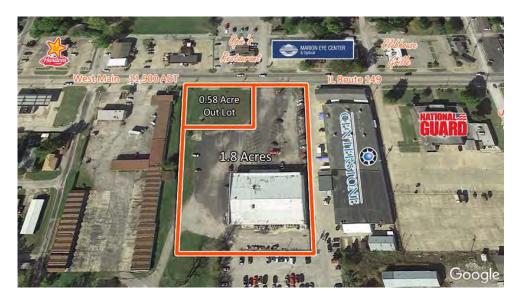

#### LAND MEASUREMENTS

| Lot Size:   | 2.83        |
|-------------|-------------|
| Dimensions: | 285' x 445' |

| 11-24-332-005; 019; 020 |  |
|-------------------------|--|
| IL - Franklin           |  |
| B-1 - West Frankfort    |  |
| \$10,583                |  |
| Yes                     |  |
| Yes                     |  |
| Grocery Store           |  |
| 90+                     |  |
| 11,700                  |  |
|                         |  |

#### **PROPERTY OVERVIEW**

19,054 SF (former Grocery Store) located on 2.83 acres on West Main Street (IL. Rt. 149) with a frontage of 285 ft. Located a guarter-mile east of the I-57 & IL. Rt. 149 exit. Property has an ADT is 11,700 vehicles per day. Steel frame building with metal siding, 14 ft. clear ceiling height.