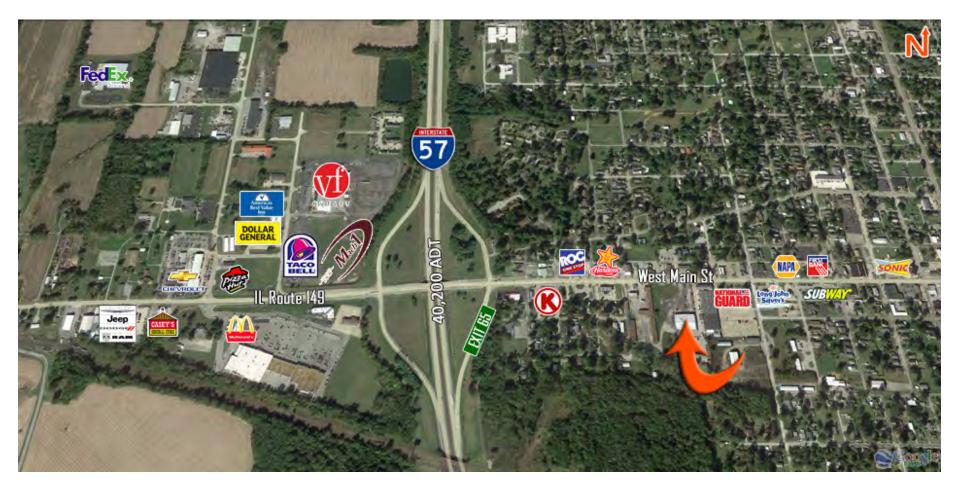

### **AREA MAP & PROPERTY HIGHLIGHTS**

1001 West Main Street | West Frankfort, IL 62896

#### **PROPERTY OVERVIEW**

19,054 SF (former Grocery Store) located on 2.83 acres on West Main Street (IL. Rt. 149) with a frontage of 285 ft. Located a guarter-mile east of the I-57 & IL. Rt. 149 exit. Property has an ADT is 11,700 vehicles per day. Steel frame building with metal siding, 14 ft. clear ceiling height.