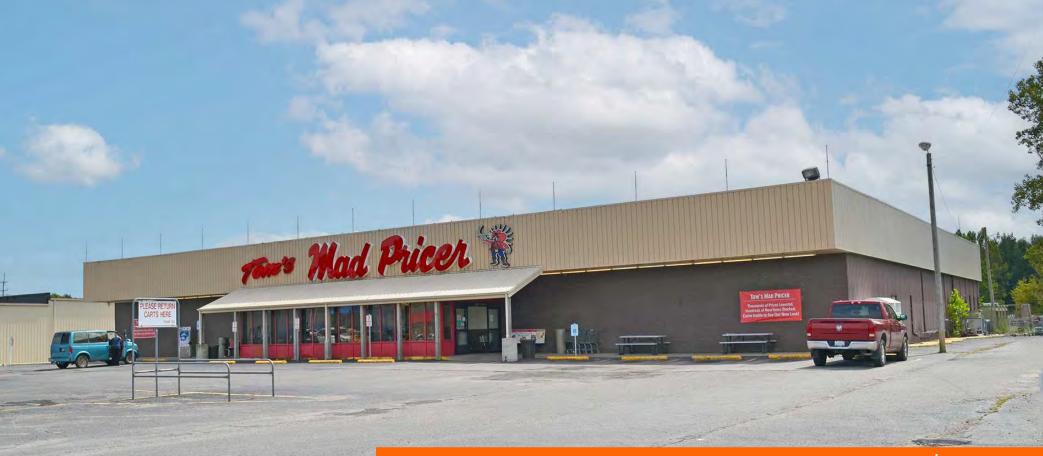

# **19,054 SF FORMER GROCERY STORE** ON 2.83 ACRES

1001 WEST MAIN STREET, WEST FRANKFORT, IL 62896

#### **PROPERTY OVERVIEW**

19,054 SF (former Grocery Store) located on 2.83 acres on West Main Street (IL. Rt. 149) with a frontage of 285 ft. Located a guarter-mile east of the I-57 & IL. Rt. 149 exit. Property has an ADT is 11,700 vehicles per day. Steel frame building with metal siding, 14 ft. clear ceiling height.