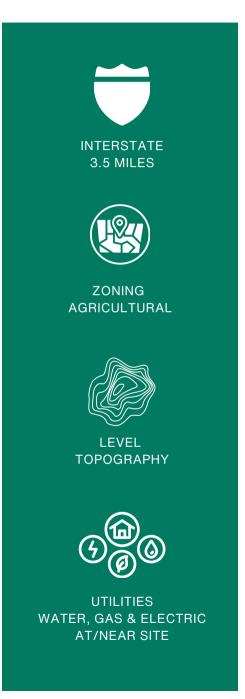

## **LOCATION OVERVIEW**

Site is approximately 3.5 miles from Interstate 55/70, providing convenient access to major highways and minutes from Downtown Collinsville.

### LEMEN RD & LEMEN SETTLEMENT RD

**LISTING** # 1115

LOCATION DETAILS:

Parcel #: 03-01.0-100-001

County: IL - St. Clair

Zoning: AG - Collinsville

**PROPERTY OVERVIEW:** 

Lot Size: 45.34 Acres

Min Divisible Acres: 45.34

Max Contig Acres: 45.34

Frontage: 1221

Depth: Varies

Topography: Level

Archeological: No

Environmental: No

Survey: No

#### **SALE INFORMATION:**

Price / Acre: \$18,500

**UTILITY INFO:** 

Water Provider: Caseyville
Water Location: On Site
Sewer Provider: None
Sewer Location: N/A

Gas Provider: Ameren IL

Gas Location: N&S of Lemen Settlement Rd