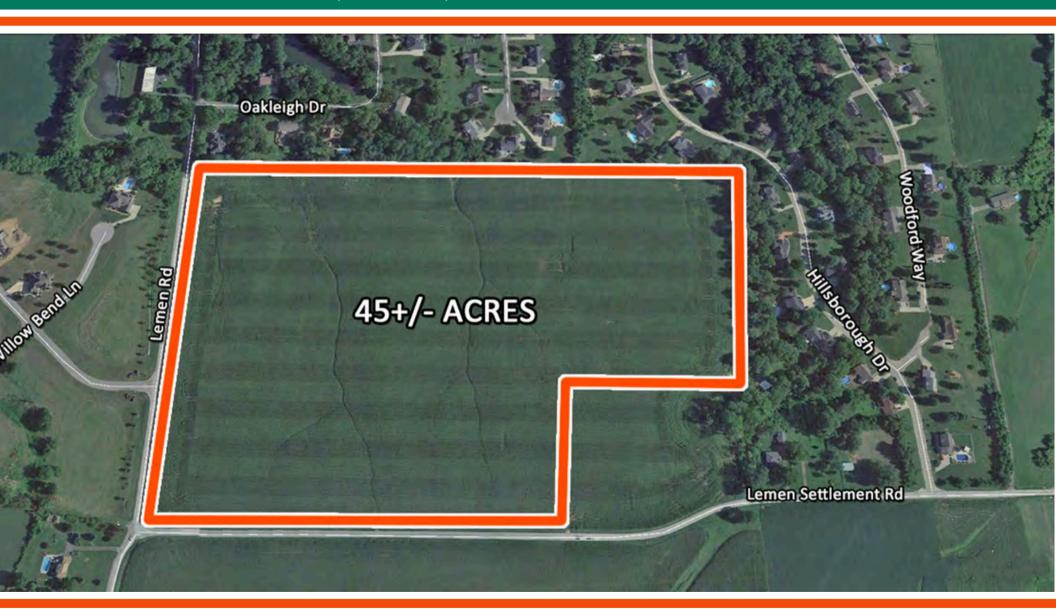

# 45+/- ACRE RESIDENTIAL DEVELOPMENT SITE FOR SALE

Lemen Rd. & Lemen Settlement Rd., Collinsville, IL 62234

COMMERCIAL REAL ESTATE SOLUTIONS 1173 Fortune Blvd., Shiloh, IL 62269 618.277.4400 BARBERMURPHY.COM John L. Eichenlaub Managing Broker

#### **PROPERTY DESCRIPTION:**

45+/- acre development site. Ideal for residential development and adjoins other subdivisions. Frontage on Lemen Rd. & Lemen Settlement Rd. Price is subject to survey.