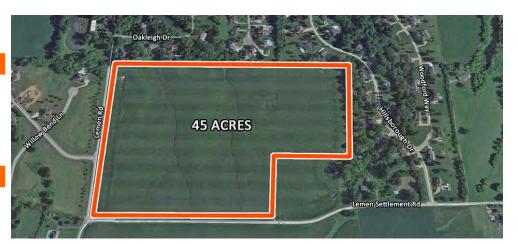

# **AREA MAP**

Lemen Settlement Rd. & Lemen Rd., Collinsville, IL

## **LOCATION OVERVIEW**

Site is approximately 3.5 miles from Interstate 55/70, providing convenient access to major highways and minutes from Downtown Collinsville.

### LEMEN RD & LEMEN SETTLEMENT RD

**LISTING** # 1115

LOCATION DETAILS:

Parcel #: 03-01.0-100-001

County: IL - St. Clair

Zoning: AG - Collinsville

**PROPERTY OVERVIEW:** 

Lot Size: 45.34 Acres