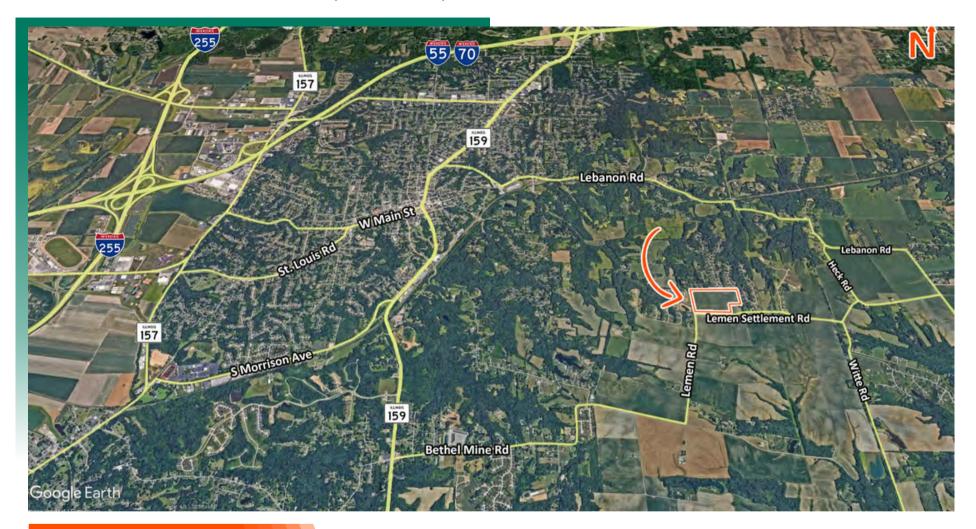

# **AREA MAP**

Lemen Settlement Rd. & Lemen Rd., Collinsville, IL

## **LOCATION OVERVIEW**

Site is approximately 3.5 miles from Interstate 55/70, providing convenient access to major highways and minutes from Downtown Collinsville.