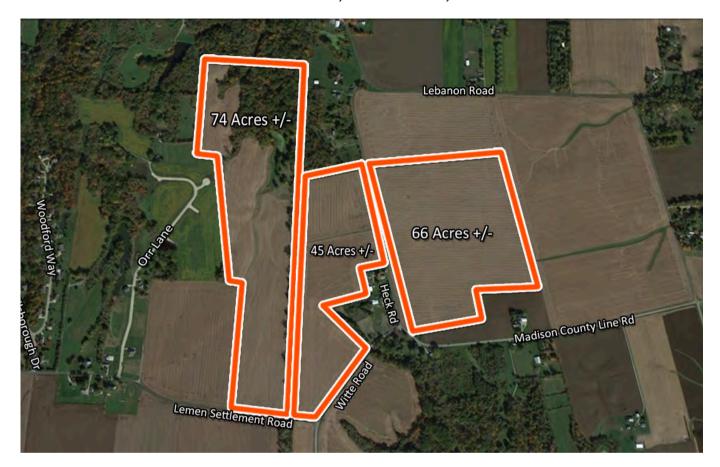

# **ADDITIONAL PARCELS AVAILABLE**

Lemen Settlement Rd. & Lemen Rd., Collinsville, IL

## ADDITIONAL PARCELS ADJACENT TO SITE AVAILBLE

66+/- ACRE SITE

SALE PRICE: \$18,000/ACRE

45+/- ACRE & 74+/- ACRE SITES

**SALE PRICE: \$18,500** 