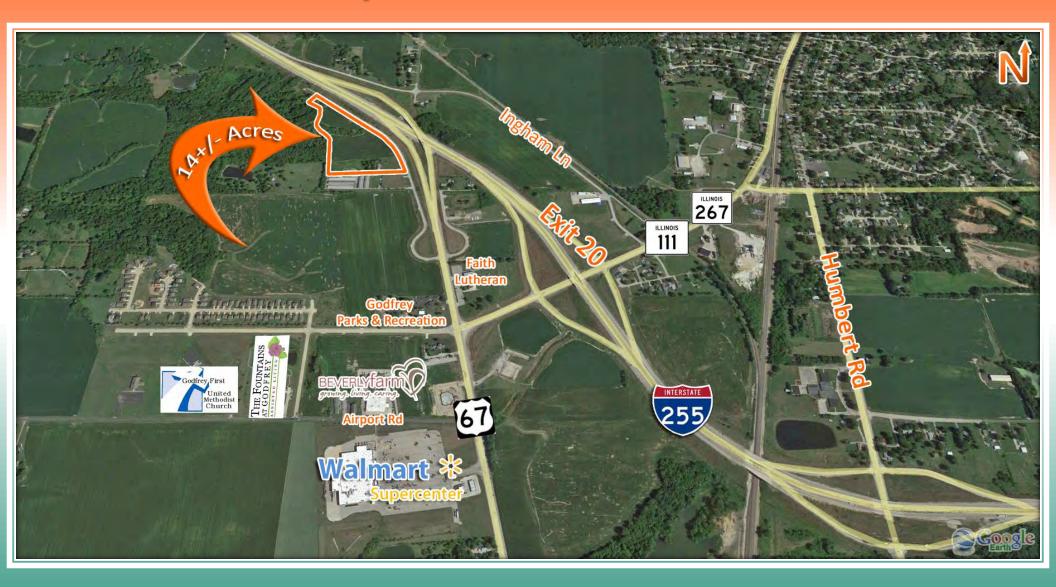

# **Expanded Aerial**

Listing No: 620

Land

**Commercial Site** 

II-67 & II-255 Interchange 7012-7018 Godfrey Road Godfrey, IL 62035

### **Comments**

14.08 Acres with 1,700' Frontage Available for Commercial Development at the Interchanges of IL-255 and IL Route 67. Property Can Be Subdivided.

Total Acres Available: 14.08
Min Divisible Acres: Negotiable

## **TRANSPORTATION:**

Interstate:I-255Rail:NoBarge:No

Airport: