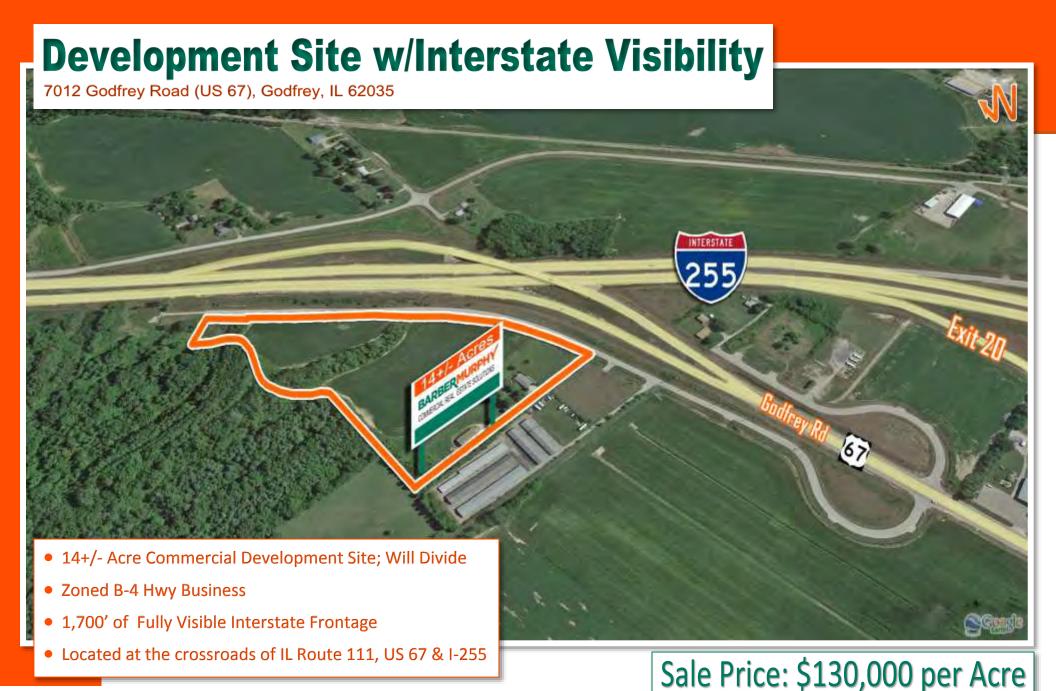

# **Expanded Aerial**

Listing No: 620

Land

**Commercial Site** 

II-67 & II-255 Interchange 7012-7018 Godfrey Road Godfrey, IL 62035

# **SALE INFORMATION:**

For Sale: Yes

**Sale Price:** \$1,831,284 **Sale Price/Acre:** \$130,062

Sale Price/SF:

### **Comments**

14.08 Acres with 1,700' Frontage Available for Commercial Development at the Interchanges of IL-255 and IL Route 67. Property Can Be Subdivided.

Total Acres Available: 14.08
Min Divisible Acres: Negotiable

### LAND MEASUREMENTS:

 Acres:
 14.08

 Frontage:
 1,700 FT

 Depth:
 1,000 FT

Subdivide Site: Yes