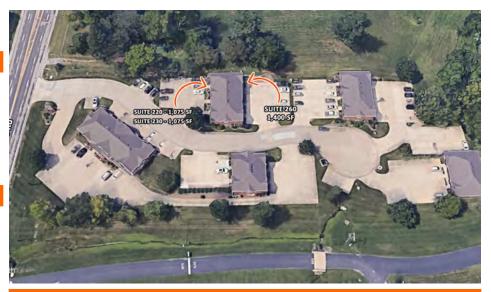

## **SUITES 220**

Regency Centre, Collinsville, IL 62234

Suite 220: 1,075 SF - 1 Office, Kitchen, Conference Room/Bullpen Area that could also serve as Large Office

LEASE RATE: \$11.00/SF, GROSS

# **SUITE 260**

Regency Centre, Collinsville, IL 62234

Suite 260 - 1,400 SF with 6 Private Offices

LEASE RATE: \$9.00/SF, GROSS

#### PROPERTY DESCRIPTION:

(2) Office Suites available in Regency Centre

Suite 220: 1,075 SF - 1 Office, Kitchen, Conference Room/Bullpen Area that could also serve as Large Office

Suite 260: 1,400 SF with 6 Private Offices