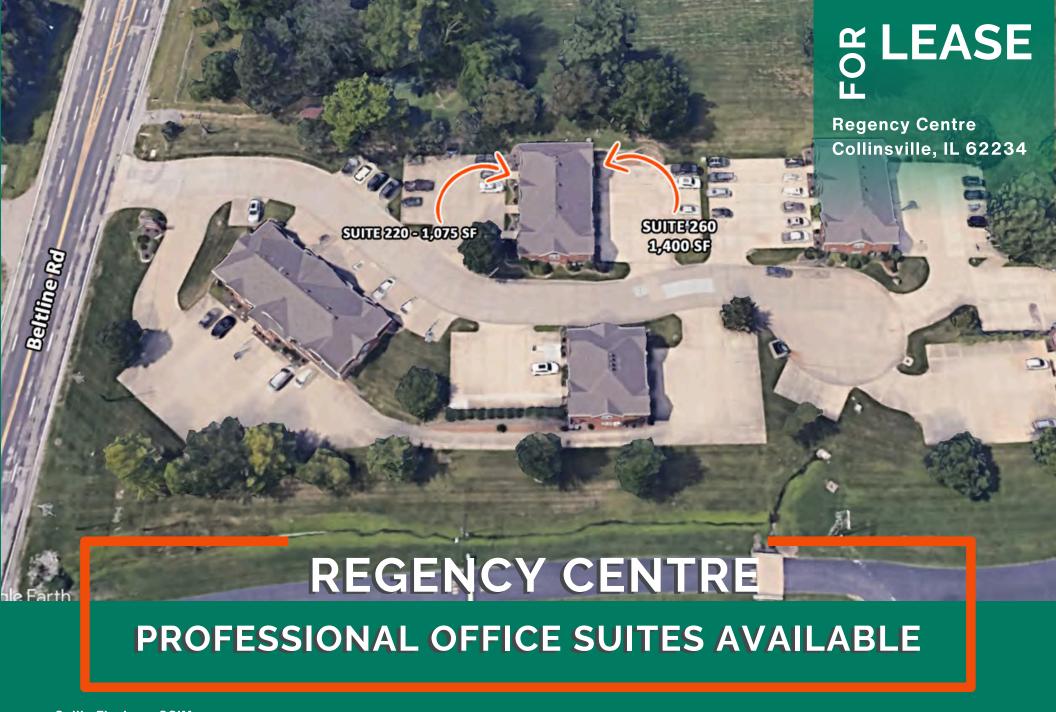

## **SUITES 220**

Regency Centre, Collinsville, IL 62234

Suite 220: 1,075 SF - 1 Office, Kitchen, Conference Room/Bullpen Area that could also serve as Large Office

LEASE RATE: \$11.00/SF, GROSS

# **SUITE 260**

Regency Centre, Collinsville, IL 62234

Suite 260 - 1,400 SF with 6 Private Offices

LEASE RATE: \$9.00/SF, GROSS

#### PROPERTY DESCRIPTION:

(2) Office Suites available in Regency Centre

Suite 220: 1,075 SF - 1 Office, Kitchen, Conference Room/Bullpen Area that could also serve as Large Office

Suite 260: 1,400 SF with 6 Private Offices