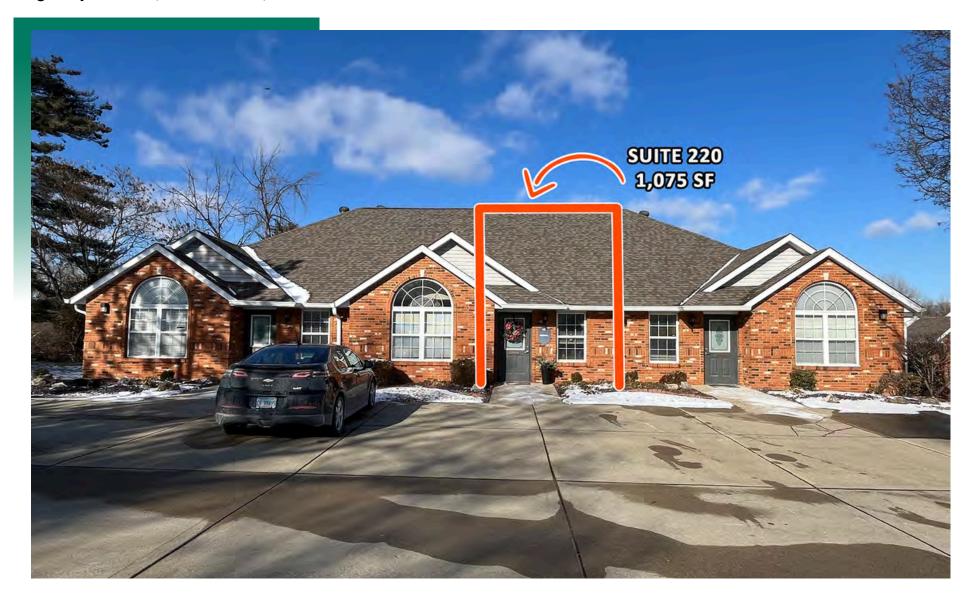

## **SUITES 220**

Regency Centre, Collinsville, IL 62234

Suite 220: 1,075 SF - 1 Office, Kitchen, Conference Room/Bullpen Area that could also serve as Large Office

LEASE RATE: \$11.00/SF, GROSS