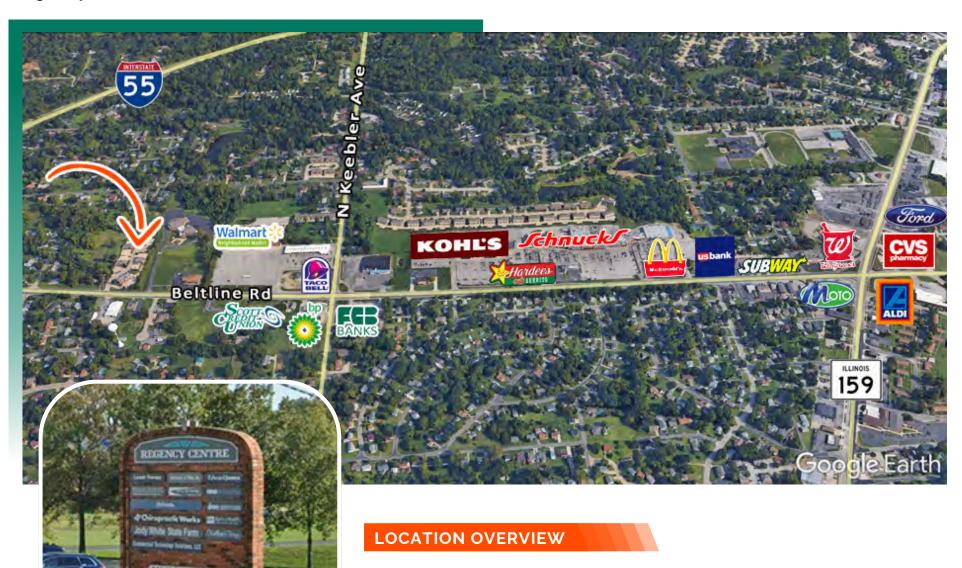

## **AREA MAP**

Regency Centre, Collinsville IL 62234

Building can be accessed from Beltline Rd. Located less than 5 minutes from I-55/70 (exit 3) and less than 1 mile from IL Route 159. Prominent signage on Beltline Rd.