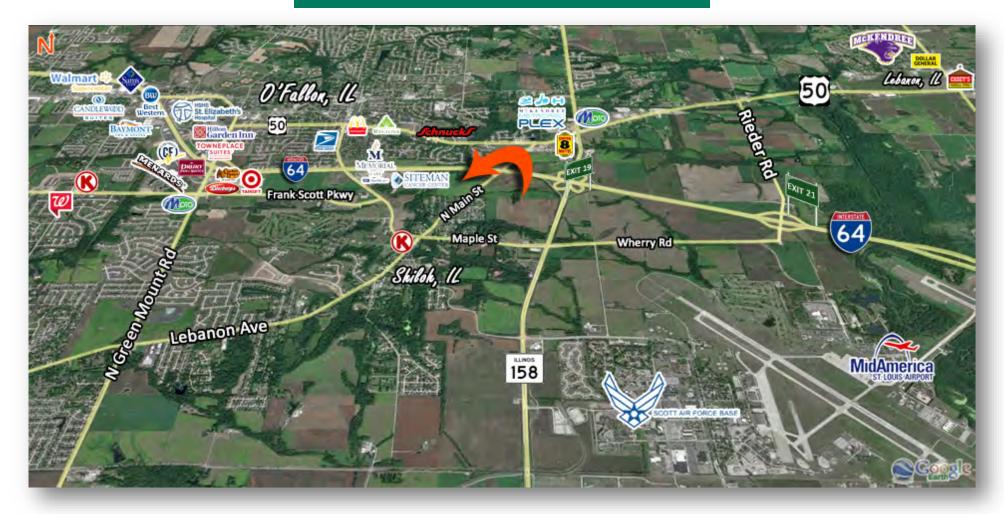

### **AREA HIGHLIGHTS**

Memorial Hospital East and Siteman Cancer Center adjoin the Site to the West. The Savannah, a Luxury Apartment Complex will break ground is September 2020 and is just South of the Site. Further West of the Site on Frank Scott Pkwy, will be the home of the Auffenberg St. Clair Auto Mall. The Parkway 64 Corporate Center is also just West of the Site and is home to Edward Jones, Hilliard Lyons, Morgan Stanley, Davita, The Godard School, The New Heartland Women's Healthcare Center, U.S. Dept of Veterans Affairs and others.

#### **Comments**

Excellent Site for Office or Retail Development. Located along I-64, The future Frank Scott Parkway Extension, and adjacent to the ground recently purchased by Memorial Hospital. Within 5 Minutes of Scott Airforce Base and Mid America Airport.