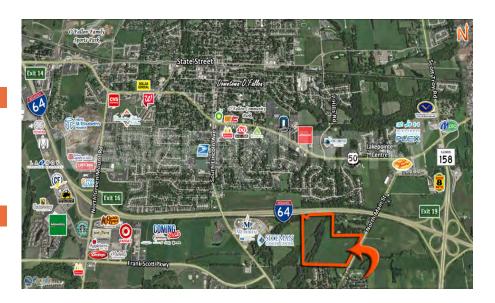

# **Property Summary**

76.8+/- Acre Development Site for Sale
1,468' of Frontage on I-64 with 56,700 ADT
Located along the future Frank Scott Pkwy Extension
Site is adjacent the new Memorial East Hospital and the
Siteman Cancer Center
Ideal for Office/Retail Development

### **AREA HIGHLIGHTS**

Memorial Hospital East and Siteman Cancer Center adjoin the Site to the West. The Savannah, a Luxury Apartment Complex will break ground is September 2020 and is just South of the Site. Further West of the Site on Frank Scott Pkwy, will be the home of the Auffenberg St. Clair Auto Mall. The Parkway 64 Corporate Center is also just West of the Site and is home to Edward Jones, Hilliard Lyons, Morgan Stanley, Davita, The Godard School, The New Heartland Women's Healthcare Center, U.S. Dept of Veterans Affairs and others.

#### **Comments**

Excellent Site for Office or Retail Development. Located along I-64, The future Frank Scott Parkway Extension, and adjacent to the ground recently purchased by Memorial Hospital. Within 5 Minutes of Scott Airforce Base and Mid America Airport.