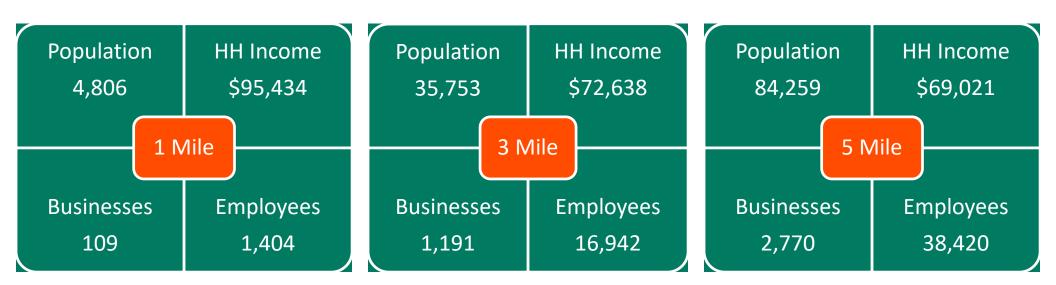

# Siteman Development Site

North Main St., Shiloh, IL 62269





COMMERCIAL REAL ESTATE SOLUTIONS 1173 Fortune Blvd. Shiloh, IL 62269 618.277.4400 barbermurphy.com

Tony Smallmon C: 618.407.4240 TonyS@barbermurphy.com



# **Property Summary**

76.8+/- Acre Development Site for Sale
1,468' of Frontage on I-64 with 56,700 ADT
Located along the future Frank Scott Pkwy Extension
Site is adjacent the new Memorial East Hospital and the
Siteman Cancer Center
Ideal for Office/Retail Development

SALE PRICE: \$4.00 per SF







## **DEMOGRAPHICS**





### **AREA HIGHLIGHTS**



Memorial Hospital East and Siteman Cancer Center adjoin the Site to the West. The Savannah, a Luxury Apartment Complex will break ground is September 2020 and is just South of the Site. Further West of the Site on Frank Scott Pkwy, will be the home of the Auffenberg St. Clair Auto Mall. The Parkway 64 Corporate Center is also just West of the Site and is home to Edward Jones, Hilliard Lyons, Morgan Stanley, Davita, The Godard School, The New Heartland Women's Healthcare Center, U.S. Dept of Veterans Affairs and others.



No



Listing No: 437

Land

North Main Street Shiloh, IL 62269

**SALE INFORMATION:** 

For Sale: Yes

Sale Price:

Sale Price/Acre: \$196,020 Sale Price/SF: \$4.00

**LEASE INFORMATION:** 

For Lease: No

Lease Rate: Lease Term:

#### **Co