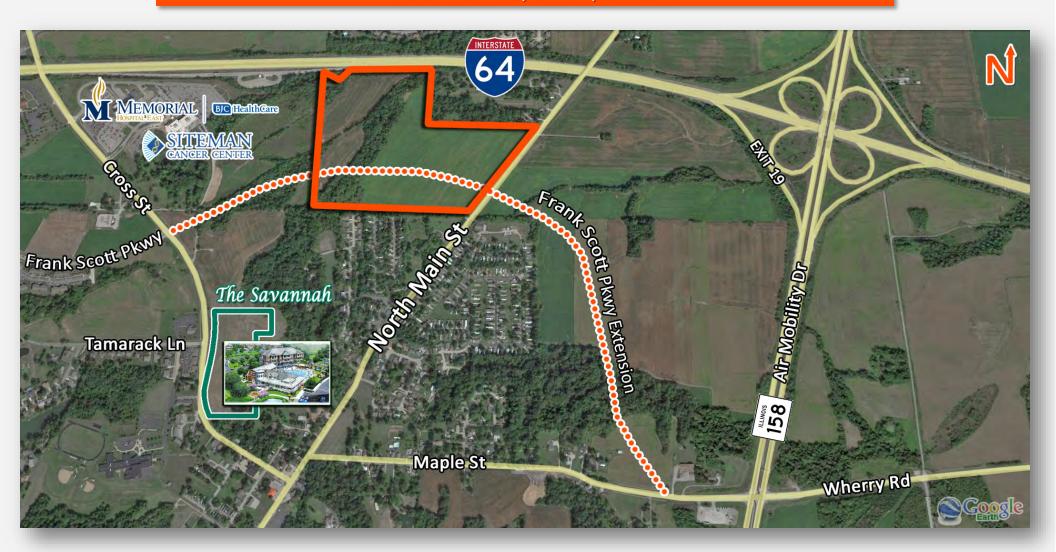

# **Property Summary**

76.8+/- Acre Development Site for Sale
1,468' of Frontage on I-64 with 56,700 ADT
Located along the future Frank Scott Pkwy Extension
Site is adjacent the new Memorial East Hospital and the
Siteman Cancer Center
Ideal for Office/Retail Development

### **AREA HIGHLIGHTS**

Memorial Hospital East and Siteman Cancer Center adjoin the Site to the West. The Savannah, a Luxury Apartment Complex will break ground is September 2020 and is just South of the Site. Further West of the Site on Frank Scott Pkwy, will be the home of the Auffenberg St. Clair Auto Mall. The Parkway 64 Corporate Center is also just West of the Site and is home to Edward Jones, Hilliard Lyons, Morgan Stanley, Davita, The Godard School, The New Heartland Women's Healthcare Center, U.S. Dept of Veterans Affairs and others.

#### **Comments**

Excellent Site for Office or Retail Development. Located along I-64, The future Frank Scott Parkway Extension, and adjacent to the ground recently purchased by Memorial Hospital. Within 5 Minutes of Scott Airforce Base and Mid America Airport.