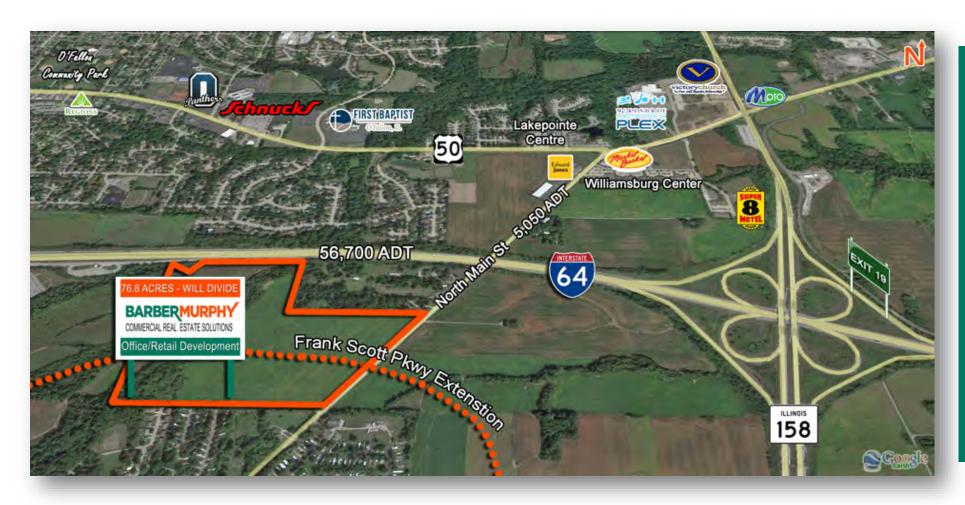

# **Property Summary**

76.8+/- Acre Development Site for Sale
1,468' of Frontage on I-64 with 56,700 ADT
Located along the future Frank Scott Pkwy Extension
Site is adjacent the new Memorial East Hospital and the
Siteman Cancer Center
Ideal for Office/Retail Development

#### **Comments**

Excellent Site for Office or Retail Development. Located along I-64, The future Frank Scott Parkway Extension, and adjacent to the ground recently purchased by Memorial Hospital. Within 5 Minutes of Scott Airforce Base and Mid America Airport.

Total Acres Available: 76.80 Min Divisible Acres: 4.92

#### LAND MEASUREMENTS:

 Acres:
 76.80

 Frontage:
 1,468 FT

 Depth:
 1,803 FT

Subdivide Site: Yes

#### **PROPERTY INFORMATION:**

 Parcel No:
 04-33.0-300-020/021
 TIF:
 No
 Property Tax:
 \$1,009.84

 County:
 St. Clair
 Enterprise Zone:
 No
 Tax Year:
 2018

Zoning: Agricultural Survey:

Zoning By:Village of ShilohEnvironmental:NoTraffic Count:56,700Complex:Archaeological:NoTopography:Flat