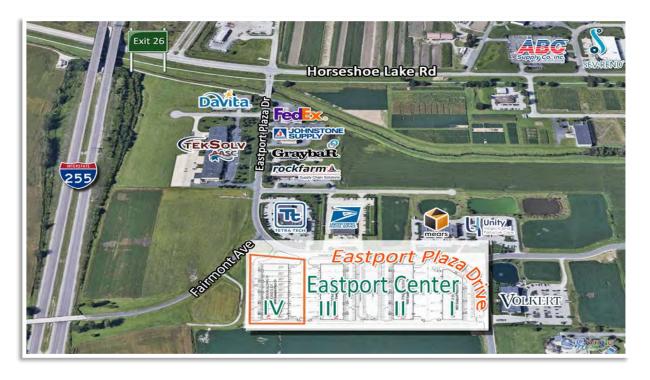

### FLOOR PLAN & DEMOGRAPHICS

Site is located in the Eastport Plaza Industrial/Business Park. Eastport is a rapidly growing Light Industrial area.

The Site is located in the most centralized area in the Metro-East Market near the convergence of Interstates I-255, I-55, I-64 and I-70 making this an ideal logistical location.

Listing No: 156

Industrial Office /Warehouse

**Eastport Center IV** 1609 Eastport Plaza Drive Collinsville, IL 62234