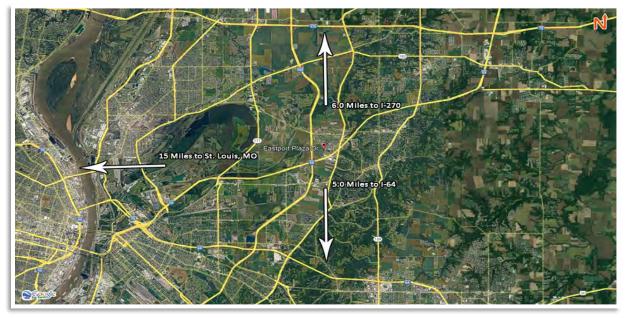

### FLOOR PLAN & DEMOGRAPHICS

Site is located in the Eastport Plaza Industrial/Business Park. Eastport is a rapidly growing Light Industrial area.

The Site is located in the most centralized area in the Metro-East Market near the convergence of Interstates I-255, I-55, I-64 and I-70 making this an ideal logistical location.