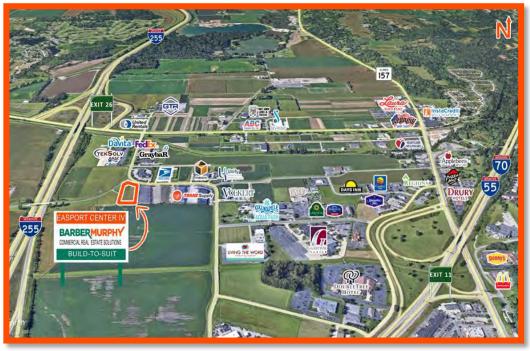

#### 1609 Eastport Plaza Dr., Collinsville, IL 62234

- Located at Exit 26, I-255, Horseshoe Lake Road
- Easy Access to I-55/70 & 255
- TIF District; Zoned BP-3
- 10% Office Build-out
- 24' Clear Height
- ESFR Sprinklers

### FLOOR PLAN & DEMOGRAPHICS

Site is located in the Eastport Plaza Industrial/Business Park. Eastport is a rapidly growing Light Industrial area.

The Site is located in the most centralized area in the Metro-East Market near the convergence of Interstates I-255, I-55, I-64 and I-70 making this an ideal logistical location.