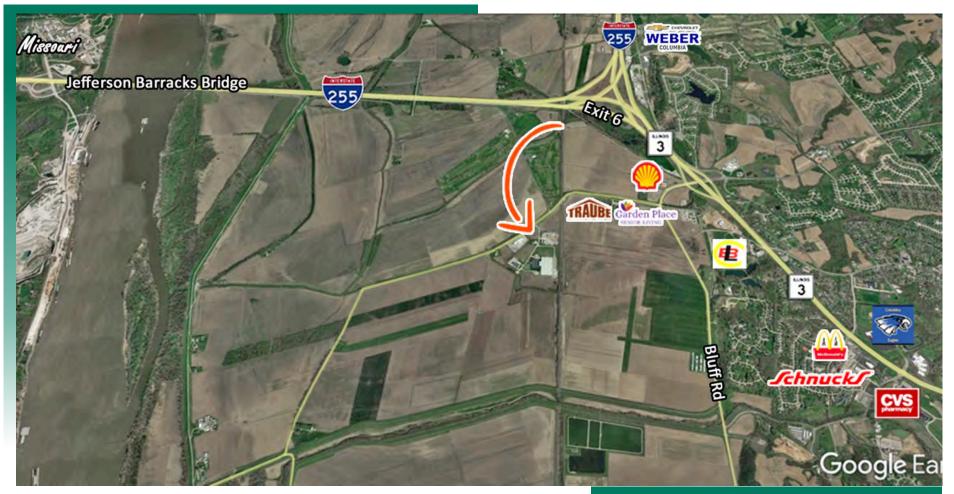

### AREA MAP

#### LOCATION OVERVIEW

Located off IL Route 3 and within minutes of I-255 (exit 6).

EXIT 6