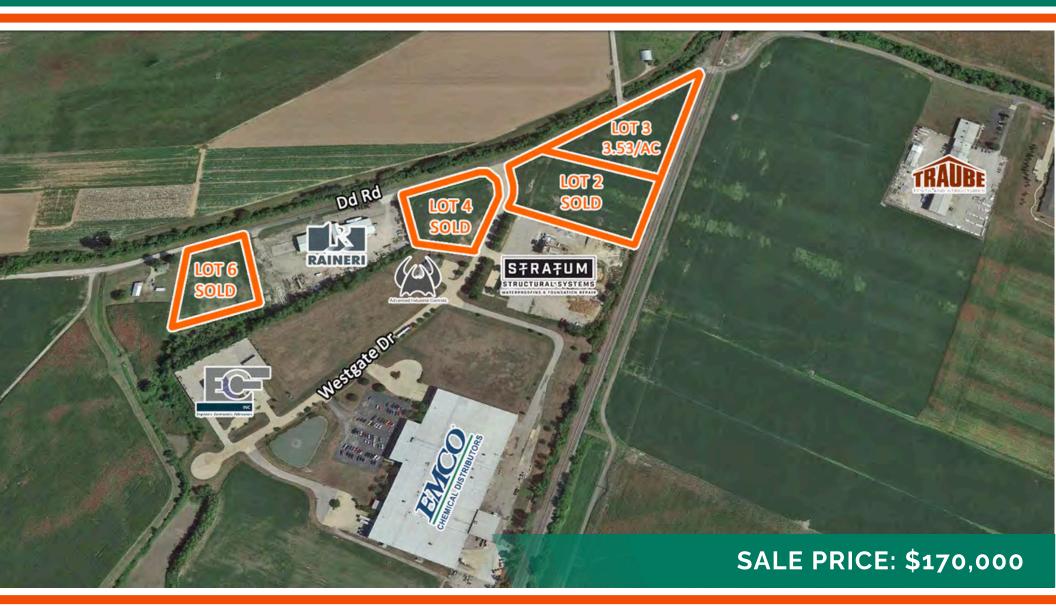

# FOR SALE > 3.53 ACRE DEVELOPMENT SITE

East Gate South, Columbia, IL 62236

#### East Gate South (Dd Rd), Columbia, IL