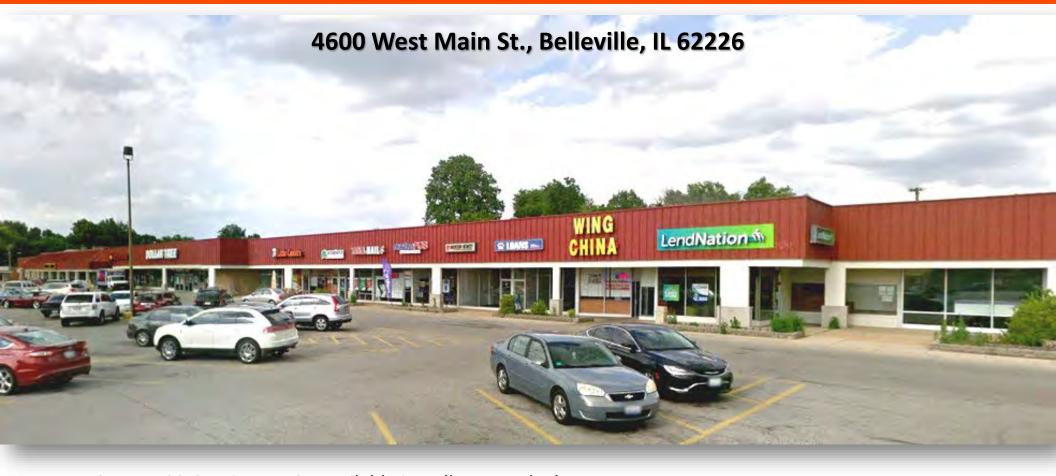

# Retail / Office Space for Lease – Bellevue Park Plaza

1,558 – 14,400 Contiguous SF Available in Bellevue Park Plaza
The plaza is located at the lighted intersection of North Belt West and West Main
Join Tenants: Dollar Tree, Dollar General, Rent-a-Center, Shelter Shop and more. CVS on an out lot

**Listing No:** 1029.1

Retail Retail

**Bellevue Park Plaza** 4600 West Main St. Belleville, IL 62226

#### **Leasing Comments:**

1,558 - 14,400 Contiguous SF available. Join Tenants: Dollar Tree, Dollar General, Rent-a-Center, Shelter Shop and more. CVS on an out lot.

**Total SF Available:** 39,415 SF Min Divisible SF: 1,558 SF