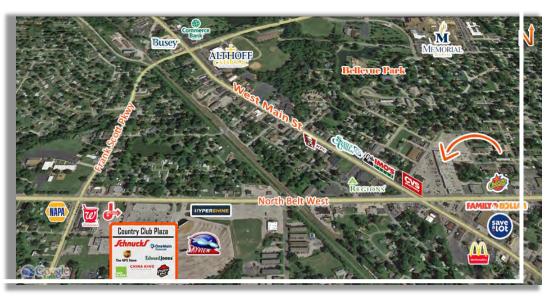

# Retail / Office Space for Lease – Bellevue Park Plaza

1,558 – 14,400 Contiguous SF Available in Bellevue Park Plaza
The plaza is located at the lighted intersection of North Belt West and West Main
Join Tenants: Dollar Tree, Dollar General, Rent-a-Center, Shelter Shop and more. CVS on an out lot

#### **Comments**

Retail/Office Space for Lease in Bellevue Park Plaza at the lighted intersection of North Belt and West Main.

The information above has been obtained from sources believed reliable, however no warranty or representation expressed or implied is made as to the accuracy of the information contained herein. In same is submitted subject to errors, omissions, change of price, retail orother conditions including withdrawal without notice. It is your responsibility to independently confirm accuracy.