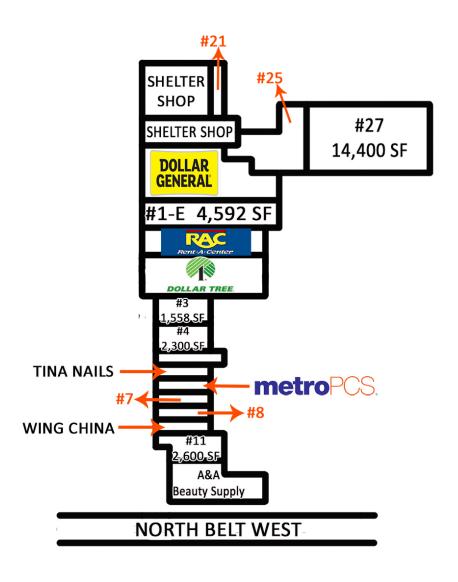

### **Lease Spaces Available**

- Space 1E (4,592 SF) \$5.00/SF
- Space 3 (1,558 SF) \$10.00/SF
- **Space 4 (2,300 SF)** \$8.25/SF
- **Space 11 (2,600 SF)** \$8.25/SF
- Space 27 (14,400 SF) \$4.00/SF
- Space 7&8 (2,508 SF)- \$10.00/SF
- **Space 21 (2,449 SF)** -\$8.25/SF
- **Space 25 (6,500 SF)** -\$8.25/SF

#### **Leasing Comments:**

1,558 - 14,400 Contiguous SF available. Join Tenants: Dollar Tree, Dollar General, Rent-a-Center, Shelter Shop and more. CVS on an out lot.

**Total SF Available:** 39,415 SF Min Divisible SF: 1,558 SF

#### **SQUARE FOOT INFO:**

**Building Total:** 84,386 SF 39.415 SF **Total Available: Direct Lease:** 39,415 SF 0 SF Sublease: 39.415 SF Office: 39,415 SF Retail: Min Divisible: 1,558 SF 14,400 SF Max Contiguous: