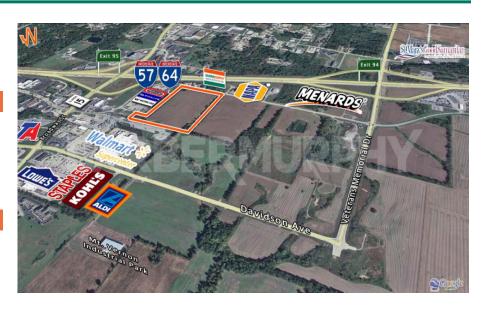

I-64 / I-57, Exit 95 at Wells By-Pass Mt. Vernon, IL 62865

- 24.9 Acre Development Site for Retail, Hospitality, Highway Business, Located in a TIF
- Direct Access to Exit 94 & 95 Interchanges
- High Interstate Visibility with 45,000 ADT on I-64 / 57
- Join Several National Retailers Including Walmart, Kohl's, Lowe's, Truck Centers, Menards and More
- Will Divide or Lease

## **Comments**

Near Walmart, Kohls, Lowes, Menards & close to Veterans Memorial Dr. Interchange, Exit 94 & direct Access to Rte. 15, Exit 95. Ideal site for Retail, Restaurant, or Hospitality. High Interstate Visibility w/ 45,000 ADT on I-64 / 57. May Divide. Investment Opportunity.

Total Acres Available: 24.90

**Min Divisible Acres:** 

LAND MEASUREMENTS:

 Acres:
 24.90

 Frontage:
 727 FT

 Depth:
 1,324 FT

Subdivide Site: Yes

**TRANSPORTATION:** 