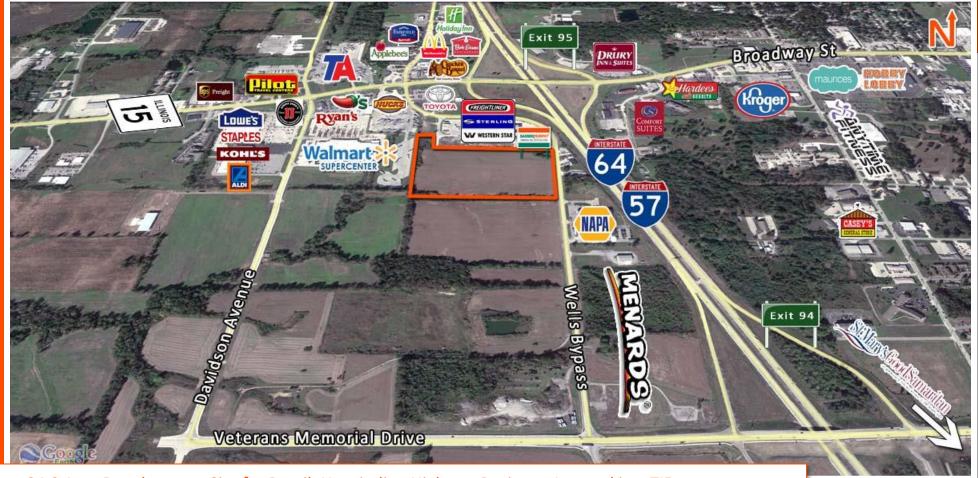

I-64 / I-57, Exit 95 at Wells By-Pass Mt. Vernon, IL 62865

- 24.9 Acre Development Site for Retail, Hospitality, Highway Business, Located in a TIF
- Direct Access to Exit 94 & 95 Interchanges
- High Interstate Visibility with 45,000 ADT on I-64 / 57
- Join Several National Retailers Including Walmart, Kohl's, Lowe's, Truck Centers, Menards and More
- Will Divide or Lease

## **Comments**

Near Walmart, Kohls, Lowes, Menards & close to Veterans Memorial Dr. Interchange, Exit 94 & direct Access to Rte. 15, Exit 95. Ideal site for Retail, Restaurant, or Hospitality. High Interstate Visibility w/ 45,000 ADT on I-64 / 57. May Divide. Investment Opportunity.

Total Acres Available: 24.90

**Min Divisible Acres:** 

LAND MEASUREMENTS:

 Acres:
 24.90

 Frontage:
 727 FT

 Depth:
 1,324 FT

Subdivide Site: Yes

**TRANSPORTATION:** 

Interstate: I-57 / I-64

Rail: Barge: Airport:

**PROPERTY INFORMATION:** 

 Parcel No:
 06-35-176-015/016
 TIF:
 Yes
 Property Tax:
 \$2,330.00

 County:
 Jefferson
 Enterprise Zone:
 Yes
 Tax Year:
 2018

Zoning: B-4 Survey: Yes

Zoning By: City of Mount Vernon Environmental: No Traffic Count: 45,000 (I-57/64)

Complex: Archaeological: No Topography: Flat

**UTILITY INFORMATION** 

Water Provider:City of Mount VernonService:Location:At SiteSewer Provider:City of Mount VernonService:Location:At SiteGas Provider:Ameren IllinoisService:Location:At Site