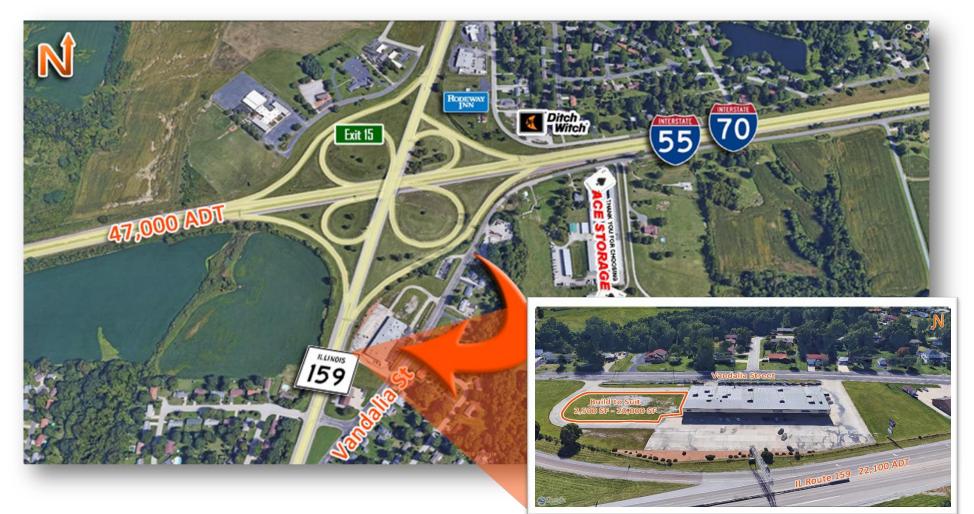

## PROPERTY SUMMARY

The owner will develop the site on a build to suit basis and have from 2,500 sf up to 20,000 sf available to lease. The site is a 1/2-acre area adjacent to Echo Plaza located at the southeast section of four-leaf interchange of IL Route 159 and I-55/70 in Collinsville. Excellent visibility from I-55/70 (49,000 ADT) and IL Route 159 (22,100 ADT). B-1 zoning allows for office/retail development.

#### OFFICE/RETAIL PROPERTY SUMMARY

ECHO PLAZA, COLLINSVILLE, IL 62062

| LISTING #             | 1012             |                                                                                                                                                                                                                                                                                                                                                                                                                                                                                                                                                                                                                                                                                                                                                                                                                                                                                                                                                                                                                                                                                                                                                                                                                                                                                                                                                                                                                                                                                                                                                                                                                                                                                                                                                                                                                                                                                                                                                                                                                                                                                                                                |                                                                                                                       |  |
|-----------------------|------------------|--------------------------------------------------------------------------------------------------------------------------------------------------------------------------------------------------------------------------------------------------------------------------------------------------------------------------------------------------------------------------------------------------------------------------------------------------------------------------------------------------------------------------------------------------------------------------------------------------------------------------------------------------------------------------------------------------------------------------------------------------------------------------------------------------------------------------------------------------------------------------------------------------------------------------------------------------------------------------------------------------------------------------------------------------------------------------------------------------------------------------------------------------------------------------------------------------------------------------------------------------------------------------------------------------------------------------------------------------------------------------------------------------------------------------------------------------------------------------------------------------------------------------------------------------------------------------------------------------------------------------------------------------------------------------------------------------------------------------------------------------------------------------------------------------------------------------------------------------------------------------------------------------------------------------------------------------------------------------------------------------------------------------------------------------------------------------------------------------------------------------------|-----------------------------------------------------------------------------------------------------------------------|--|
| LOCATION DETAILS:     |                  |                                                                                                                                                                                                                                                                                                                                                                                                                                                                                                                                                                                                                                                                                                                                                                                                                                                                                                                                                                                                                                                                                                                                                                                                                                                                                                                                                                                                                                                                                                                                                                                                                                                                                                                                                                                                                                                                                                                                                                                                                                                                                                                                | Vandalla Street                                                                                                       |  |
| Parcel #:             | -                |                                                                                                                                                                                                                                                                                                                                                                                                                                                                                                                                                                                                                                                                                                                                                                                                                                                                                                                                                                                                                                                                                                                                                                                                                                                                                                                                                                                                                                                                                                                                                                                                                                                                                                                                                                                                                                                                                                                                                                                                                                                                                                                                |                                                                                                                       |  |
| County:               | IL - Madison     | Build to Suit<br>2,500 SF - 20,000 SF                                                                                                                                                                                                                                                                                                                                                                                                                                                                                                                                                                                                                                                                                                                                                                                                                                                                                                                                                                                                                                                                                                                                                                                                                                                                                                                                                                                                                                                                                                                                                                                                                                                                                                                                                                                                                                                                                                                                                                                                                                                                                          |                                                                                                                       |  |
| Zoning:               | B-1 - Maryville  | hu and the second                                                                                                                                                                                                                                                                                                                                                                                                                                                                                                                                                                                                                                                                                                                                                                                                                                                                                                                                                                                                                                                                                                                                                                                                                                                                                                                                                                                                                                                                                                                                                                                                                                                                                                                                                                                                                                                                                                                                                                                                                                                                                                              |                                                                                                                       |  |
| PROPERTY OVERVIEW:    |                  | a cite and a cite a cit |                                                                                                                       |  |
| Building SF:          | 20,000           |                                                                                                                                                                                                                                                                                                                                                                                                                                                                                                                                                                                                                                                                                                                                                                                                                                                                                                                                                                                                                                                                                                                                                                                                                                                                                                                                                                                                                                                                                                                                                                                                                                                                                                                                                                                                                                                                                                                                                                                                                                                                                                                                | IL Route 159 22,100 ADT                                                                                               |  |
| Vacant SF:            | 20,000           | SALE/LEASE INFORMATION                                                                                                                                                                                                                                                                                                                                                                                                                                                                                                                                                                                                                                                                                                                                                                                                                                                                                                                                                                                                                                                                                                                                                                                                                                                                                                                                                                                                                                                                                                                                                                                                                                                                                                                                                                                                                                                                                                                                                                                                                                                                                                         |                                                                                                                       |  |
| Usable Sqft:          | 20,000           | SALE/LEASE INFORMATIO                                                                                                                                                                                                                                                                                                                                                                                                                                                                                                                                                                                                                                                                                                                                                                                                                                                                                                                                                                                                                                                                                                                                                                                                                                                                                                                                                                                                                                                                                                                                                                                                                                                                                                                                                                                                                                                                                                                                                                                                                                                                                                          | 00.                                                                                                                   |  |
| Min Divisible SF:     | 2,500            | Lease Rate:                                                                                                                                                                                                                                                                                                                                                                                                                                                                                                                                                                                                                                                                                                                                                                                                                                                                                                                                                                                                                                                                                                                                                                                                                                                                                                                                                                                                                                                                                                                                                                                                                                                                                                                                                                                                                                                                                                                                                                                                                                                                                                                    | \$12.50/SF                                                                                                            |  |
| Max Contig SF:        | 20,000           |                                                                                                                                                                                                                                                                                                                                                                                                                                                                                                                                                                                                                                                                                                                                                                                                                                                                                                                                                                                                                                                                                                                                                                                                                                                                                                                                                                                                                                                                                                                                                                                                                                                                                                                                                                                                                                                                                                                                                                                                                                                                                                                                |                                                                                                                       |  |
| Office SF:            | 20,000           | Lease Type:                                                                                                                                                                                                                                                                                                                                                                                                                                                                                                                                                                                                                                                                                                                                                                                                                                                                                                                                                                                                                                                                                                                                                                                                                                                                                                                                                                                                                                                                                                                                                                                                                                                                                                                                                                                                                                                                                                                                                                                                                                                                                                                    | NNN                                                                                                                   |  |
| Retail SF:            | 20,000           |                                                                                                                                                                                                                                                                                                                                                                                                                                                                                                                                                                                                                                                                                                                                                                                                                                                                                                                                                                                                                                                                                                                                                                                                                                                                                                                                                                                                                                                                                                                                                                                                                                                                                                                                                                                                                                                                                                                                                                                                                                                                                                                                |                                                                                                                       |  |
| Signage:              | -                | NNN Expenses:                                                                                                                                                                                                                                                                                                                                                                                                                                                                                                                                                                                                                                                                                                                                                                                                                                                                                                                                                                                                                                                                                                                                                                                                                                                                                                                                                                                                                                                                                                                                                                                                                                                                                                                                                                                                                                                                                                                                                                                                                                                                                                                  | \$2.50                                                                                                                |  |
| Lot Size:             | 0 SF             |                                                                                                                                                                                                                                                                                                                                                                                                                                                                                                                                                                                                                                                                                                                                                                                                                                                                                                                                                                                                                                                                                                                                                                                                                                                                                                                                                                                                                                                                                                                                                                                                                                                                                                                                                                                                                                                                                                                                                                                                                                                                                                                                |                                                                                                                       |  |
| Frontage:             | -                | FINANCIAL INFORMATIO                                                                                                                                                                                                                                                                                                                                                                                                                                                                                                                                                                                                                                                                                                                                                                                                                                                                                                                                                                                                                                                                                                                                                                                                                                                                                                                                                                                                                                                                                                                                                                                                                                                                                                                                                                                                                                                                                                                                                                                                                                                                                                           | N:                                                                                                                    |  |
| Depth:                | -                | Taxes:                                                                                                                                                                                                                                                                                                                                                                                                                                                                                                                                                                                                                                                                                                                                                                                                                                                                                                                                                                                                                                                                                                                                                                                                                                                                                                                                                                                                                                                                                                                                                                                                                                                                                                                                                                                                                                                                                                                                                                                                                                                                                                                         | -                                                                                                                     |  |
| Parking Spaces:       | -                |                                                                                                                                                                                                                                                                                                                                                                                                                                                                                                                                                                                                                                                                                                                                                                                                                                                                                                                                                                                                                                                                                                                                                                                                                                                                                                                                                                                                                                                                                                                                                                                                                                                                                                                                                                                                                                                                                                                                                                                                                                                                                                                                |                                                                                                                       |  |
| Parking Surface Type: | -                | Tax Year:                                                                                                                                                                                                                                                                                                                                                                                                                                                                                                                                                                                                                                                                                                                                                                                                                                                                                                                                                                                                                                                                                                                                                                                                                                                                                                                                                                                                                                                                                                                                                                                                                                                                                                                                                                                                                                                                                                                                                                                                                                                                                                                      | -                                                                                                                     |  |
| STRUCTURAL DATA:      |                  | DEMOGRAPHICS:                                                                                                                                                                                                                                                                                                                                                                                                                                                                                                                                                                                                                                                                                                                                                                                                                                                                                                                                                                                                                                                                                                                                                                                                                                                                                                                                                                                                                                                                                                                                                                                                                                                                                                                                                                                                                                                                                                                                                                                                                                                                                                                  |                                                                                                                       |  |
| Year Built:           | New Construction | Traffic Count:                                                                                                                                                                                                                                                                                                                                                                                                                                                                                                                                                                                                                                                                                                                                                                                                                                                                                                                                                                                                                                                                                                                                                                                                                                                                                                                                                                                                                                                                                                                                                                                                                                                                                                                                                                                                                                                                                                                                                                                                                                                                                                                 | 22100                                                                                                                 |  |
| Yr Renovated:         | New Construction |                                                                                                                                                                                                                                                                                                                                                                                                                                                                                                                                                                                                                                                                                                                                                                                                                                                                                                                                                                                                                                                                                                                                                                                                                                                                                                                                                                                                                                                                                                                                                                                                                                                                                                                                                                                                                                                                                                                                                                                                                                                                                                                                |                                                                                                                       |  |
| Building Class:       | TBD              | PROPERTY DESCRIPTION                                                                                                                                                                                                                                                                                                                                                                                                                                                                                                                                                                                                                                                                                                                                                                                                                                                                                                                                                                                                                                                                                                                                                                                                                                                                                                                                                                                                                                                                                                                                                                                                                                                                                                                                                                                                                                                                                                                                                                                                                                                                                                           | PROPERTY DESCRIPTION:<br>Build to Suite, 2,500 to 20,000 SF. Clear span building adjoining current Echo Plaza center. |  |
| Ceilings:             | TBD              | Build to Suite, 2,500 to 20,000                                                                                                                                                                                                                                                                                                                                                                                                                                                                                                                                                                                                                                                                                                                                                                                                                                                                                                                                                                                                                                                                                                                                                                                                                                                                                                                                                                                                                                                                                                                                                                                                                                                                                                                                                                                                                                                                                                                                                                                                                                                                                                |                                                                                                                       |  |
| Construction Type:    | TBD              |                                                                                                                                                                                                                                                                                                                                                                                                                                                                                                                                                                                                                                                                                                                                                                                                                                                                                                                                                                                                                                                                                                                                                                                                                                                                                                                                                                                                                                                                                                                                                                                                                                                                                                                                                                                                                                                                                                                                                                                                                                                                                                                                |                                                                                                                       |  |