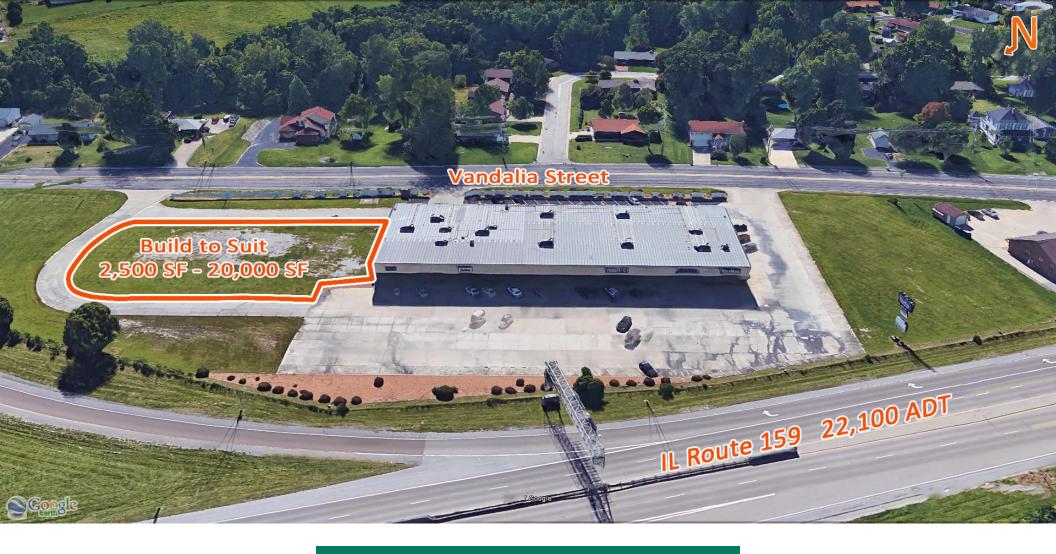

## PROPERTY SUMMARY

The owner will develop the site on a build to suit basis and have from 2,500 sf up to 20,000 sf available to lease. The site is a 1/2-acre area adjacent to Echo Plaza located at the southeast section of four-leaf interchange of IL Route 159 and I-55/70 in Collinsville. Excellent visibility from I-55/70 (49,000 ADT) and IL Route 159 (22,100 ADT). B-1 zoning allows for office/retail development.

#### OFFICE/RETAIL PROPERTY SUMMARY

ECHO PLAZA, COLLINSVILLE, IL 62062

| LISTING #             | 1012             |                                                                                                                                                                                                                                                                                                                                                                                                                                                                                                                                                                                                                                                                                                                                                                                                                                                                                                                                                                                                                                                                                                                                                                                                                                                                                                                                                                                                                                                                                                                                                                                                                                                                                                                                                                                                                                                                                                                                                                                                                                                                                                                                |                                                                                                                       |  |
|-----------------------|------------------|--------------------------------------------------------------------------------------------------------------------------------------------------------------------------------------------------------------------------------------------------------------------------------------------------------------------------------------------------------------------------------------------------------------------------------------------------------------------------------------------------------------------------------------------------------------------------------------------------------------------------------------------------------------------------------------------------------------------------------------------------------------------------------------------------------------------------------------------------------------------------------------------------------------------------------------------------------------------------------------------------------------------------------------------------------------------------------------------------------------------------------------------------------------------------------------------------------------------------------------------------------------------------------------------------------------------------------------------------------------------------------------------------------------------------------------------------------------------------------------------------------------------------------------------------------------------------------------------------------------------------------------------------------------------------------------------------------------------------------------------------------------------------------------------------------------------------------------------------------------------------------------------------------------------------------------------------------------------------------------------------------------------------------------------------------------------------------------------------------------------------------|-----------------------------------------------------------------------------------------------------------------------|--|
| LOCATION DETAILS:     |                  |                                                                                                                                                                                                                                                                                                                                                                                                                                                                                                                                                                                                                                                                                                                                                                                                                                                                                                                                                                                                                                                                                                                                                                                                                                                                                                                                                                                                                                                                                                                                                                                                                                                                                                                                                                                                                                                                                                                                                                                                                                                                                                                                | Vandalla Street                                                                                                       |  |
| Parcel #:             | -                |                                                                                                                                                                                                                                                                                                                                                                                                                                                                                                                                                                                                                                                                                                                                                                                                                                                                                                                                                                                                                                                                                                                                                                                                                                                                                                                                                                                                                                                                                                                                                                                                                                                                                                                                                                                                                                                                                                                                                                                                                                                                                                                                |                                                                                                                       |  |
| County:               | IL - Madison     | Build to Suit<br>2,500 SF - 20,000 SF                                                                                                                                                                                                                                                                                                                                                                                                                                                                                                                                                                                                                                                                                                                                                                                                                                                                                                                                                                                                                                                                                                                                                                                                                                                                                                                                                                                                                                                                                                                                                                                                                                                                                                                                                                                                                                                                                                                                                                                                                                                                                          |                                                                                                                       |  |
| Zoning:               | B-1 - Maryville  | hu and the second                                                                                                                                                                                                                                                                                                                                                                                                                                                                                                                                                                                                                                                                                                                                                                                                                                                                                                                                                                                                                                                                                                                                                                                                                                                                                                                                                                                                                                                                                                                                                                                                                                                                                                                                                                                                                                                                                                                                                                                                                                                                                                              |                                                                                                                       |  |
| PROPERTY OVERVIEW:    |                  | a cite and a cite a cit |                                                                                                                       |  |
| Building SF:          | 20,000           |                                                                                                                                                                                                                                                                                                                                                                                                                                                                                                                                                                                                                                                                                                                                                                                                                                                                                                                                                                                                                                                                                                                                                                                                                                                                                                                                                                                                                                                                                                                                                                                                                                                                                                                                                                                                                                                                                                                                                                                                                                                                                                                                | IL Route 159 22,100 ADT                                                                                               |  |
| Vacant SF:            | 20,000           | SALE/LEASE INFORMATION                                                                                                                                                                                                                                                                                                                                                                                                                                                                                                                                                                                                                                                                                                                                                                                                                                                                                                                                                                                                                                                                                                                                                                                                                                                                                                                                                                                                                                                                                                                                                                                                                                                                                                                                                                                                                                                                                                                                                                                                                                                                                                         |                                                                                                                       |  |
| Usable Sqft:          | 20,000           | SALE/LEASE INFORMATIO                                                                                                                                                                                                                                                                                                                                                                                                                                                                                                                                                                                                                                                                                                                                                                                                                                                                                                                                                                                                                                                                                                                                                                                                                                                                                                                                                                                                                                                                                                                                                                                                                                                                                                                                                                                                                                                                                                                                                                                                                                                                                                          | 00.                                                                                                                   |  |
| Min Divisible SF:     | 2,500            | Lease Rate:                                                                                                                                                                                                                                                                                                                                                                                                                                                                                                                                                                                                                                                                                                                                                                                                                                                                                                                                                                                                                                                                                                                                                                                                                                                                                                                                                                                                                                                                                                                                                                                                                                                                                                                                                                                                                                                                                                                                                                                                                                                                                                                    | \$12.50/SF                                                                                                            |  |
| Max Contig SF:        | 20,000           |                                                                                                                                                                                                                                                                                                                                                                                                                                                                                                                                                                                                                                                                                                                                                                                                                                                                                                                                                                                                                                                                                                                                                                                                                                                                                                                                                                                                                                                                                                                                                                                                                                                                                                                                                                                                                                                                                                                                                                                                                                                                                                                                |                                                                                                                       |  |
| Office SF:            | 20,000           | Lease Type:                                                                                                                                                                                                                                                                                                                                                                                                                                                                                                                                                                                                                                                                                                                                                                                                                                                                                                                                                                                                                                                                                                                                                                                                                                                                                                                                                                                                                                                                                                                                                                                                                                                                                                                                                                                                                                                                                                                                                                                                                                                                                                                    | NNN                                                                                                                   |  |
| Retail SF:            | 20,000           |                                                                                                                                                                                                                                                                                                                                                                                                                                                                                                                                                                                                                                                                                                                                                                                                                                                                                                                                                                                                                                                                                                                                                                                                                                                                                                                                                                                                                                                                                                                                                                                                                                                                                                                                                                                                                                                                                                                                                                                                                                                                                                                                |                                                                                                                       |  |
| Signage:              | -                | NNN Expenses:                                                                                                                                                                                                                                                                                                                                                                                                                                                                                                                                                                                                                                                                                                                                                                                                                                                                                                                                                                                                                                                                                                                                                                                                                                                                                                                                                                                                                                                                                                                                                                                                                                                                                                                                                                                                                                                                                                                                                                                                                                                                                                                  | \$2.50                                                                                                                |  |
| Lot Size:             | 0 SF             |                                                                                                                                                                                                                                                                                                                                                                                                                                                                                                                                                                                                                                                                                                                                                                                                                                                                                                                                                                                                                                                                                                                                                                                                                                                                                                                                                                                                                                                                                                                                                                                                                                                                                                                                                                                                                                                                                                                                                                                                                                                                                                                                |                                                                                                                       |  |
| Frontage:             | -                | FINANCIAL INFORMATIO                                                                                                                                                                                                                                                                                                                                                                                                                                                                                                                                                                                                                                                                                                                                                                                                                                                                                                                                                                                                                                                                                                                                                                                                                                                                                                                                                                                                                                                                                                                                                                                                                                                                                                                                                                                                                                                                                                                                                                                                                                                                                                           | N:                                                                                                                    |  |
| Depth:                | -                | Taxes:                                                                                                                                                                                                                                                                                                                                                                                                                                                                                                                                                                                                                                                                                                                                                                                                                                                                                                                                                                                                                                                                                                                                                                                                                                                                                                                                                                                                                                                                                                                                                                                                                                                                                                                                                                                                                                                                                                                                                                                                                                                                                                                         | -                                                                                                                     |  |
| Parking Spaces:       | -                |                                                                                                                                                                                                                                                                                                                                                                                                                                                                                                                                                                                                                                                                                                                                                                                                                                                                                                                                                                                                                                                                                                                                                                                                                                                                                                                                                                                                                                                                                                                                                                                                                                                                                                                                                                                                                                                                                                                                                                                                                                                                                                                                |                                                                                                                       |  |
| Parking Surface Type: | -                | Tax Year:                                                                                                                                                                                                                                                                                                                                                                                                                                                                                                                                                                                                                                                                                                                                                                                                                                                                                                                                                                                                                                                                                                                                                                                                                                                                                                                                                                                                                                                                                                                                                                                                                                                                                                                                                                                                                                                                                                                                                                                                                                                                                                                      | -                                                                                                                     |  |
| STRUCTURAL DATA:      |                  | DEMOGRAPHICS:                                                                                                                                                                                                                                                                                                                                                                                                                                                                                                                                                                                                                                                                                                                                                                                                                                                                                                                                                                                                                                                                                                                                                                                                                                                                                                                                                                                                                                                                                                                                                                                                                                                                                                                                                                                                                                                                                                                                                                                                                                                                                                                  |                                                                                                                       |  |
| Year Built:           | New Construction | Traffic Count:                                                                                                                                                                                                                                                                                                                                                                                                                                                                                                                                                                                                                                                                                                                                                                                                                                                                                                                                                                                                                                                                                                                                                                                                                                                                                                                                                                                                                                                                                                                                                                                                                                                                                                                                                                                                                                                                                                                                                                                                                                                                                                                 | 22100                                                                                                                 |  |
| Yr Renovated:         | New Construction |                                                                                                                                                                                                                                                                                                                                                                                                                                                                                                                                                                                                                                                                                                                                                                                                                                                                                                                                                                                                                                                                                                                                                                                                                                                                                                                                                                                                                                                                                                                                                                                                                                                                                                                                                                                                                                                                                                                                                                                                                                                                                                                                |                                                                                                                       |  |
| Building Class:       | TBD              | PROPERTY DESCRIPTION                                                                                                                                                                                                                                                                                                                                                                                                                                                                                                                                                                                                                                                                                                                                                                                                                                                                                                                                                                                                                                                                                                                                                                                                                                                                                                                                                                                                                                                                                                                                                                                                                                                                                                                                                                                                                                                                                                                                                                                                                                                                                                           | PROPERTY DESCRIPTION:<br>Build to Suite, 2,500 to 20,000 SF. Clear span building adjoining current Echo Plaza center. |  |
| Ceilings:             | TBD              | Build to Suite, 2,500 to 20,000                                                                                                                                                                                                                                                                                                                                                                                                                                                                                                                                                                                                                                                                                                                                                                                                                                                                                                                                                                                                                                                                                                                                                                                                                                                                                                                                                                                                                                                                                                                                                                                                                                                                                                                                                                                                                                                                                                                                                                                                                                                                                                |                                                                                                                       |  |
| Construction Type:    | TBD              |                                                                                                                                                                                                                                                                                                                                                                                                                                                                                                                                                                                                                                                                                                                                                                                                                                                                                                                                                                                                                                                                                                                                                                                                                                                                                                                                                                                                                                                                                                                                                                                                                                                                                                                                                                                                                                                                                                                                                                                                                                                                                                                                |                                                                                                                       |  |