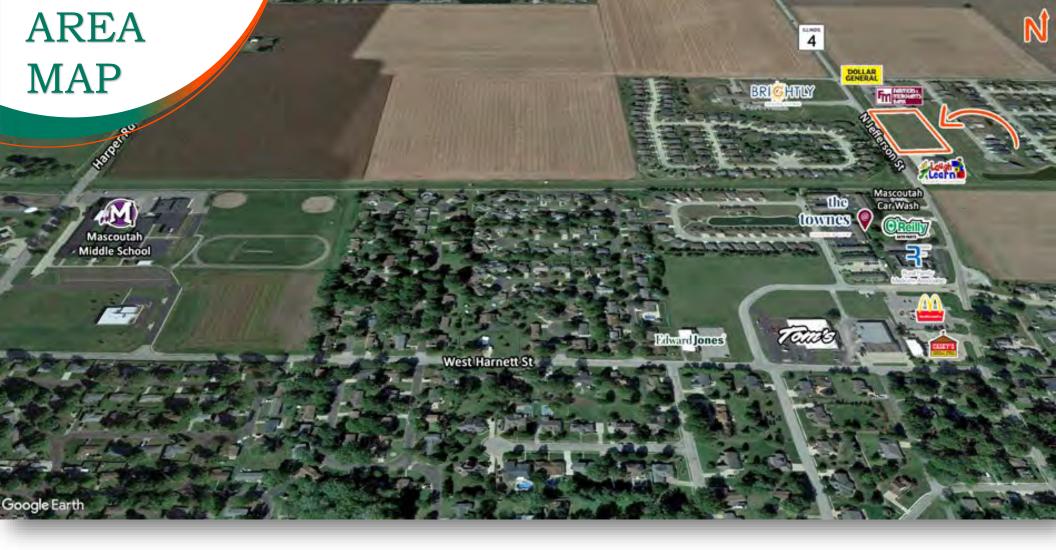

## PROPERTY SUMMARY

- 8,400 SF Building Spaces divisible to 1,200 SF
- Located Next to Dollar General and Farmers & Merchants Bank, O'Reilly Auto Parts
   & Brightly Senior Living
- Less than 5 Miles to Mid-America Airport, Scott Air Force Base, and I-64
- Agent Interest

## **Comments**

8,400 - 1,200 SF Office/Retail Center, available for Pre-Leasing. 1,200 SF (20' x 60') Bays. Located next to Dollar General and Farmers & Merchants Bank, O'Reilly Auto Parts & Brightly Senior Living

Less than 5 Miles to I-64, Scott Air Force Base, and Mid America Airport. Agent Interest.

The information above has been obtained from sources believed reliable, however no warranty or representation expressed or implied is made as to the accuracy of the information contained herein. In same is submitted subject to errors, omissions, change of price, retail orother conditions including withdrawal without notice. It is your responsibility to independently confirm accuracy.