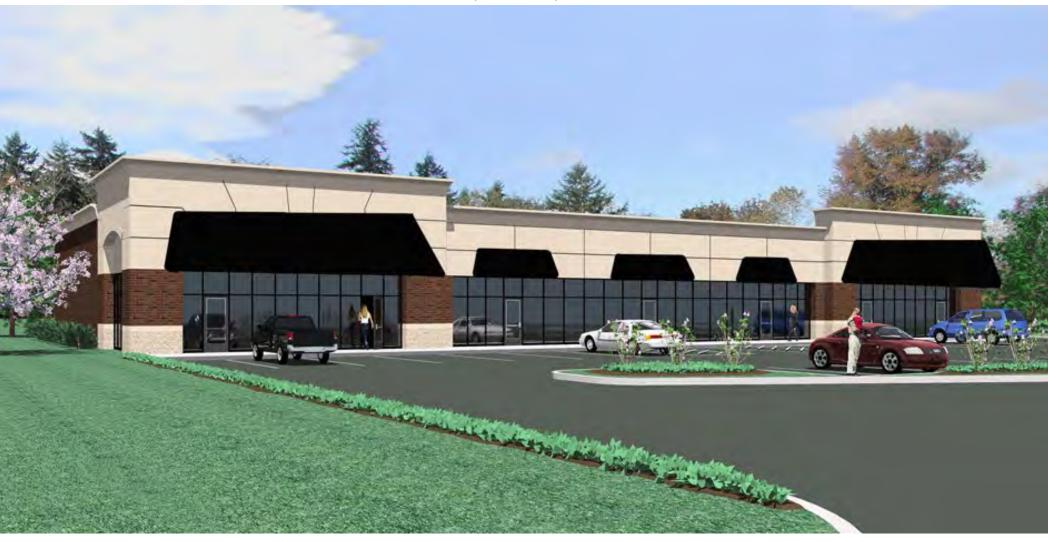

## PROPERTY SUMMARY

- 8,400 SF Building Spaces divisible to 1,200 SF
- Located Next to Dollar General and Farmers & Merchants Bank, O'Reilly Auto Parts
   & Brightly Senior Living
- Less than 5 Miles to Mid-America Airport, Scott Air Force Base, and I-64
- Agent Interest

## **Comments**

8,400 - 1,200 SF Office/Retail Center, available for Pre-Leasing. 1,200 SF (20' x 60') Bays. Located next to Dollar General and Farmers & Merchants Bank, O'Reilly Auto Parts & Brightly Senior Living