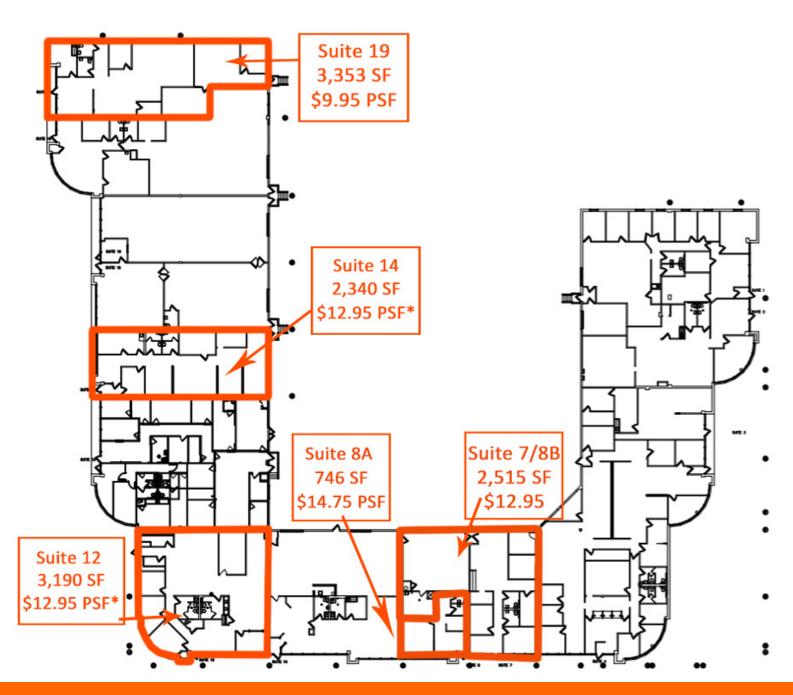

## **PROPERTY HIGHLIGHTS**

- Professional Office Space ranging from 746 SF 3,353 SF Contiguous
- One store flex building with overhead dock doors
- Interstate Access to I-64 (Exit 12)
- Tenant Improvement Negotiable

### **SQUARE FOOT INFO**

Building SF:41,593Direct Lease:12,144Min Divisible:746Max Contiguous:3,353

## SALE/LEASE INFO

**Lease Rate:** \$9.95 - \$14.75

Lease Type: NNN
Net Charges: \$3.90

#### **PROPERTY SUMMARY**

Listing Comments: Premier business center located in the Fairview Heights Office Park, bordered by I-64 and IL Route 159.

Leasing Comments: Leases starting from \$9.95/SF, As-Is. Tenant improvements are negotiable. \*Suite 12 & 14 delivered in warm whitebox condition. TI Allowance included in pricing for suite 12 & 14.