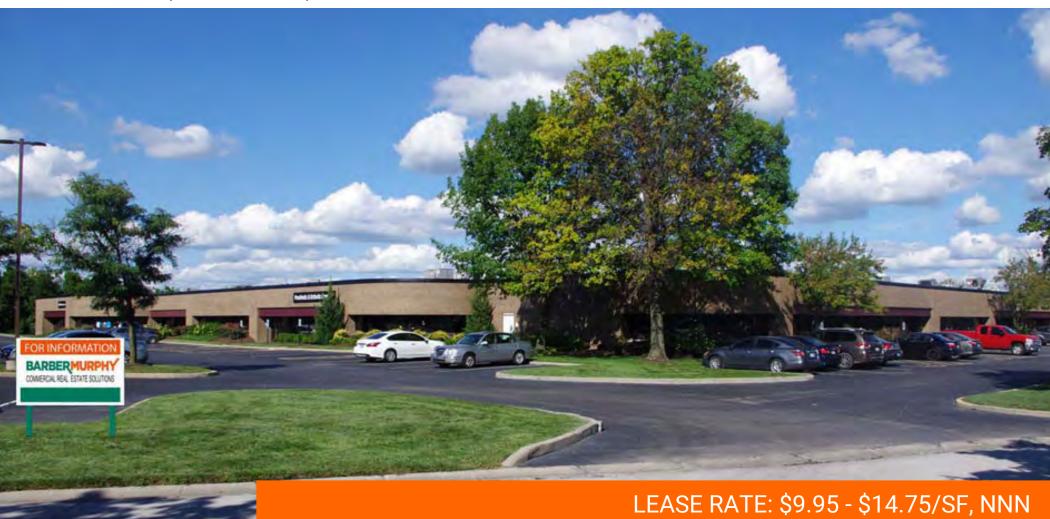

## **PROPERTY HIGHLIGHTS**

- Professional Office Space ranging from 746 SF 3,353 SF Contiguous
- One store flex building with overhead dock doors
- Interstate Access to I-64 (Exit 12)
- Tenant Improvement Negotiable

## SALE/LEASE INFO

**Lease Rate:** \$9.95 - \$14.75

Lease Type: NNN
Net Charges: \$3.90

#### **PROPERTY SUMMARY**

Listing Comments: Premier business center located in the Fairview Heights Office Park, bordered by I-64 and IL Route 159.

Leasing Comments: Leases starting from \$9.95/SF, As-Is. Tenant improvements are negotiable. \*Suite 12 & 14 delivered in warm whitebox condition. TI Allowance included in pricing for suite 12 & 14.