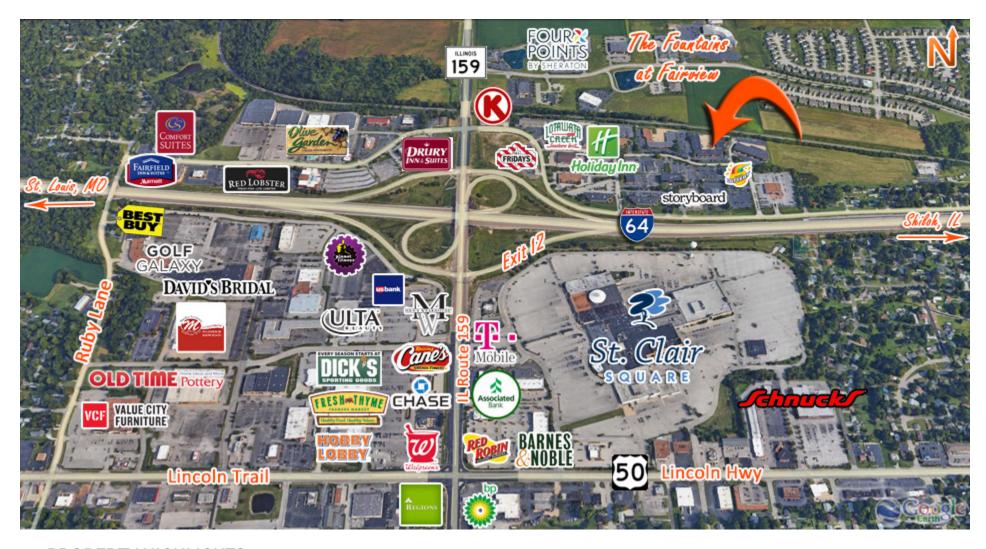

#### **LOCATION OVERVIEW**

Only 15 minutes from St. Louis and 30 minutes from Lambert St. Louis International Airport. 74,300 ADT (8,700 ADT on frontage road).