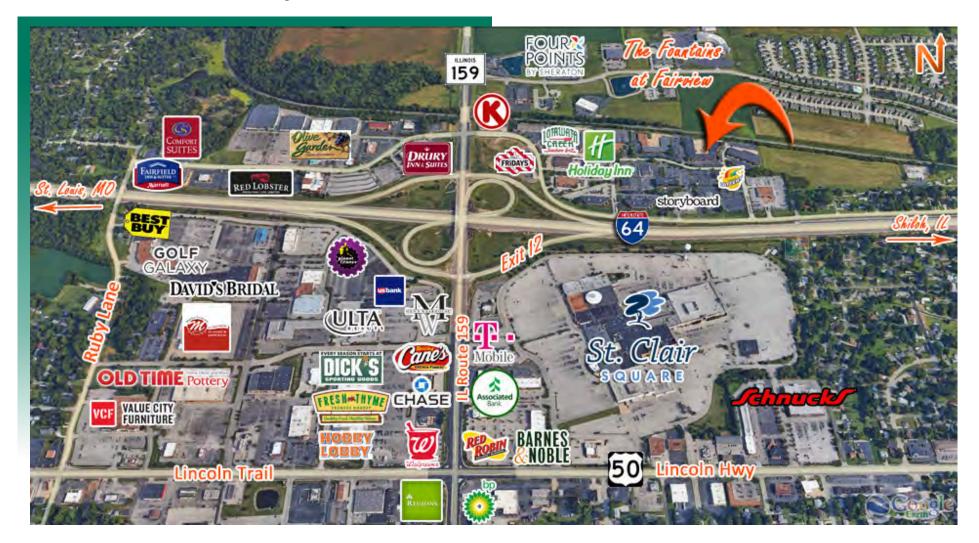

# **AREA MAP**

13 Executive Dr., Fairview Heights, IL 62208

## **LOCATION OVERVIEW**

Premier business center located in the Fairview Heights Office Park, bordered by I-64 and IL Route 159. Only 15 minutes from St. Louis and 30 minutes from Lambert St. Louis International Airport. 74,300 ADT (8,700 ADT on frontage road).