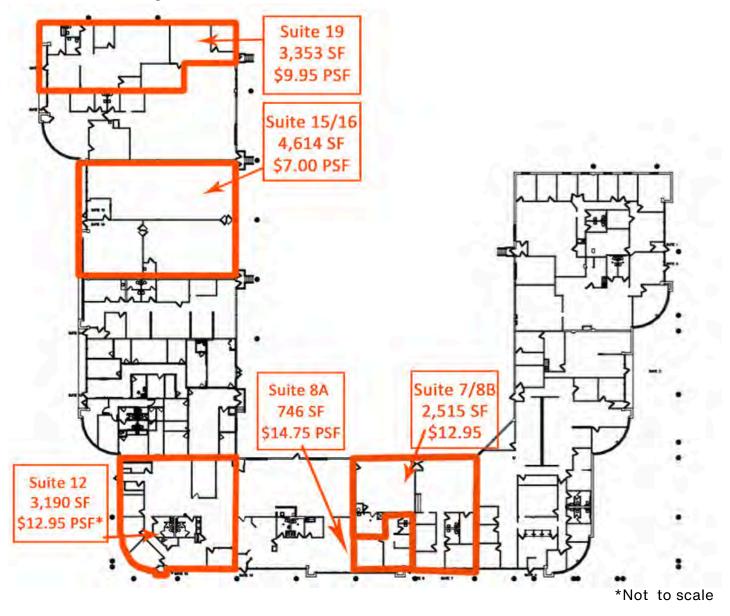

13 Executive Dr., Fairview Heights, IL 62208

- Professional Office Space ranging from 746 SF 4,614 Contiguous SF
- One story flex building with overhead dock doors
- Tenant improvements negotiable

Direct Lease Sqft: 14,593

**Office SF:** 14,593

Min Divisible SF: 746

Max Contig SF: 4,614

Signage: Building

Lot Size: 3.89 Acres

Frontage: 422

Depth: 370

## **LEASE INFORMATION:**

**Lease Rate:** \$7.00 - \$14.75

Lease Type: NNN NNN Expenses: \$4.05

FINANCIAL INFORMATION:

Taxes: \$69,350.00

Tax Year: 2023

**DEMOGRAPHICS:** 

Traffic Count: 79,600 (I-64)