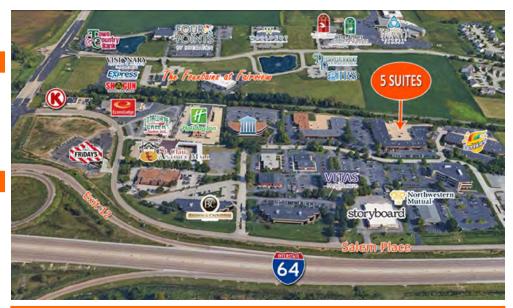

# **AREA MAP**

13 Executive Dr., Fairview Heights, IL 62208

## **LOCATION OVERVIEW**

Premier business center located in the Fairview Heights Office Park, bordered by I-64 and IL Route 159. Only 15 minutes from St. Louis and 30 minutes from Lambert St. Louis International Airport. 74,300 ADT (8,700 ADT on frontage road).