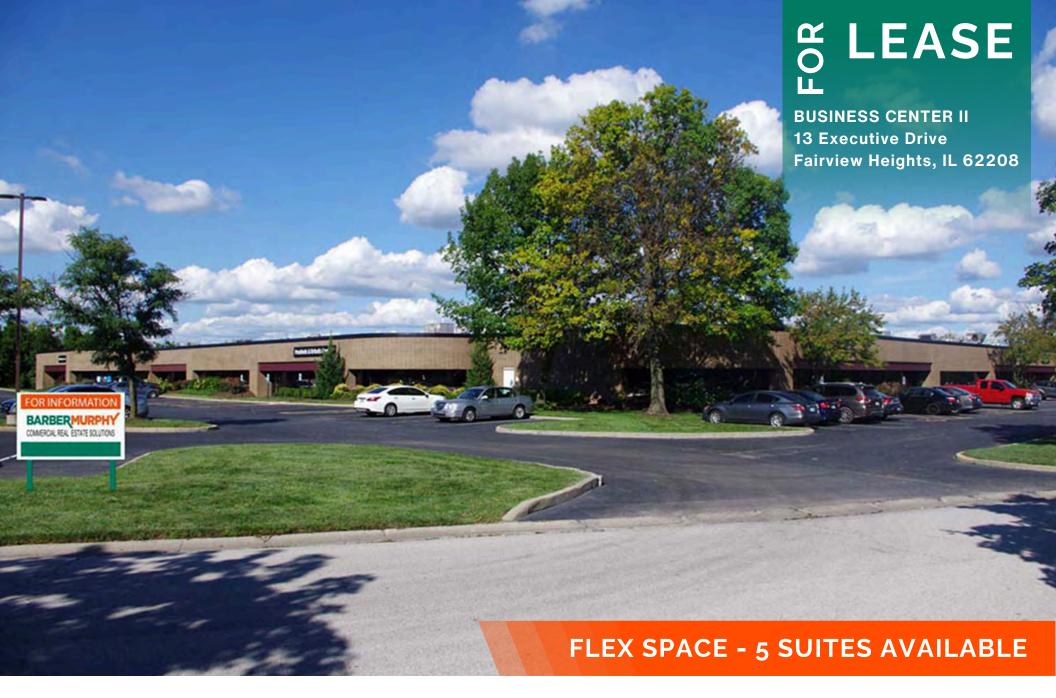

13 Executive Dr., Fairview Heights, IL 62208

- Professional Office Space ranging from 746 SF 4,614 Contiguous SF
- One story flex building with overhead dock doors
- Tenant improvements negotiable

# OFFICE/RETAIL PROPERTY SUMMARY

## 13 EXECUTIVE DR

**LISTING** # 1844

**LOCATION DETAILS:** 

Parcel #: 03-22.0-301-021

County: IL - St. Clair

Zoning: B-2

**PROPERTY OVERVIEW:** 

Building SF: 41,593