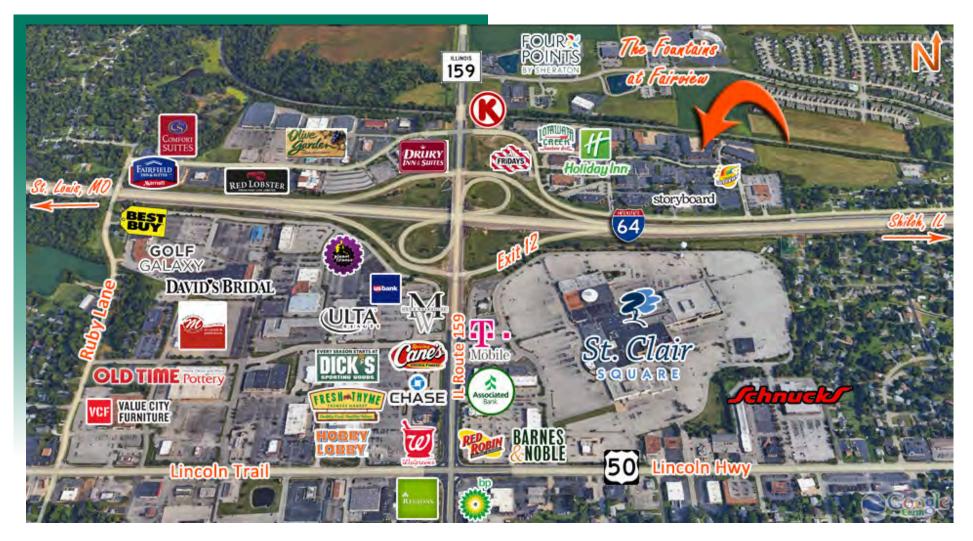

#### AREA MAP

#### 13 Executive Dr., Fairview Heights, IL 62208

#### LOCATION OVERVIEW

Premier business center located in the Fairview Heights Office Park, bordered by I-64 and IL Route 159. Only 15 minutes from St. Louis and 30 minutes from Lambert St. Louis International Airport. 74,300 ADT (8,700 ADT on frontage road).