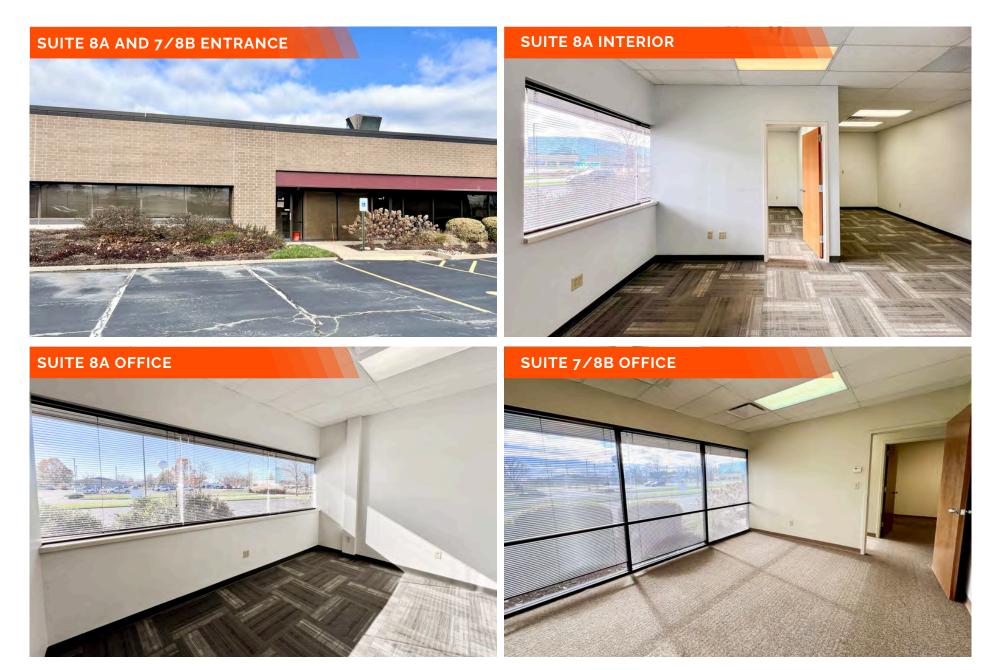

## **FLOOR PLAN**

13 Executive Dr., Fairview Heights, IL 62208

- Professional Office Space ranging from 746 SF 3,353 SF
- One story flex building with overhead dock doors
- Tenant improvements negotiable

13 Executive Drive, Fairview Heights, IL 62208

13 Executive Drive, Fairview Heights, IL 62208

13 Executive Drive, Fairview Heights, IL 62208

13 Executive Drive, Fairview Heights, IL 62208