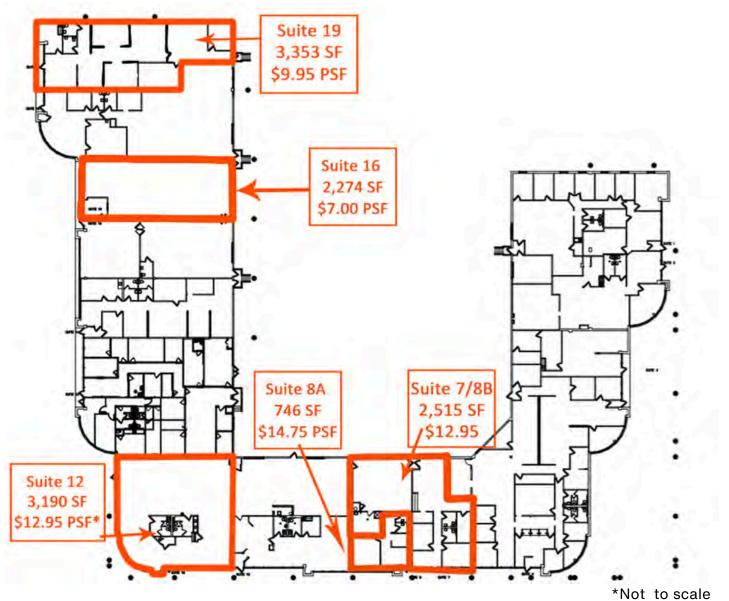

## **FLOOR PLAN**

13 Executive Dr., Fairview Heights, IL 62208

- Professional Office Space ranging from 746 SF 3,353 SF
- One story flex building with overhead dock doors
- Tenant improvements negotiable