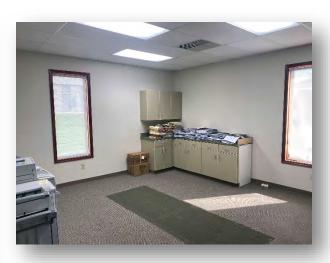

## **PROPERTY SUMMARY**

3,250 SF Office Space for Lease. Includes waiting area, conference room, 9 private offices, printing/mail room, kitchen, storage rooms, and two large open administrative areas. Owner to provide new flooring, paint and some modifications.

Lease Type:

**Leasing Comments:** 

Includes waiting area, conference room, 9 private offices, printing/mail room, kitchen, storage rooms, and two large open admin areas. Owner to provide new flooring, paint and some modifications.