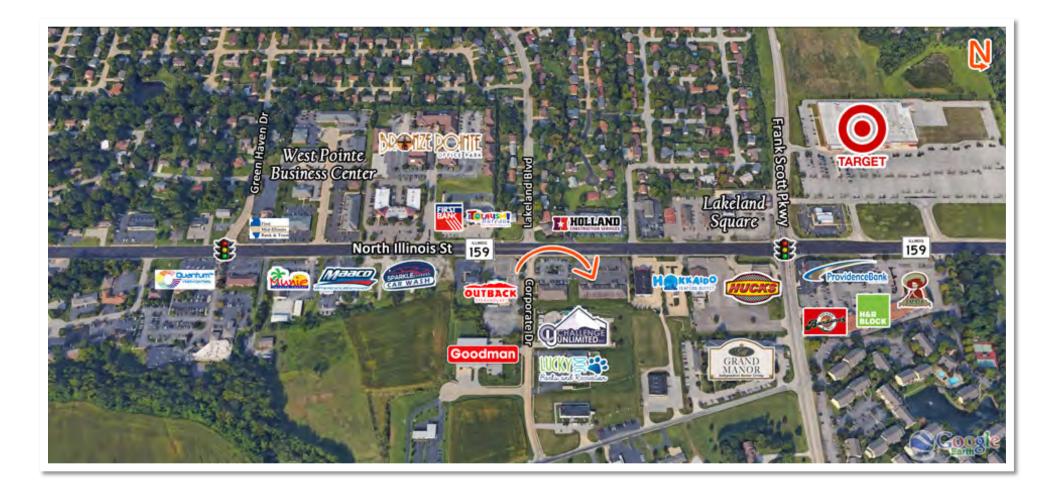

## **Comments**

3,250 SF available at 4460 A North Illinois Street Swansea IL 62226 ADT 23,300 vehicles daily

The information above has been obtained from sources believed reliable, however no warranty or representation expressed or implied is made as to the accuracy of the information contained herein. In same is submitted subject to errors, omissions, change of price, retail orother conditions including withdrawal without notice. It is your responsibility to independently confirm accuracy.