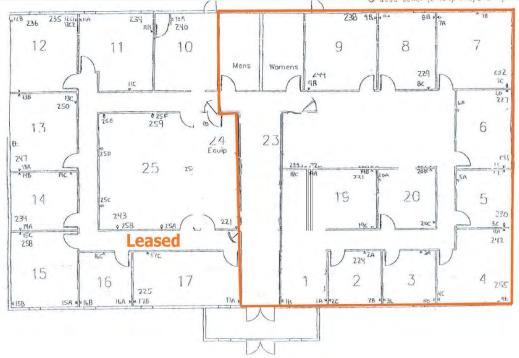

## **PROPERTY SUMMARY**

3,250 SF Office Space for Lease. Includes waiting area, conference room, 9 private offices, printing/mail room, kitchen, storage rooms, and two large open administrative areas. Owner to provide new flooring, paint and some modifications.

Lease Type:

**Leasing Comments:** 

Includes waiting area, conference room, 9 private offices, printing/mail room, kitchen, storage rooms, and two large open admin areas. Owner to provide new flooring, paint and some modifications.

**Total SF Available:** 3.250 SF 3,250 SF Min Divisible SF:

**SQUARE FOOT INFO:** 

**Building Total:** 6,800 SF 3.250 SF **Total Available: Direct Lease:** 3,250 SF 0 SF Sublease: 3.250 SF Office: 0 SF Retail: Min Divisible: 3,250 SF