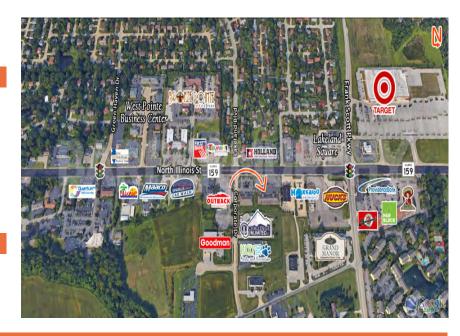

## **Comments**

3,250 SF available at 4460 A North Illinois Street Swansea IL 62226 ADT 23,300 vehicles daily

The information above has been obtained from sources believed reliable, however no warranty or representation expressed or implied is made as to the accuracy of the information contained herein. In same is submitted subject to errors, omissions, change of price, retail orother conditions including withdrawal without notice. It is your responsibility to independently confirm accuracy.