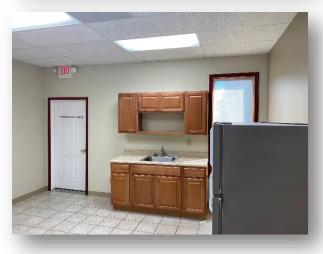

## **PROPERTY SUMMARY**

3,250 SF Office Space for Lease. Includes waiting area, conference room, 9 private offices, printing/mail room, kitchen, storage rooms, and two large open administrative areas. Owner to provide new flooring, paint and some modifications.

Lease Type:

**Leasing Comments:** 

Includes waiting area, conference room, 9 private offices, printing/mail room, kitchen, storage rooms, and two large open admin areas. Owner to provide new flooring, paint and some modifications.