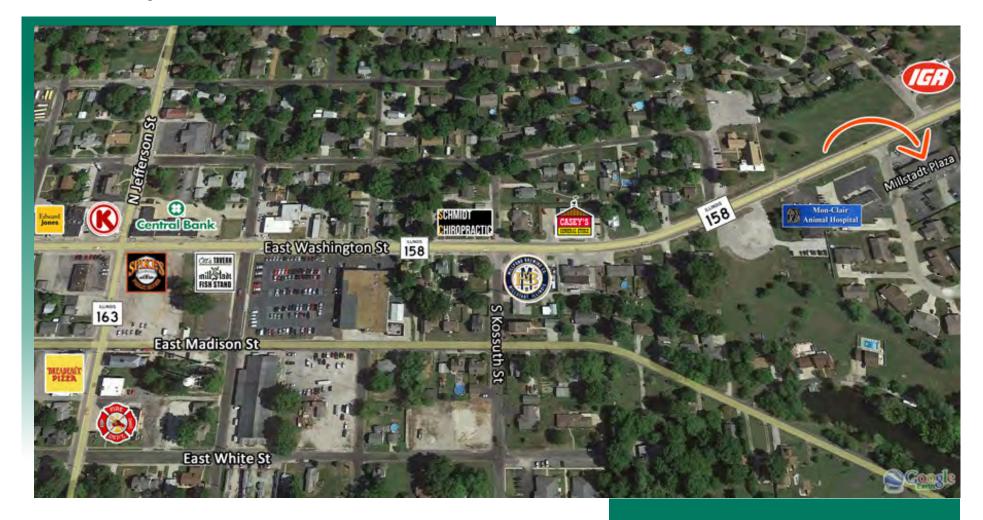

## **AREA MAP**

548 E Washington St, Millstadt, IL 62260

## **LOCATION OVERVIEW**

Located at the northern entrance to Millstadt. This is a high traffic, high visibility location. Surrounded by other retailers.

I-255

Depth: Varies

STL Airport 34 miles