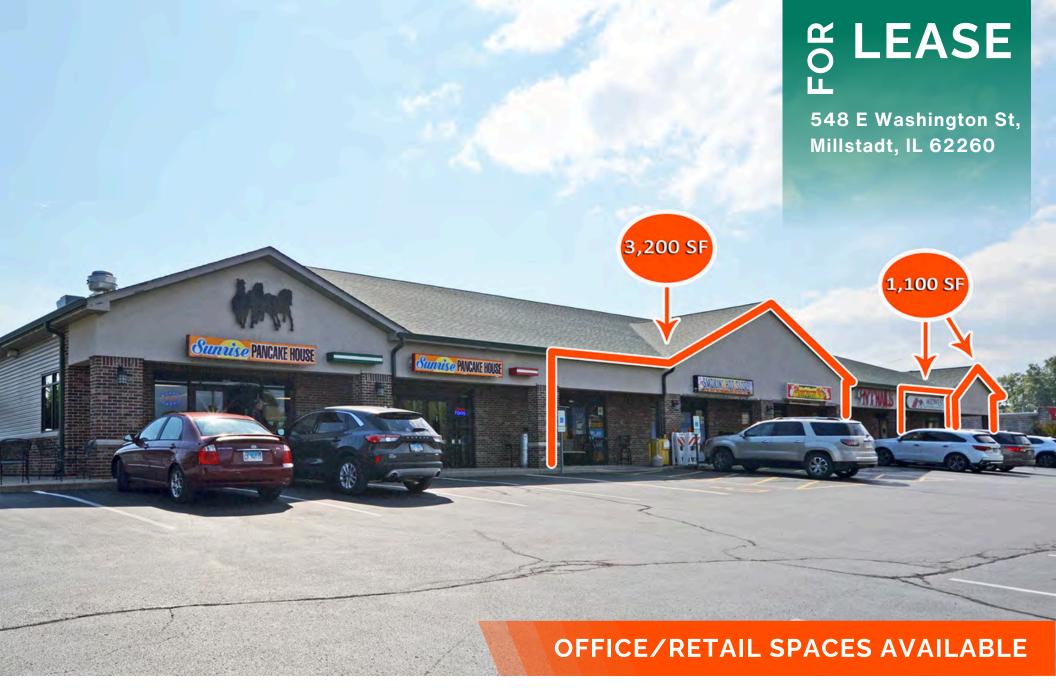

#### PROPERTY OVERVIEW:

 Building SF:
 9,240

 Vacant SF:
 5,400

 Usable Sqft:

 Min Divisible SF:
 1,100

 Max Contig SF:
 3,200

 Office SF:
 5,400

 Retail SF:
 5,400

### SALE/LEASE INFORMATION:

Price / SF: \$13.50/SF - \$16.94/SF

Lease Rate: \$1,500/MO - \$3,600/MO

Lease Type: Gross

#### **PROPERTY DESCRIPTION:**

Established Retail Center at the entrance to the town. 8,300 CPD pass this location. Millstadt Plaza: 1,100 SF-3200 SF Contiguous Retail/Office Space available. Current

COMMERCIAL REAL ESTATE SOLUTIONS 1173 Fortune Boulevard Shiloh, IL 62269 618-277-4400 BARBERMURPHY.COM