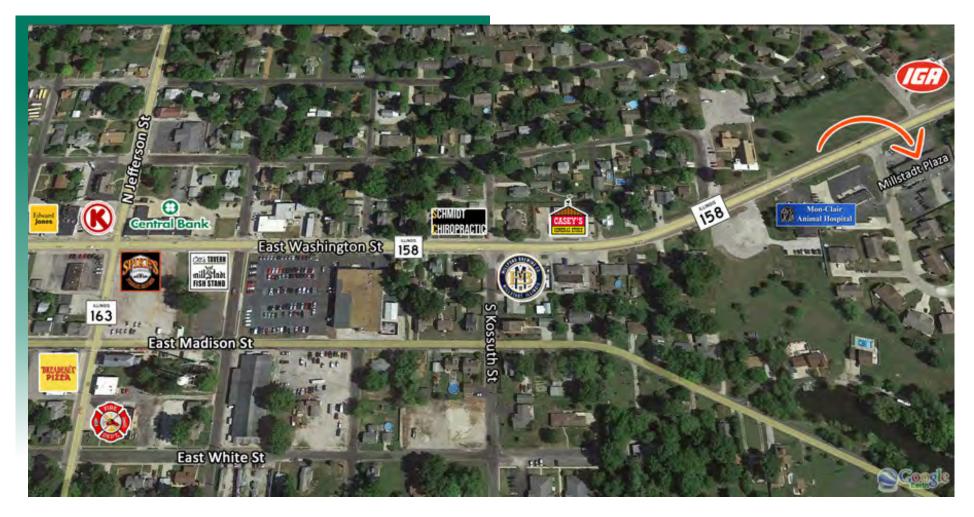

### **AREA MAP**

#### LOCATION OVERVIEW

Located at the northern entrance to Millstadt. This is a high traffic, high visibility location. Surrounded by other retailers.