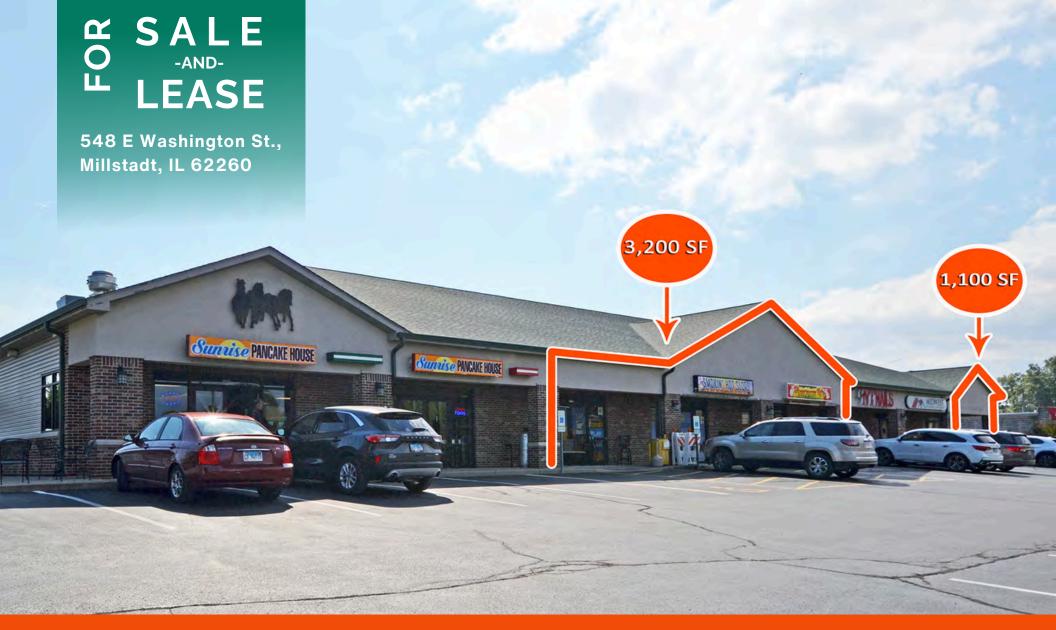

#### 548 E Washington St, Millstadt, IL 62260

### OFFICE/RETAIL PROPERTY SUMMARY

548 EAST WASHINGTON STREET

| LISTING #             | 1944                          |                             |                                                                                                                                                                                                                                                                                                                                                                                                                                                                                                                                                                                                                                                                                                                                                                                                                                                                                                                                                                                                                                                                                                                                                                                                                                                                                                                                                                                                                                                                                                                                                                                                                                                                                                                                                                                                                                                                                                                                                                                                                                                                                                                                |  |
|-----------------------|-------------------------------|-----------------------------|--------------------------------------------------------------------------------------------------------------------------------------------------------------------------------------------------------------------------------------------------------------------------------------------------------------------------------------------------------------------------------------------------------------------------------------------------------------------------------------------------------------------------------------------------------------------------------------------------------------------------------------------------------------------------------------------------------------------------------------------------------------------------------------------------------------------------------------------------------------------------------------------------------------------------------------------------------------------------------------------------------------------------------------------------------------------------------------------------------------------------------------------------------------------------------------------------------------------------------------------------------------------------------------------------------------------------------------------------------------------------------------------------------------------------------------------------------------------------------------------------------------------------------------------------------------------------------------------------------------------------------------------------------------------------------------------------------------------------------------------------------------------------------------------------------------------------------------------------------------------------------------------------------------------------------------------------------------------------------------------------------------------------------------------------------------------------------------------------------------------------------|--|
| LOCATION DETAILS:     |                               |                             |                                                                                                                                                                                                                                                                                                                                                                                                                                                                                                                                                                                                                                                                                                                                                                                                                                                                                                                                                                                                                                                                                                                                                                                                                                                                                                                                                                                                                                                                                                                                                                                                                                                                                                                                                                                                                                                                                                                                                                                                                                                                                                                                |  |
| Parcel #:             | 12-10.0-304-042               |                             |                                                                                                                                                                                                                                                                                                                                                                                                                                                                                                                                                                                                                                                                                                                                                                                                                                                                                                                                                                                                                                                                                                                                                                                                                                                                                                                                                                                                                                                                                                                                                                                                                                                                                                                                                                                                                                                                                                                                                                                                                                                                                                                                |  |
| County:               | IL - St. Clair                |                             | CHURCH THE STATE OF THE STATE O |  |
| Zoning:               | B-2 - Millstadt,B-2 - Village |                             | ast Washington St 158                                                                                                                                                                                                                                                                                                                                                                                                                                                                                                                                                                                                                                                                                                                                                                                                                                                                                                                                                                                                                                                                                                                                                                                                                                                                                                                                                                                                                                                                                                                                                                                                                                                                                                                                                                                                                                                                                                                                                                                                                                                                                                          |  |
| PROPERTY OVERVIEW:    |                               | 163                         |                                                                                                                                                                                                                                                                                                                                                                                                                                                                                                                                                                                                                                                                                                                                                                                                                                                                                                                                                                                                                                                                                                                                                                                                                                                                                                                                                                                                                                                                                                                                                                                                                                                                                                                                                                                                                                                                                                                                                                                                                                                                                                                                |  |
| Building SF:          | 9,240                         | East Madison St             |                                                                                                                                                                                                                                                                                                                                                                                                                                                                                                                                                                                                                                                                                                                                                                                                                                                                                                                                                                                                                                                                                                                                                                                                                                                                                                                                                                                                                                                                                                                                                                                                                                                                                                                                                                                                                                                                                                                                                                                                                                                                                                                                |  |
| Vacant SF:            | 4,300                         |                             | East White St                                                                                                                                                                                                                                                                                                                                                                                                                                                                                                                                                                                                                                                                                                                                                                                                                                                                                                                                                                                                                                                                                                                                                                                                                                                                                                                                                                                                                                                                                                                                                                                                                                                                                                                                                                                                                                                                                                                                                                                                                                                                                                                  |  |
| Min Divisible SF:     | 1,100                         | East White St               |                                                                                                                                                                                                                                                                                                                                                                                                                                                                                                                                                                                                                                                                                                                                                                                                                                                                                                                                                                                                                                                                                                                                                                                                                                                                                                                                                                                                                                                                                                                                                                                                                                                                                                                                                                                                                                                                                                                                                                                                                                                                                                                                |  |
| Max Contig SF:        | 3,200                         |                             |                                                                                                                                                                                                                                                                                                                                                                                                                                                                                                                                                                                                                                                                                                                                                                                                                                                                                                                                                                                                                                                                                                                                                                                                                                                                                                                                                                                                                                                                                                                                                                                                                                                                                                                                                                                                                                                                                                                                                                                                                                                                                                                                |  |
| Office SF:            | 4,300                         | SALE/LEASE INFORMA          |                                                                                                                                                                                                                                                                                                                                                                                                                                                                                                                                                                                                                                                                                                                                                                                                                                                                                                                                                                                                                                                                                                                                                                                                                                                                                                                                                                                                                                                                                                                                                                                                                                                                                                                                                                                                                                                                                                                                                                                                                                                                                                                                |  |
| Retail SF:            | 4,300                         | Sale Price:                 | \$1,263,000                                                                                                                                                                                                                                                                                                                                                                                                                                                                                                                                                                                                                                                                                                                                                                                                                                                                                                                                                                                                                                                                                                                                                                                                                                                                                                                                                                                                                                                                                                                                                                                                                                                                                                                                                                                                                                                                                                                                                                                                                                                                                                                    |  |
| Lot Size:             | 0.83 Acres                    | Lease Rate:                 | \$13.50/SF - \$16.94/SF<br>\$1,500/MO - \$3,600/MO                                                                                                                                                                                                                                                                                                                                                                                                                                                                                                                                                                                                                                                                                                                                                                                                                                                                                                                                                                                                                                                                                                                                                                                                                                                                                                                                                                                                                                                                                                                                                                                                                                                                                                                                                                                                                                                                                                                                                                                                                                                                             |  |
| Frontage:             | 170                           | Lease Type:                 | Gross                                                                                                                                                                                                                                                                                                                                                                                                                                                                                                                                                                                                                                                                                                                                                                                                                                                                                                                                                                                                                                                                                                                                                                                                                                                                                                                                                                                                                                                                                                                                                                                                                                                                                                                                                                                                                                                                                                                                                                                                                                                                                                                          |  |
| Depth:                | Varies                        |                             | 2011                                                                                                                                                                                                                                                                                                                                                                                                                                                                                                                                                                                                                                                                                                                                                                                                                                                                                                                                                                                                                                                                                                                                                                                                                                                                                                                                                                                                                                                                                                                                                                                                                                                                                                                                                                                                                                                                                                                                                                                                                                                                                                                           |  |
| Parking Spaces:       | 37                            | FINANCIAL INFORMAT          | FINANCIAL INFORMATION:                                                                                                                                                                                                                                                                                                                                                                                                                                                                                                                                                                                                                                                                                                                                                                                                                                                                                                                                                                                                                                                                                                                                                                                                                                                                                                                                                                                                                                                                                                                                                                                                                                                                                                                                                                                                                                                                                                                                                                                                                                                                                                         |  |
| Parking Surface Type: | Asphalt                       | Taxes:                      | \$8,538.00                                                                                                                                                                                                                                                                                                                                                                                                                                                                                                                                                                                                                                                                                                                                                                                                                                                                                                                                                                                                                                                                                                                                                                                                                                                                                                                                                                                                                                                                                                                                                                                                                                                                                                                                                                                                                                                                                                                                                                                                                                                                                                                     |  |
| STRUCTURAL DATA:      |                               |                             |                                                                                                                                                                                                                                                                                                                                                                                                                                                                                                                                                                                                                                                                                                                                                                                                                                                                                                                                                                                                                                                                                                                                                                                                                                                                                                                                                                                                                                                                                                                                                                                                                                                                                                                                                                                                                                                                                                                                                                                                                                                                                                                                |  |
| Year Built:           | 2005                          | DEMOGRAPHICS:               |                                                                                                                                                                                                                                                                                                                                                                                                                                                                                                                                                                                                                                                                                                                                                                                                                                                                                                                                                                                                                                                                                                                                                                                                                                                                                                                                                                                                                                                                                                                                                                                                                                                                                                                                                                                                                                                                                                                                                                                                                                                                                                                                |  |
| Ceilings:             | 10'                           | Traffic Count:              | 8,300                                                                                                                                                                                                                                                                                                                                                                                                                                                                                                                                                                                                                                                                                                                                                                                                                                                                                                                                                                                                                                                                                                                                                                                                                                                                                                                                                                                                                                                                                                                                                                                                                                                                                                                                                                                                                                                                                                                                                                                                                                                                                                                          |  |
| TAX INCENTIVE ZONES:  |                               | Property Description        | Property Description                                                                                                                                                                                                                                                                                                                                                                                                                                                                                                                                                                                                                                                                                                                                                                                                                                                                                                                                                                                                                                                                                                                                                                                                                                                                                                                                                                                                                                                                                                                                                                                                                                                                                                                                                                                                                                                                                                                                                                                                                                                                                                           |  |
| TIF District:         | No                            |                             | Established Retail Center for sale or lease. Located at the Northern entrance to the town.<br>8,300 CPD pass this location. Millstadt Plaza: 1,100 SF-3,200 SF Contiguous Retail/Office                                                                                                                                                                                                                                                                                                                                                                                                                                                                                                                                                                                                                                                                                                                                                                                                                                                                                                                                                                                                                                                                                                                                                                                                                                                                                                                                                                                                                                                                                                                                                                                                                                                                                                                                                                                                                                                                                                                                        |  |
| Enterprise Zone:      | No                            | Space available. Current te | Space available. Current tenants include NT Nails, Sunrise Restaurant and The Smoke                                                                                                                                                                                                                                                                                                                                                                                                                                                                                                                                                                                                                                                                                                                                                                                                                                                                                                                                                                                                                                                                                                                                                                                                                                                                                                                                                                                                                                                                                                                                                                                                                                                                                                                                                                                                                                                                                                                                                                                                                                            |  |
| Opportunity Zone:     | No                            | Shop. Sale price is approx  | Shop. Sale price is approximately \$137 PSF                                                                                                                                                                                                                                                                                                                                                                                                                                                                                                                                                                                                                                                                                                                                                                                                                                                                                                                                                                                                                                                                                                                                                                                                                                                                                                                                                                                                                                                                                                                                                                                                                                                                                                                                                                                                                                                                                                                                                                                                                                                                                    |  |