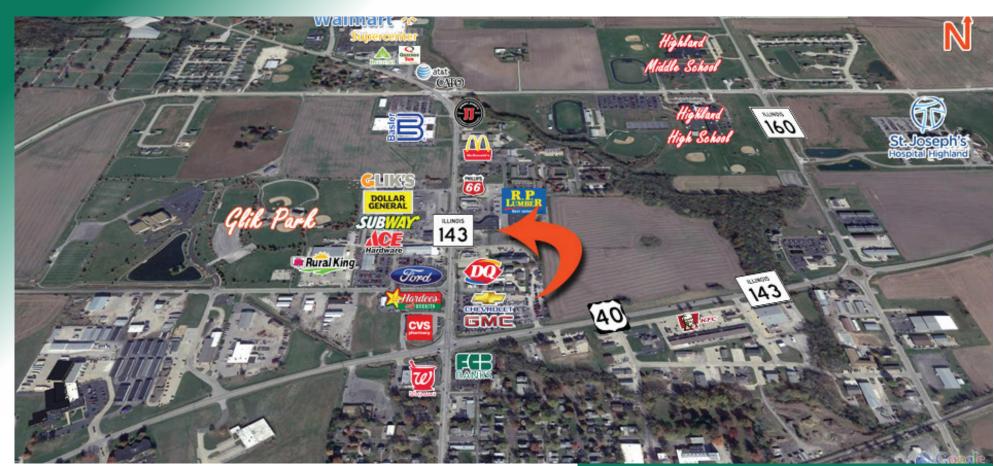

## **AREA MAP**

12603 State Route 143, Highland, IL 62249

### **LOCATION OVERVIEW**

Located on Highland's Main Retail Corridor with Nearly 14,000 ADT on IL-143. Situated at a lighted Intersection in front of R.P. Lumber.