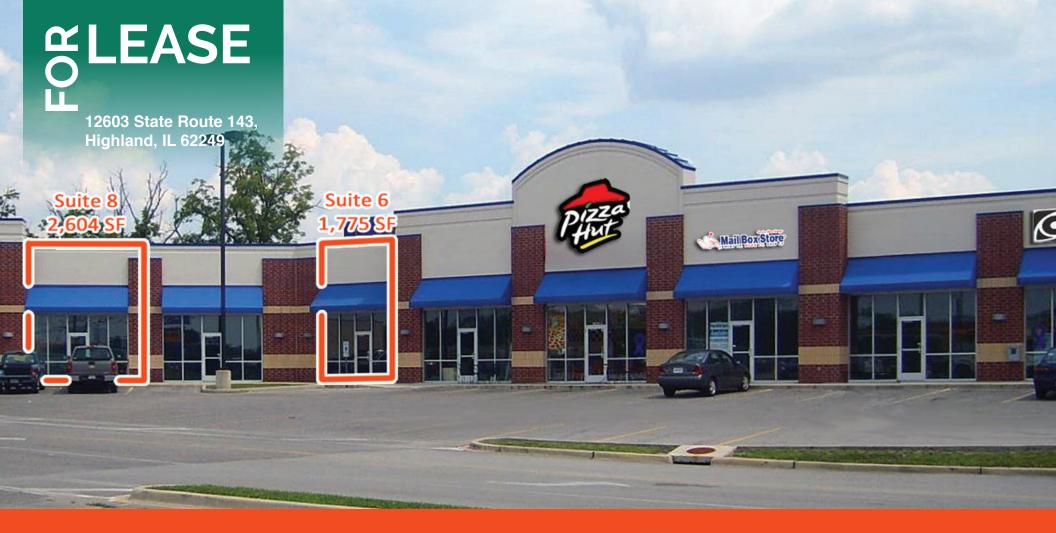

LOCATED ON HIGHLAND'S

MAIN RETAIL CORRIDOR

SIGNALIZERD ENTRACE INTO CENTER

(2) SPACES AVAILABLE FOR LEASE:

1,775 SF & 2,604 SF

LEASE RATE: \$14.00/SF, NNN

COMMERCIAL REAL ESTATE SOLUTIONS 1173 Fortune Blvd., Shiloh, IL 62269 618.277.4400 BARBERMURPHY.COM Collin Fischer - CCIM
Principal
Cell: (618) 420-2376
Office: (618) 277-4400 (Ext. 20)
collinf@barbermurphy.com

### **LOCATION OVERVIEW**

Located on Highland's Main Retail Corridor with Nearly 14,000 ADT on IL-143. Situated at a lighted Intersection in front of R.P. Lumber.

## 12603 State Route 143, Highland, IL 62249

| Suite | Tenant              | SF     |
|-------|---------------------|--------|
| 1     | CLARKSON EYECARE    | 2,275  |
| 2-3   | THE MAILBOX STORE   | 2,150  |
| 4     | PIZZA HUT           | 1,450  |
| 5     | ALL ABOUT YOU SALON | 1,450  |
| 6     | AVAILABLE           | 1,775  |
| 7     | H&R BLOCK           | 2,221  |
| 8     | AVAILABLE           | 2,604  |
| 9     | R.P. LUMBER         | 11,575 |