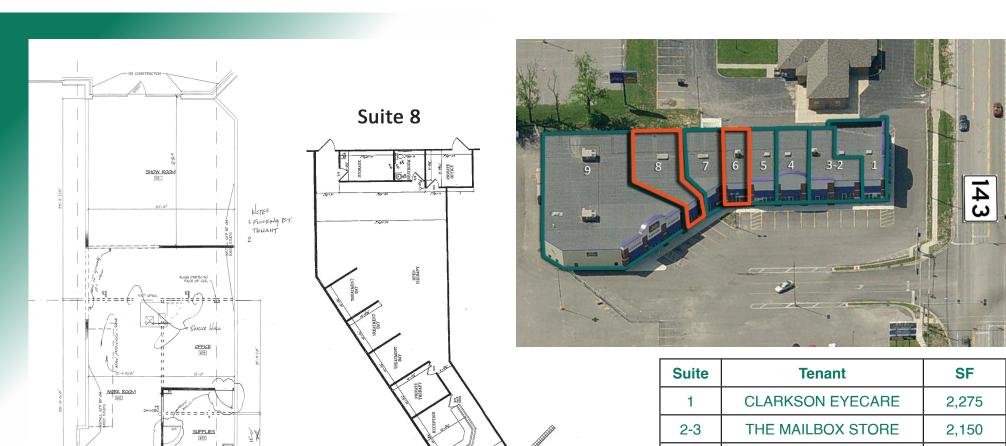

# **FLOOR PLAN**

## 12603 State Route 143, Highland, IL 62249

| Suite | Tenant              | SF     |
|-------|---------------------|--------|
| 1     | CLARKSON EYECARE    | 2,275  |
| 2-3   | THE MAILBOX STORE   | 2,150  |
| 4     | PIZZA HUT           | 1,450  |
| 5     | ALL ABOUT YOU SALON | 1,450  |
| 6     | AVAILABLE           | 1,775  |
| 7     | H&R BLOCK           | 2,221  |
| 8     | AVAILABLE           | 2,604  |
| 9     | R.P. LUMBER         | 11,575 |

Suite 2-3 Floor Plan Not Available \*Not to Scale

Suite 6 FLOOR PLAN

#### PROPERTY DESCRIPTION:

Highland Shopping Center - (2) Office/Retail Spaces for Lease.

Suite 6: 1,775 SF - Retail/Office - Open Work Area, Supply Room, Private Office,

Showroom, Restroom

Suite 8: 2,604 SF - Office/Medical - Waiting Area, Reception Area, Private Therapy Room, 3 Treatment Bays, Open Therapy Area, Private Office, Storage Room and Restroom