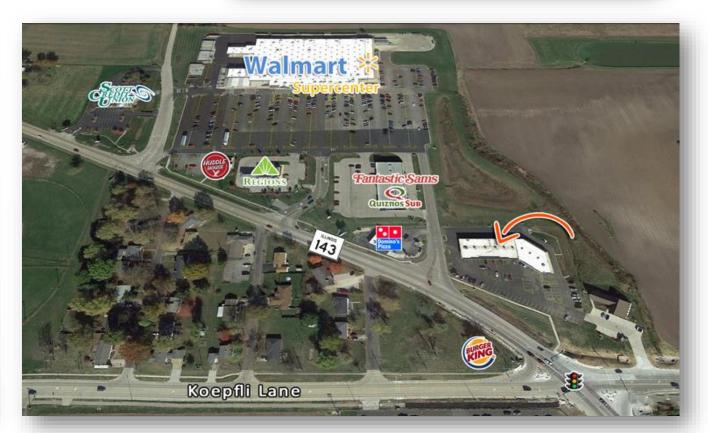

## AREA MAP & IMAGES

#### **Comments**

10,000+ ADT on IL-143 and Troxler Ave. Newer Construction. Anchored by Wal-Mart.