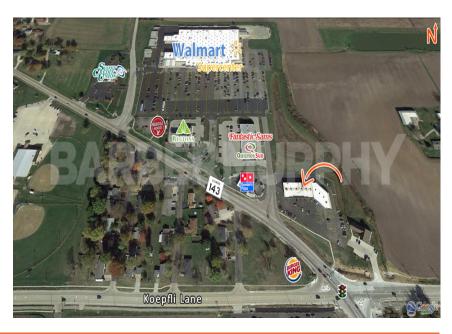

## AREA MAP & IMAGES

#### **Comments**

10,000+ ADT on IL-143 and Troxler Ave. Newer Construction. Anchored by Wal-Mart.