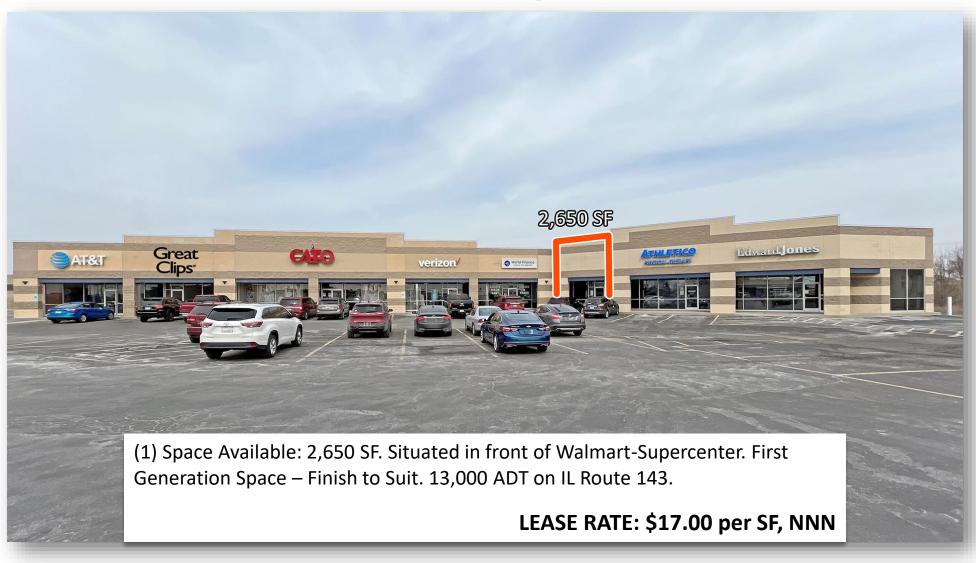

| Total SF Available:<br>Min Divisible SF: | 2,650 SF<br>2,650 SF |
|------------------------------------------|----------------------|
| SQUARE FOOT INFO:                        |                      |
| Building Total:                          | 18,150 SF            |
| Total Available:                         | 2,650 SF             |
| Direct Lease:                            | 2,650 SF             |
| Sublease:                                | 0 SF                 |
| Office:                                  | 2,650 SF             |
| Retail:                                  | 2,650 SF             |
| Min Divisible:                           | 2,650 SF             |
| Max Contiguous:                          | 2,650 SF             |
| LAND MEASUREMENTS:                       |                      |
| Acres:                                   | 2.20                 |
| Frontage:                                |                      |
| Depth:                                   |                      |

#### **Comments**

10,000+ ADT on IL-143 and Troxler Ave. Newer Construction. Anchored by Wal-Mart.