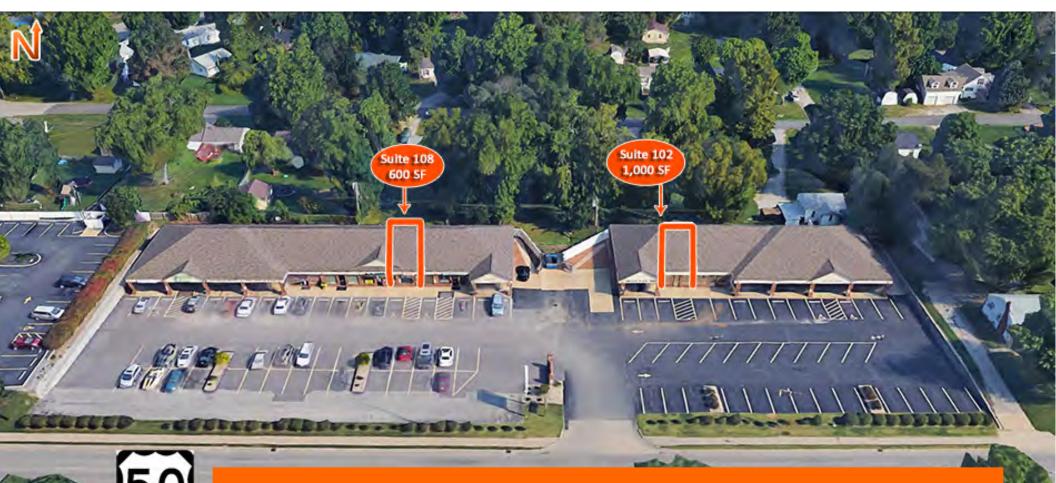

# AVAILABLE SPACES

Lincoln Place Centre: Office/Retail Suites for Lease 815 Lincoln Highway | Fairview Heights, IL 62208

#### Suite 102

- 1,000 SF
- Wide open retail space with customer area, Hook up for 3 compartment sink, back room and restroom. Last used as a bakery.

# Suite 108

- 600 SF
- Remodeled open office/retail space with open front area. Back room and restroom.