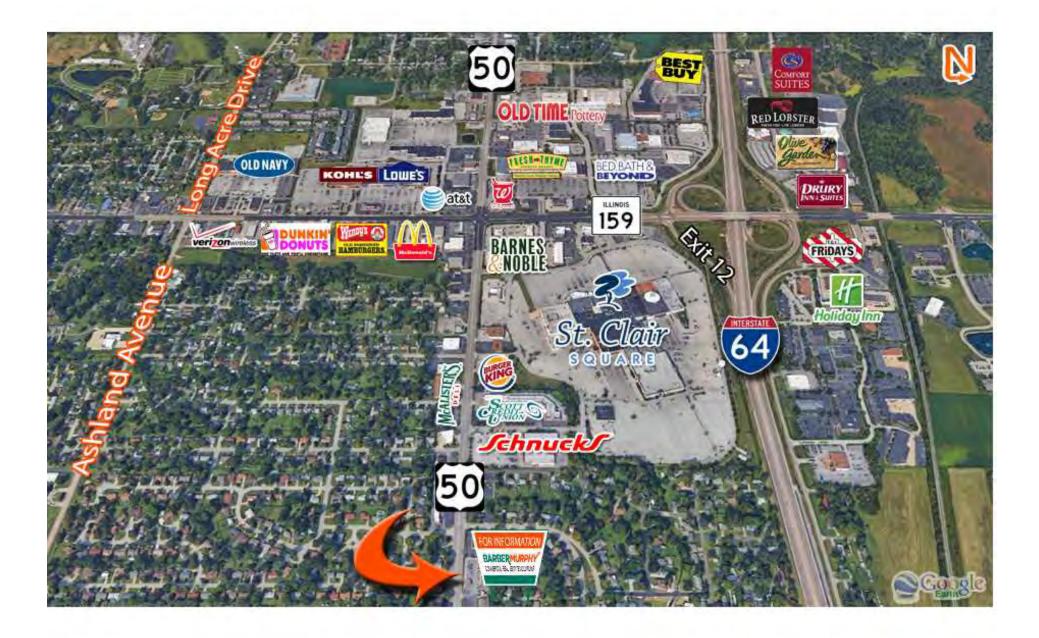

# AREA MAP

Lincoln Place Centre: Office/Retail Suites for Lease 815 Lincoln Highway | Fairview Heights, IL 62208

TONY SMALLMON (618) 277-4400 tonys@barbermurphy.com