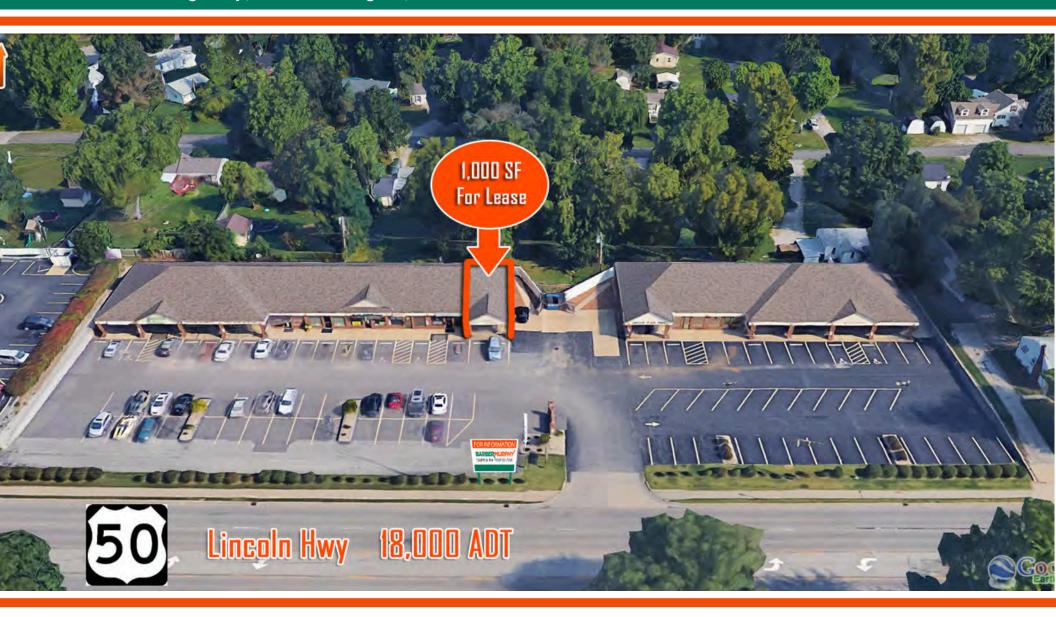

# OFFICE/RETAIL SUITE FOR LEASE

815-823 Lincoln Highway, Fairview Heights, IL 62208

COMMERCIAL REAL ESTATE SOLUTIONS 1173 Fortune Blvd., Shiloh, IL 62269 618.277.4400 BARBERMURPHY.COM

**Property Description** 

Excellent Location with High Visibility on Lincoln Highway (Hwy 50) with 18,000 ADT.

Monument Signage Available on Hwy 50.

Lease Rate: \$16.00 per SF, Gross