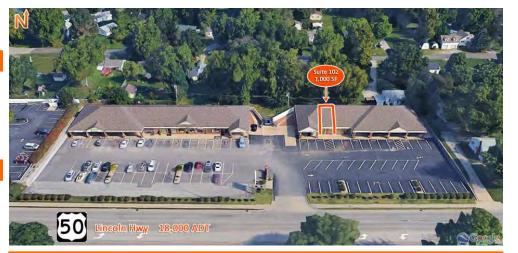

### **AREA MAP**

815-823 Lincoln Highway, Fairview Heights, IL 62208

# PROPERTY PHOTOS; SUITE 102

815-823 Lincoln Highway, Fairview Heights, IL 62208

1,000 square feet of expansive retail space featuring a designated customer area.