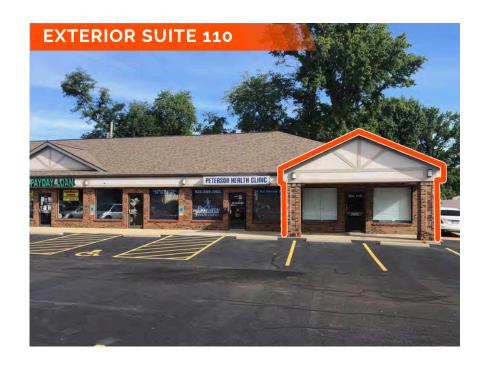

# PROPERTY PHOTOS; SUITE 102

815-823 Lincoln Highway, Fairview Heights, IL 62208

1,000 square feet of expansive retail space featuring a designated customer area.