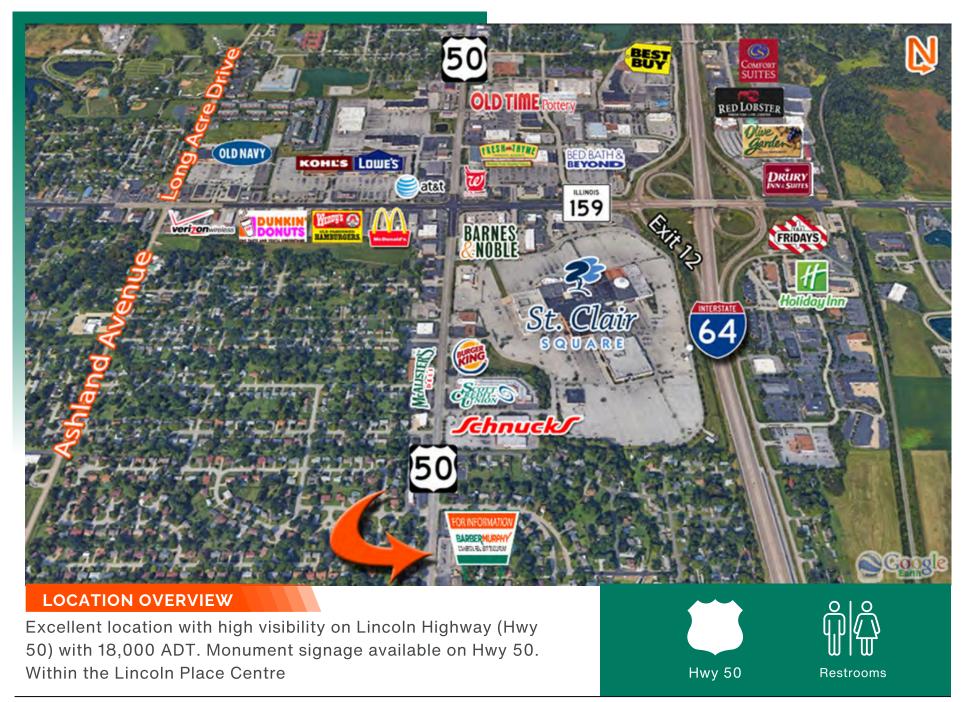

### **AREA MAP**

815-823 Lincoln Highway, Fairview Heights, IL 62208

**Property Description** 

Excellent Location with High Visibility on Lincoln Highway (Hwy 50) with 18,000 ADT.

Monument Signage Available on Hwy 50.

Lease Rate: \$16.00 per SF, Gross