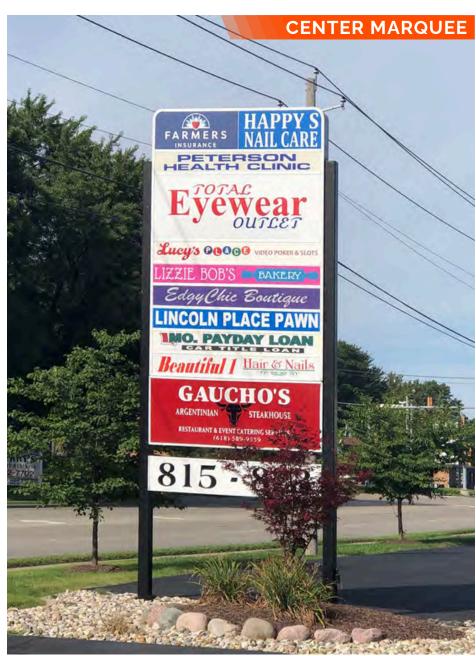

Vacant SF: 1,000

Usable Sqft: -

Min Divisible SF: 1,000

Max Contig SF: -

Office SF: 1,000

Retail SF: 1,000

Signage: Marquee

Lot Size: 0.70 Acres