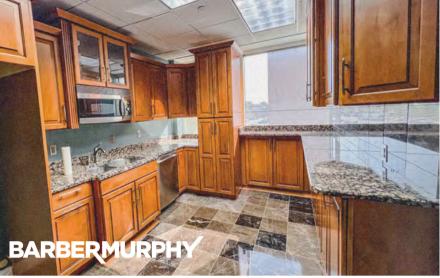

This space features an entry way/waiting room with reception window with office area.

An additional large private office.

Located on the second floor by elevator or stairs overlooking the Belleville Public Square and downtown main street.