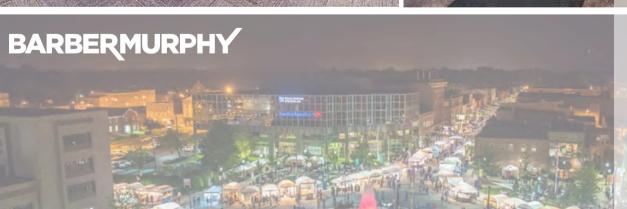

The building overlooks the iconic Belleville Square and Main Street.

Located directly across from St. Clair County Court House; within walking distance of numerous restaurants and shops.

The Main Floor Lobby Space would be ideal for a Restaurant with views of the Square and Fountain.

### **LOCATION OVERVIEW**

The office/retail spaces are strategically situated in Downtown Belleville, IL, on the Public Square, surrounded by the local conveniences and amenities of Main Street. Being centrally located in the heart of the city, these office and retail spaces offer easy access to public transportation, making it convenient for employees and customers alike to reach the destination. The Public Square is a vibrant area with a variety of shops, restaurants, cafes, and entertainment venues, providing a perfect blend of work and leisure for those who work, live and visit the area.