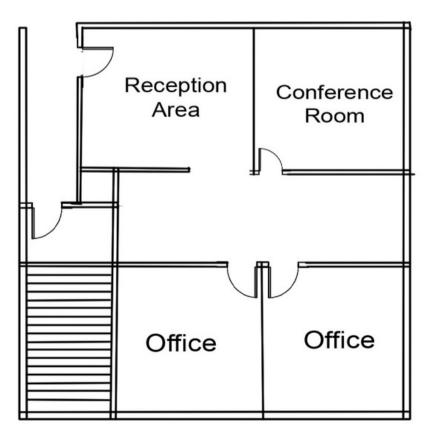

On the 4th floor this suite features a spacious reception area, conference room and two offices.