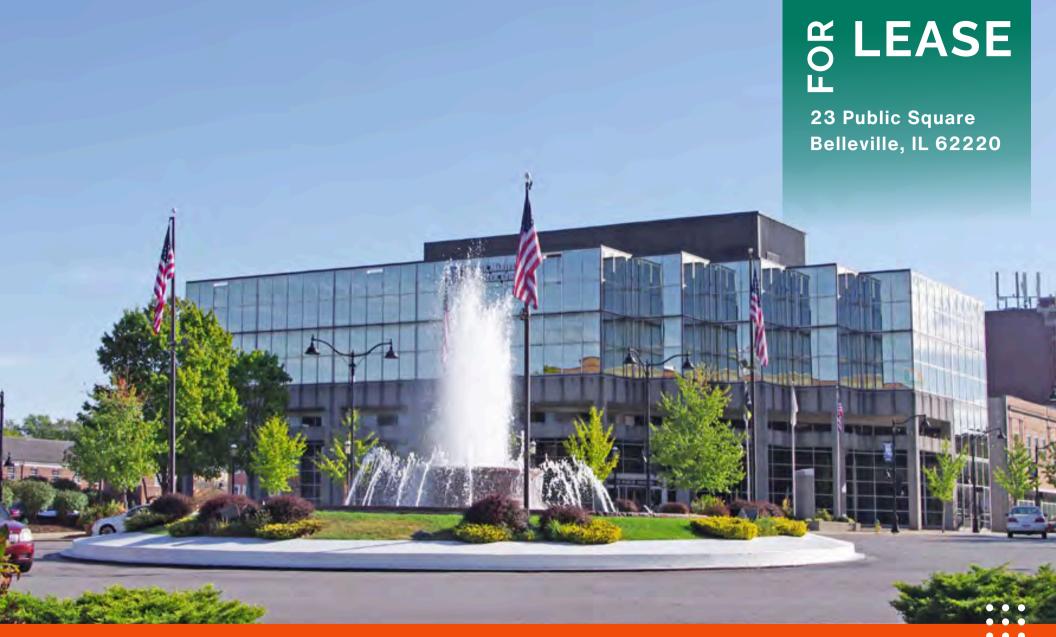

The building overlooks the iconic Belleville Square and Main Street.

Located directly across from St. Clair County Court House; within walking distance of numerous restaurants and shops.

The Main Floor Lobby Space would be ideal for a Restaurant with views of the Square and Fountain.

### **LOCATION OVERVIEW**

The office/retail spaces are strategically situated in Downtown Belleville, IL, on the Public Square, surrounded by the local conveniences and amenities of Main Street. Being centrally located in the heart of the city, these office and retail spaces offer easy access to public transportation, making it convenient for employees and customers alike to reach the destination. The Public Square is a vibrant area with a variety of shops, restaurants, cafes, and entertainment venues, providing a perfect blend of work and leisure for those who work, live and visit the area.

#### PROPERTY DESCRIPTION:

Professional Office Building with Office/Retail Space available for Lease. The building is located on the Public Square in Historic Downtown Belleville, directly across from the St. Clair County Court House. The Main Floor Lobby Space would be ideal for a Restaurant with views of the Square and Fountain. There is on site private parking. Ideally located within walking distance to numerous restaurants and shops.