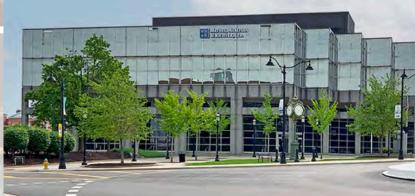

### 23 PUBLIC SQUARE

**LISTING** # 1781

**LOCATION DETAILS:** 

Parcel #: 08-21.0-439-026

County: IL - St. Clair

**Zoning:** B-1 - City of Belleville

PROPERTY OVERVIEW:

Building SF: 61,898

#### PROPERTY DESCRIPTION:

Professional Office Building with Office/Retail Space available for Lease. The building is located on the Public Square in Historic Downtown Belleville, directly across from the St. Clair County Court House. The Main Floor Lobby Space would be ideal for a Restaurant with views of the Square and Fountain. There is on site private parking. Ideally located within walking distance to numerous restaurants and shops.