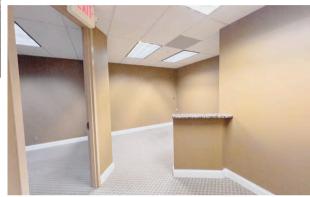

This space features an entry way/waiting room with reception window with office area.

An additional large private office.

Located on the second floor by elevator or stairs overlooking the Belleville Public Square and downtown main street.