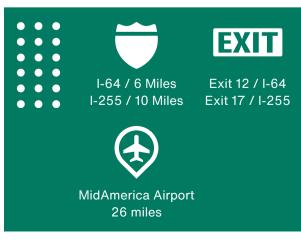

### **AREA MAP**

23 Public Square, Belleville, IL 62220

### **LOCATION OVERVIEW**

The office/retail spaces are strategically situated in Downtown Belleville, IL, on the Public Square, surrounded by the local conveniences and amenities of Main Street. Being centrally located in the heart of the city, these office and retail spaces offer easy access to public transportation, making it convenient for employees and customers alike to reach the destination. The Public Square is a vibrant area with a variety of shops, restaurants, cafes, and entertainment venues, providing a perfect blend of work and leisure for those who work, live and visit the area.