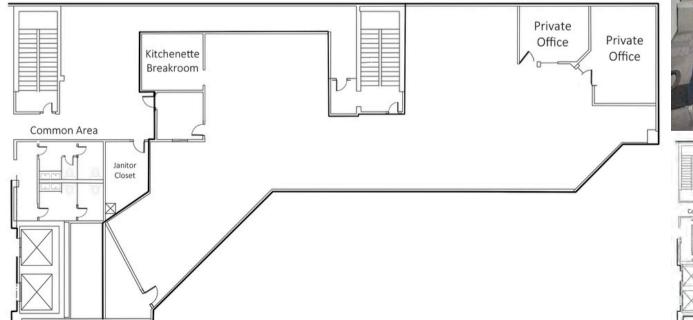

This space features an entry way/waiting room with reception window with office area.

An additional large private office.

Located on the second floor by elevator or stairs overlooking the Belleville Public Square and downtown main street.

On the 4th floor this suite features a spacious reception area, conference room and two offices.