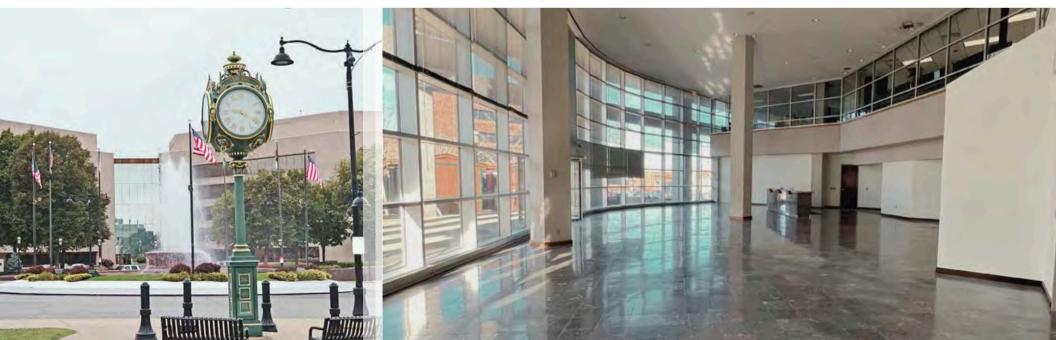

The building overlooks the iconic Belleville Square and Main Street.

Located directly across from St. Clair County Court House; within walking distance of numerous restaurants and shops.

The Main Floor Lobby Space would be ideal for a Restaurant with views of the Square and Fountain.

#### PROPERTY DESCRIPTION:

Professional Office Building with Office/Retail Space available for Lease. The building is located on the Public Square in Historic Downtown Belleville, directly across from the St. Clair County Court House. The Main Floor Lobby Space would be ideal for a Restaurant with views of the Square and Fountain. There is on site private parking. Ideally located within walking distance to numerous restaurants and shops.