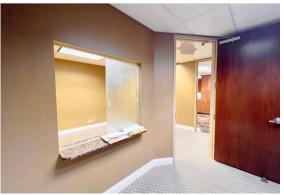

This space features an entry way/waiting room with reception window with office area.

An additional large private office.

Located on the second floor by elevator or stairs overlooking the Belleville Public Square and downtown main street.