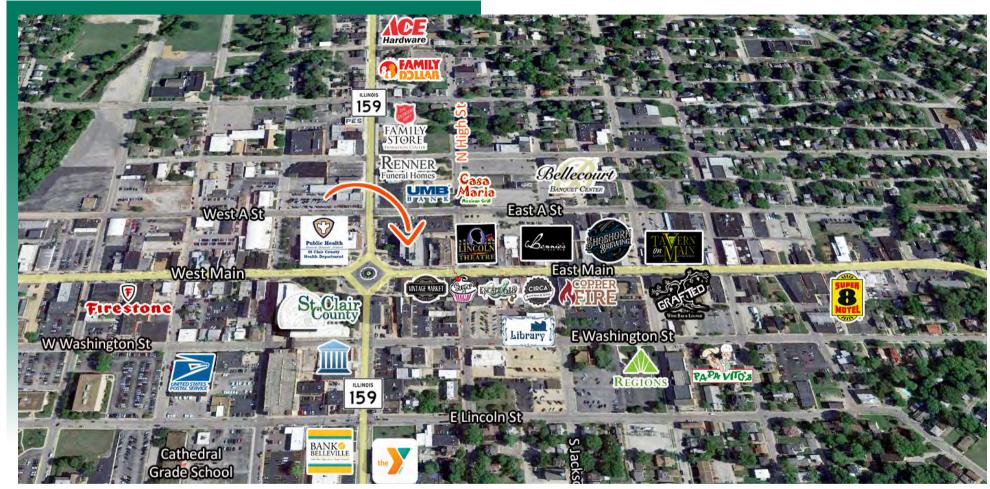

### **AREA MAP**

23 Public Square, Belleville, IL 62220

### **LOCATION OVERVIEW**

The office/retail spaces are strategically situated in Downtown Belleville, IL, on the Public Square, surrounded by the local conveniences and amenities of Main Street. Being centrally located in the heart of the city, these office and retail spaces offer easy access to public transportation, making it convenient for employees and customers alike to reach the destination. The Public Square is a vibrant area with a variety of shops, restaurants, cafes, and entertainment venues, providing a perfect blend of work and leisure for those who work, live and visit the area.