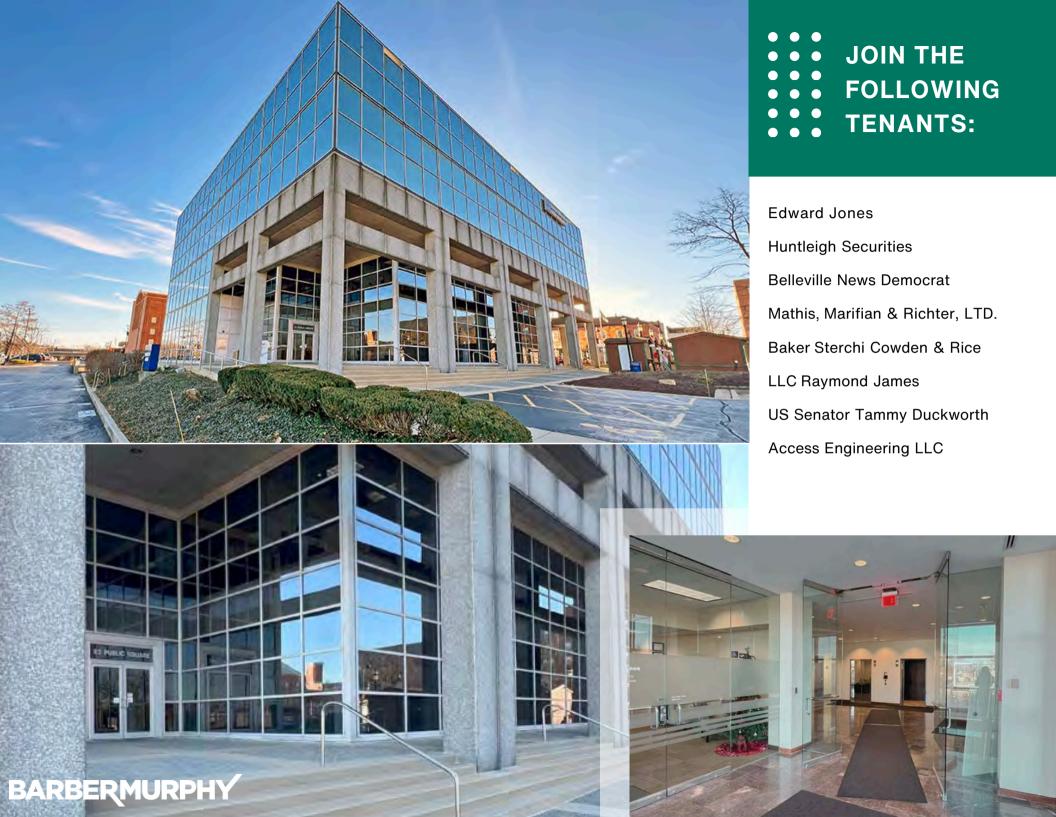

## WILL DIVIDE

This suite overlooks the iconic Belleville public square directly on Main street.

The office space features modern amenities to cater to the needs of businesses of all kinds.

With a welcoming environment, these office and retail spaces are an ideal choice for anyone looking for a prime location to set up their business.

#### PROPERTY DESCRIPTION:

Professional Office Building with Office/Retail Space available for Lease. The building is located on the Public Square in Historic Downtown Belleville, directly across from the St. Clair County Court House. The Main Floor Lobby Space would be ideal for a Restaurant with views of the Square and Fountain. There is on site private parking. Ideally located within walking distance to numerous restaurants and shops.