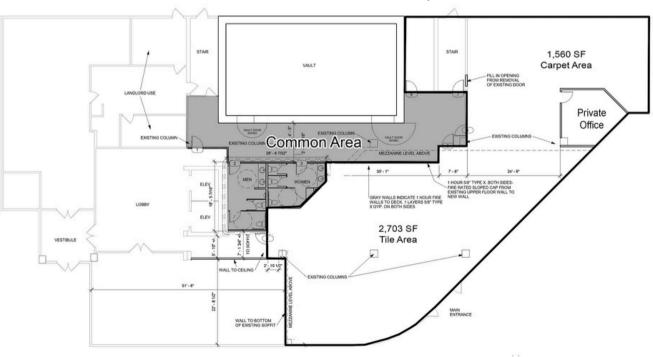

### 23 PUBLIC SQUARE

**LISTING** # 1781

**LOCATION DETAILS:** 

Parcel #: 08-21.0-439-026

County: IL - St. Clair

**Zoning:** B-1 - City of Belleville

PROPERTY OVERVIEW:

Building SF: 61,898

Vacant SF: 9,494

Min Divisible SF: 723

Max Contig SF: 4,263

Lot Size: 1.0 Acre

Parking Ratio: 3 per 1,000/SF

Parking Surface Type: Paved

**STRUCTURAL DATA:** 

Year Built: 1985
Yr Renovated: 2005
Building Class: A
Stories: 4

Suite 100: 4,263 SF Suite 230: 723 SF Suite 240: 3,500 SF Suite 440: 1,008 SF

COMMERCIAL REAL ESTATE SOLUTIONS 1173 Fortune Boulevard Shiloh, IL 62269 618-277-4400 BARBERMURPHY.COM **JOHN EICHENLAUB** 