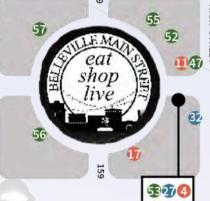

# **Belleville Main Street** LIVE. WORK. SHOP. PLAY.

All within walking distance

CHARLES STREE

WASHINGTON STREET

Artisans Off Main - 2

Circa Boutique - 5

Collector's Corner/I Had That - 6

Community Kindness - 7 Cosmic Comics - 8

Down the Hall Homebrew - 9

Eckert's Florist - 10

Elated Hearts - 11

Eve on Design - 12

Grimm & Gorly Florists & Gifts - 13 JSB Designs - 14

Keil's Clock Shop - 15

Local Lucy's - 16

Sawdust & Glitter - 17

Toot's Cake & Candy Supply - 18

Bennie's Pizza Pub - 19 Big Daddy's 618 - 20

Casa Maria Mexican Grill - 21

Cigar Inn - 22

Club Escapade - 23

Copper Fire - 24

Grafted Wine Bar - 25

Gruv Bistro & Wine Bar - 26 Justitia's Coffee House - 27

Chaos Sushi Bar & Grill - 28

Margarita's Mexican Restaurant - 29

Papa Vito's - 30

Pour@322 - 31

Vacant - 32

Shoehorn Brewing - 33

SPACES - 34

Sugar High Bakery & Cafe - 35

Tavern On Main - 36 The Office Lounge - 37

Venue On Main - 38

JACKSON STREE

In Downtown Belleville

All Star Carpet & Upholstery - 39

Ambassador Travel - 40 Avenue Realty - 41

Egyptian Workspace Partners - 42

Farnsworth Group - 43 Firestone - 44

Governor French Academy - 45

Hair on Main - 46 Heartland's Conservancy - 47

30

Integrity Tattoos- 48

Kaskaskia Engineering Group - 49

Liese Lumber - 50 Lochmueller - 51

Mathis, Marifian & Richter - 52

Nester Realty - 53

Precision Practice - 54 Raymond James & Associates Inc. - 55

St. Clair County Courthouse - 56

St. Clair County Health Department - 57 Scheffel Boyle - 58

Stages Wellness Holistic Center - 59

The Bungalow - 60

FOLLOW @BELLEVILLEMAINST BELLEVILLEMAINSTREET. NET