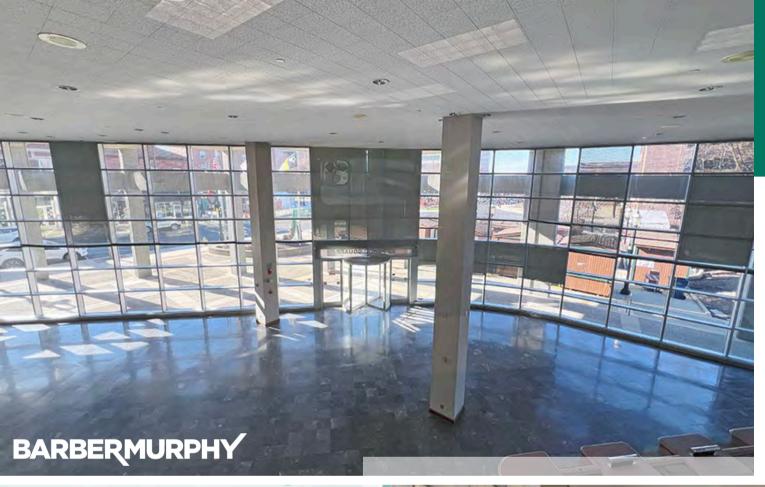

The building overlooks the iconic Belleville Square and Main Street.

Located directly across from St. Clair County Court House; within walking distance of numerous restaurants and shops.

The Main Floor Lobby Space would be ideal for a Restaurant with views of the Square and Fountain.

## WILL DIVIDE

This suite overlooks the iconic Belleville public square directly on Main street.

The office space features modern amenities to cater to the needs of businesses of all kinds.

With a welcoming environment, these office and retail spaces are an ideal choice for anyone looking for a prime location to set up their business.