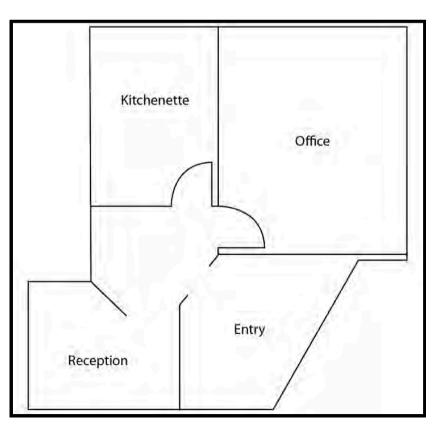

This space features an entry way/waiting room with reception window with office area.

An additional large private office.

Located on the second floor by elevator or stairs overlooking the Belleville Public Square and downtown main street.