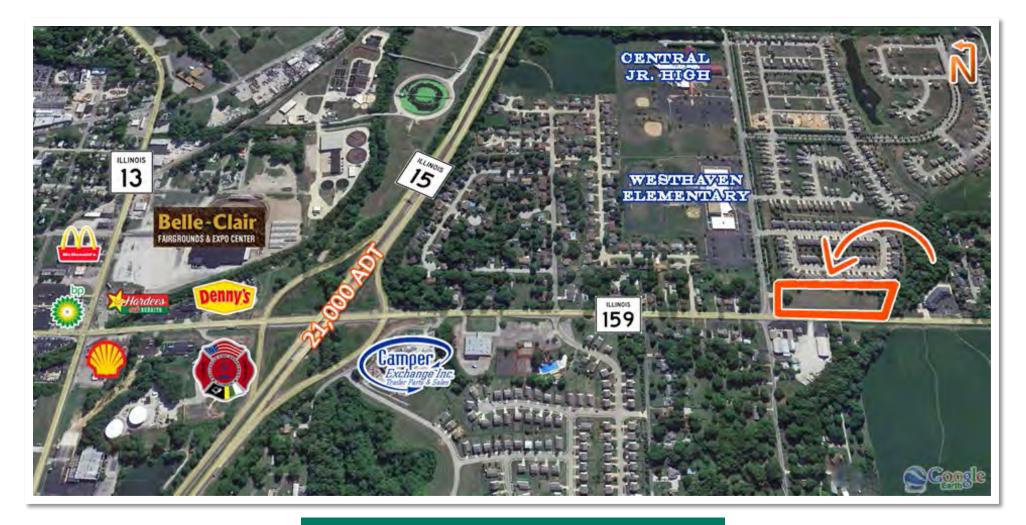

### PROPERTY SUMMARY

- 3.5 Acre Commercial Development Site for Sale; Will Divide
- Situated at the corner of IL Route 159 (S. Illinois St.) and Westhaven School Rd.
- Signalized Corner with 10,300 ADT
- 1.0 Mile from IL-15
- Total of 710' of Frontage

#### **Comments**

3.5 Acres READY FOR DEVELOPMENT. Located on South side of Belleville. Zoned A-1 Single Family Residence District. Located in Lower Richland Creek TIF.

| Min Divisible Acres: | 1.00   |
|----------------------|--------|
| LAND MEASUREMENTS:   |        |
| Acres:               | 3.50   |
| Frontage:            | 710 FT |
| Depth:               | 212 FT |
| Subdivide Site:      | Yes    |
| TRANSPORTATION :     |        |
| Interstate:          | I-255  |
| Rail:                | N/A    |
| Barge:               | N/A    |
| Airport:             | N/A    |