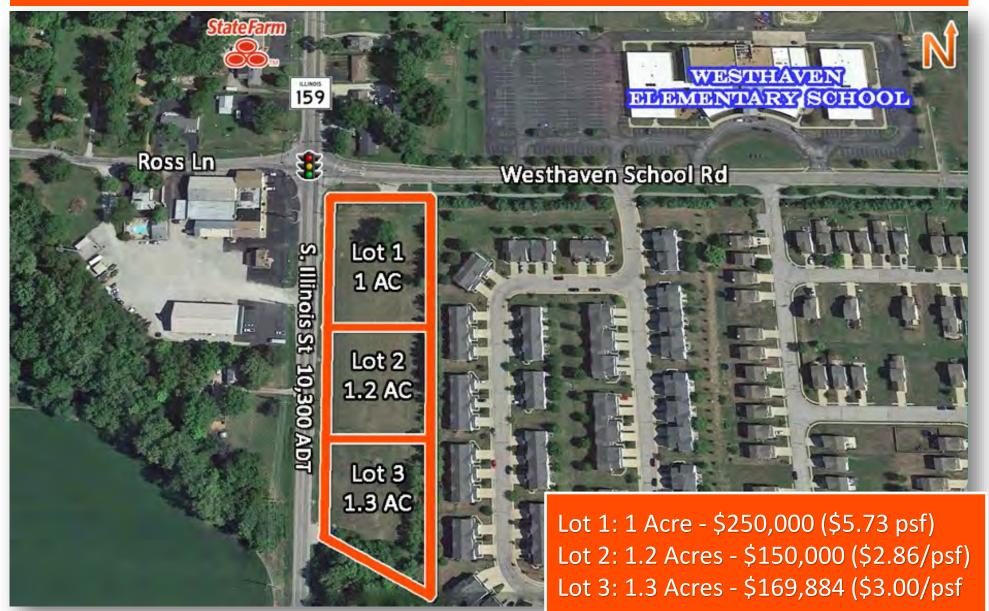

### PROPERTY SUMMARY

- 3.5 Acre Commercial Development Site for Sale; Will Divide
- Situated at the corner of IL Route 159 (S. Illinois St.) and Westhaven School Rd.
- Signalized Corner with 10,300 ADT
- 1.0 Mile from IL-15
- Total of 710' of Frontage

#### **Comments**

3.5 Acres READY FOR DEVELOPMENT. Located on South side of Belleville. Zoned A-1 Single Family Residence District. Located in Lower Richland Creek TIF.

| Min Divisible Acres: | 1.00   |
|----------------------|--------|
| LAND MEASUREMENTS:   |        |
| Acres:               | 3.50   |
| Frontage:            | 710 FT |
| Depth:               | 212 FT |
| Subdivide Site:      | Yes    |
| TRANSPORTATION :     |        |
| Interstate:          | I-255  |
| Rail:                | N/A    |
| Barge:               | N/A    |
| Airport:             | N/A    |

3.50

| Parcel No:       | 08-34.0-302-026  | TIF:             | Yes      | Property Tax:  |                      | \$105.3 |
|------------------|------------------|------------------|----------|----------------|----------------------|---------|
| County:          | St. Clair        | Enterprise Zone: | No       | Tax Year:      |                      | 201     |
| Zoning:          | A-1 SFR District | Survey:          | No       |                |                      |         |
| Zoning By:       | Belleville       | Environmental:   | No       | Traffic Count: | 10,300               |         |
| Complex:         |                  | Archaeological:  | No       | Topography:    | Flat with some trees | 6       |
| UTILITY INFO     | ORMATION         |                  |          |                |                      |         |
| Water Provider:  | :                | IL American      | Service: | Location:      | On Site              |         |
| Sewer Provider   | :                | Belleville       | Service: | Location:      | On Site              |         |
| Gas Provider:    |                  | Ameren IL        | Service: | Location:      | On Site              |         |
| Electric Provide | er:              | Ameren IL        | Service: | Location:      | On Site              |         |
| Telecom Provid   | ler:             |                  | Service: | Location:      |                      |         |