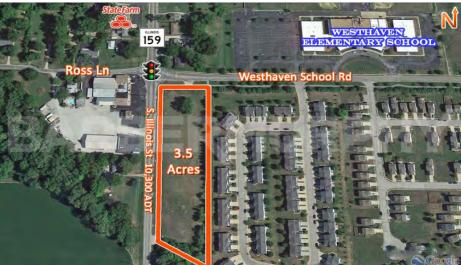

### PROPERTY SUMMARY

- 3.5 Acre Commercial Development Site for Sale; Will Divide
- Situated at the corner of IL Route 159 (S. Illinois St.) and Westhaven School Rd.
- Signalized Corner with 10,300 ADT
- 1.0 Mile from IL-15
- Total of 710' of Frontage

#### **Comments**

3.5 Acres READY FOR DEVELOPMENT. Located on South side of Belleville. Zoned A-1 Single Family Residence District. Located in Lower Richland Creek TIF.

| Min Divisible Acres: | 1.00   |
|----------------------|--------|
| LAND MEASUREMENTS:   |        |
| Acres:               | 3.50   |
| Frontage:            | 710 FT |
| Depth:               | 212 FT |
| Subdivide Site:      | Yes    |
| TRANSPORTATION :     |        |
| Interstate:          | I-255  |
| Rail:                | N/A    |
| Barge:               | N/A    |
| Airport:             | N/A    |