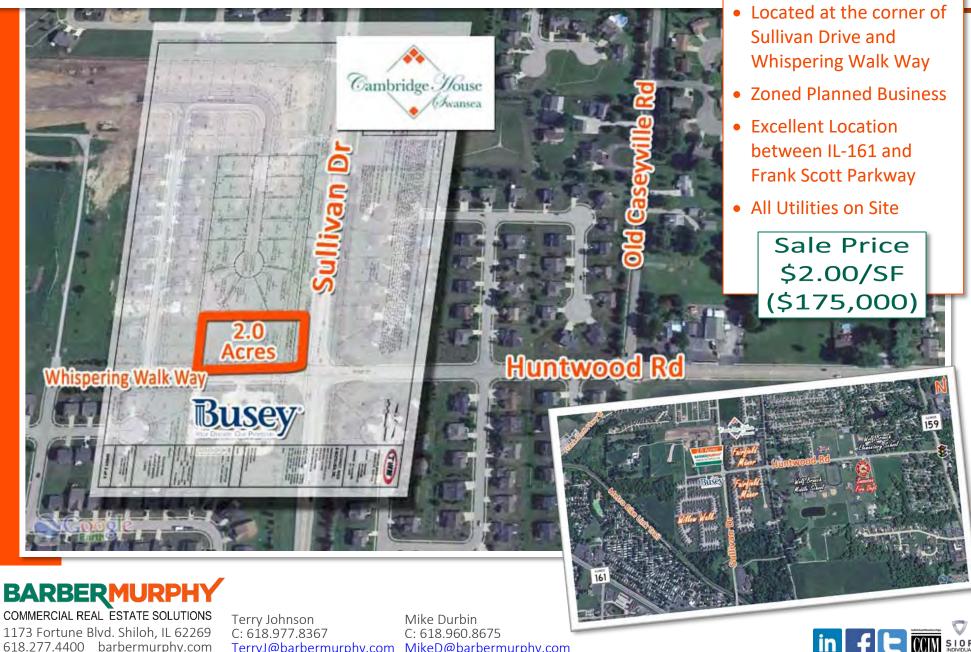

# 2 Acre Commercial Development Site

Sullivan Drive, Swansea, IL 62226

**Listing No:** 1926

Land

Sullivan Drive Swansea, IL 62226

### **Comments**

2 Acre corner lot. All Utilities on site. Level Land Zoned Planned Business.

**Total Acres Available:** 2.00 2.00 Min Divisible Acres:

### LAND MEASUREMENTS:

2.00 Acres: Frontage: 224 FT Depth: 389 FT

Subdivide Site: No

# **PROPERTY INFORMATION:**

Parcel No: 08-05.0-416-015 TIF: No **Property Tax:** \$31.14 County: St. Clair **Enterprise Zone:** No Tax Year: 2019 No

РΒ Zoning: Survey:

Zoning By: Village of Swansea **Environmental:** No **Traffic Count:** 2,150 Level Complex: Archaeological: No Topography: