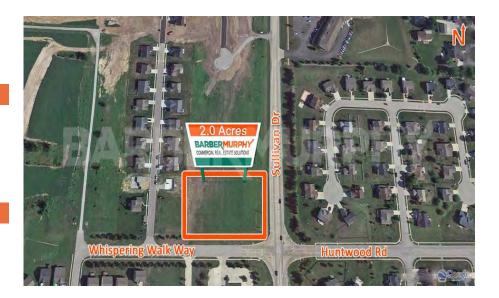

# 2 Acre Commercial Development Site

Sullivan Drive, Swansea, IL 62226

**Listing No:** 1926

Land

Sullivan Drive Swansea, IL 62226

### **Comments**

2 Acre corner lot. All Utilities on site. Level Land Zoned Planned Business.

**Total Acres Available:** 2.00 2.00 Min Divisible Acres:

### LAND MEASUREMENTS:

2.00 Acres: Frontage: 224 FT Depth: 389 FT

Subdivide Site: No