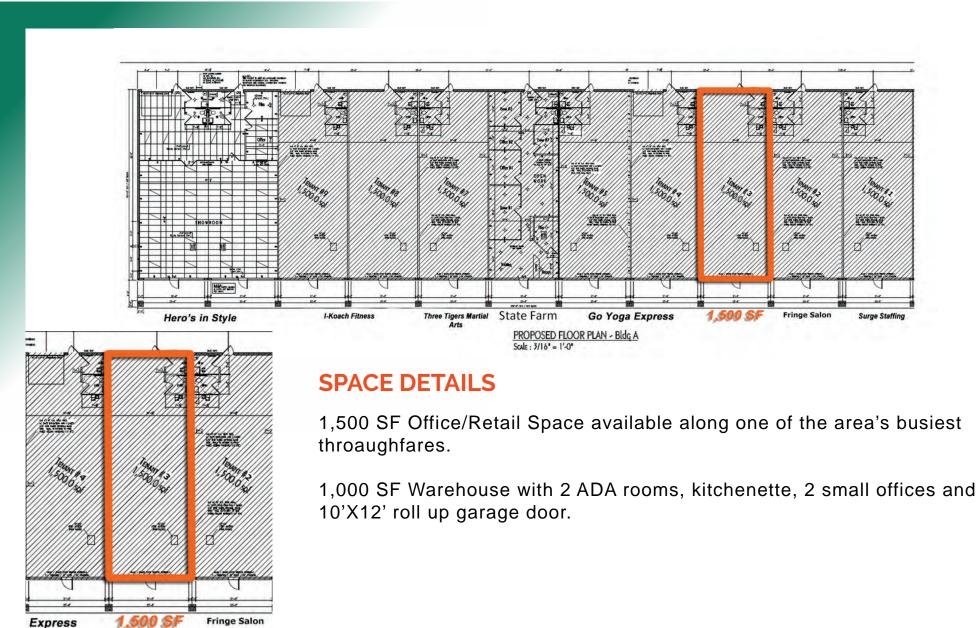

## **FLOOR PLAN**

BARBERMURPHY.COM

#### 216 Frank Scott Parkway, Suite 3, Swansea, IL 62226

\*Not to Scale

#### OFFICE/RETAIL PROPERTY SUMMARY

216 FRANK SCOTT PARKWAY

| LISTING #             | 254                        |                                                                                                                                                                                                                                                                                                                                                                                                                                                                                                                                                                                                                                                                                                                                                                                                                                                                                                                                                                                                                                                                                                                                                                                                                                                                                                                                                                                                                                                                                                                                                                                                                                                                                                                                                                                                                                                                                                                                                                                                                                                                                                                                |                |            |
|-----------------------|----------------------------|--------------------------------------------------------------------------------------------------------------------------------------------------------------------------------------------------------------------------------------------------------------------------------------------------------------------------------------------------------------------------------------------------------------------------------------------------------------------------------------------------------------------------------------------------------------------------------------------------------------------------------------------------------------------------------------------------------------------------------------------------------------------------------------------------------------------------------------------------------------------------------------------------------------------------------------------------------------------------------------------------------------------------------------------------------------------------------------------------------------------------------------------------------------------------------------------------------------------------------------------------------------------------------------------------------------------------------------------------------------------------------------------------------------------------------------------------------------------------------------------------------------------------------------------------------------------------------------------------------------------------------------------------------------------------------------------------------------------------------------------------------------------------------------------------------------------------------------------------------------------------------------------------------------------------------------------------------------------------------------------------------------------------------------------------------------------------------------------------------------------------------|----------------|------------|
| LOCATION DETAILS:     |                            |                                                                                                                                                                                                                                                                                                                                                                                                                                                                                                                                                                                                                                                                                                                                                                                                                                                                                                                                                                                                                                                                                                                                                                                                                                                                                                                                                                                                                                                                                                                                                                                                                                                                                                                                                                                                                                                                                                                                                                                                                                                                                                                                | Signarama      | Fringe     |
| Parcel #:             | 08-03.0-105-044/045        |                                                                                                                                                                                                                                                                                                                                                                                                                                                                                                                                                                                                                                                                                                                                                                                                                                                                                                                                                                                                                                                                                                                                                                                                                                                                                                                                                                                                                                                                                                                                                                                                                                                                                                                                                                                                                                                                                                                                                                                                                                                                                                                                |                |            |
| County:               | IL - St. Clair             |                                                                                                                                                                                                                                                                                                                                                                                                                                                                                                                                                                                                                                                                                                                                                                                                                                                                                                                                                                                                                                                                                                                                                                                                                                                                                                                                                                                                                                                                                                                                                                                                                                                                                                                                                                                                                                                                                                                                                                                                                                                                                                                                |                |            |
| Zoning:               | Highway Business - Swansea |                                                                                                                                                                                                                                                                                                                                                                                                                                                                                                                                                                                                                                                                                                                                                                                                                                                                                                                                                                                                                                                                                                                                                                                                                                                                                                                                                                                                                                                                                                                                                                                                                                                                                                                                                                                                                                                                                                                                                                                                                                                                                                                                |                |            |
| PROPERTY OVERVIEW:    |                            | and the second s |                |            |
| Building SF:          | 16,500                     | and the second second                                                                                                                                                                                                                                                                                                                                                                                                                                                                                                                                                                                                                                                                                                                                                                                                                                                                                                                                                                                                                                                                                                                                                                                                                                                                                                                                                                                                                                                                                                                                                                                                                                                                                                                                                                                                                                                                                                                                                                                                                                                                                                          | 4              | The second |
| Vacant SF:            | 1,500                      |                                                                                                                                                                                                                                                                                                                                                                                                                                                                                                                                                                                                                                                                                                                                                                                                                                                                                                                                                                                                                                                                                                                                                                                                                                                                                                                                                                                                                                                                                                                                                                                                                                                                                                                                                                                                                                                                                                                                                                                                                                                                                                                                | TION           |            |
| Usable Sqft:          | 1,500                      | SALE/LEASE INFORMA                                                                                                                                                                                                                                                                                                                                                                                                                                                                                                                                                                                                                                                                                                                                                                                                                                                                                                                                                                                                                                                                                                                                                                                                                                                                                                                                                                                                                                                                                                                                                                                                                                                                                                                                                                                                                                                                                                                                                                                                                                                                                                             | TION:          |            |
| Min Divisible SF:     | 1,500                      | Lease Rate:                                                                                                                                                                                                                                                                                                                                                                                                                                                                                                                                                                                                                                                                                                                                                                                                                                                                                                                                                                                                                                                                                                                                                                                                                                                                                                                                                                                                                                                                                                                                                                                                                                                                                                                                                                                                                                                                                                                                                                                                                                                                                                                    | \$16.00 /SF    |            |
| Max Contig SF:        | 1,500                      |                                                                                                                                                                                                                                                                                                                                                                                                                                                                                                                                                                                                                                                                                                                                                                                                                                                                                                                                                                                                                                                                                                                                                                                                                                                                                                                                                                                                                                                                                                                                                                                                                                                                                                                                                                                                                                                                                                                                                                                                                                                                                                                                |                |            |
| Office SF:            | 1,500                      | Lease Rate:                                                                                                                                                                                                                                                                                                                                                                                                                                                                                                                                                                                                                                                                                                                                                                                                                                                                                                                                                                                                                                                                                                                                                                                                                                                                                                                                                                                                                                                                                                                                                                                                                                                                                                                                                                                                                                                                                                                                                                                                                                                                                                                    | \$2,000/MO     |            |
| Retail SF:            | 1,500                      |                                                                                                                                                                                                                                                                                                                                                                                                                                                                                                                                                                                                                                                                                                                                                                                                                                                                                                                                                                                                                                                                                                                                                                                                                                                                                                                                                                                                                                                                                                                                                                                                                                                                                                                                                                                                                                                                                                                                                                                                                                                                                                                                |                |            |
| Signage:              | Yes                        | Lease Type:                                                                                                                                                                                                                                                                                                                                                                                                                                                                                                                                                                                                                                                                                                                                                                                                                                                                                                                                                                                                                                                                                                                                                                                                                                                                                                                                                                                                                                                                                                                                                                                                                                                                                                                                                                                                                                                                                                                                                                                                                                                                                                                    | Modified Gross |            |
| Lot Size:             | 1.58 Acres                 |                                                                                                                                                                                                                                                                                                                                                                                                                                                                                                                                                                                                                                                                                                                                                                                                                                                                                                                                                                                                                                                                                                                                                                                                                                                                                                                                                                                                                                                                                                                                                                                                                                                                                                                                                                                                                                                                                                                                                                                                                                                                                                                                |                |            |
| Frontage:             | 282'                       | FINANCIAL INFORMAT                                                                                                                                                                                                                                                                                                                                                                                                                                                                                                                                                                                                                                                                                                                                                                                                                                                                                                                                                                                                                                                                                                                                                                                                                                                                                                                                                                                                                                                                                                                                                                                                                                                                                                                                                                                                                                                                                                                                                                                                                                                                                                             | TON:           |            |
| Depth:                | 215'                       | Taxes:                                                                                                                                                                                                                                                                                                                                                                                                                                                                                                                                                                                                                                                                                                                                                                                                                                                                                                                                                                                                                                                                                                                                                                                                                                                                                                                                                                                                                                                                                                                                                                                                                                                                                                                                                                                                                                                                                                                                                                                                                                                                                                                         | \$35,860.22    |            |
| Parking Spaces:       | 90                         | Tuxes.                                                                                                                                                                                                                                                                                                                                                                                                                                                                                                                                                                                                                                                                                                                                                                                                                                                                                                                                                                                                                                                                                                                                                                                                                                                                                                                                                                                                                                                                                                                                                                                                                                                                                                                                                                                                                                                                                                                                                                                                                                                                                                                         | \$30,000.22    |            |
| Parking Surface Type: | Asphalt                    | Tax Year:                                                                                                                                                                                                                                                                                                                                                                                                                                                                                                                                                                                                                                                                                                                                                                                                                                                                                                                                                                                                                                                                                                                                                                                                                                                                                                                                                                                                                                                                                                                                                                                                                                                                                                                                                                                                                                                                                                                                                                                                                                                                                                                      | 2023           |            |
| STRUCTURAL DATA:      |                            | DEMOGRAPHICS:                                                                                                                                                                                                                                                                                                                                                                                                                                                                                                                                                                                                                                                                                                                                                                                                                                                                                                                                                                                                                                                                                                                                                                                                                                                                                                                                                                                                                                                                                                                                                                                                                                                                                                                                                                                                                                                                                                                                                                                                                                                                                                                  |                |            |
| Year Built:           | -                          | Traffic Count:                                                                                                                                                                                                                                                                                                                                                                                                                                                                                                                                                                                                                                                                                                                                                                                                                                                                                                                                                                                                                                                                                                                                                                                                                                                                                                                                                                                                                                                                                                                                                                                                                                                                                                                                                                                                                                                                                                                                                                                                                                                                                                                 | 18,600         |            |
| Yr Renovated:         | 2020                       |                                                                                                                                                                                                                                                                                                                                                                                                                                                                                                                                                                                                                                                                                                                                                                                                                                                                                                                                                                                                                                                                                                                                                                                                                                                                                                                                                                                                                                                                                                                                                                                                                                                                                                                                                                                                                                                                                                                                                                                                                                                                                                                                |                |            |
| Building Class:       | В                          | <b>PROPERTY DESCRIPTION:</b><br>A 1,500 SF Office/Retail Space is available on one of the area's most frequented thoroughfares. The space features a large open showroom with a sales counter and a ADA restroom. Additionally, there is a back storage room with a 10' x 12' roll-up garage door. Includes building and marquee signage.                                                                                                                                                                                                                                                                                                                                                                                                                                                                                                                                                                                                                                                                                                                                                                                                                                                                                                                                                                                                                                                                                                                                                                                                                                                                                                                                                                                                                                                                                                                                                                                                                                                                                                                                                                                      |                |            |
| Ceilings:             | 12'                        |                                                                                                                                                                                                                                                                                                                                                                                                                                                                                                                                                                                                                                                                                                                                                                                                                                                                                                                                                                                                                                                                                                                                                                                                                                                                                                                                                                                                                                                                                                                                                                                                                                                                                                                                                                                                                                                                                                                                                                                                                                                                                                                                |                |            |
| Construction Type:    | Concrete                   |                                                                                                                                                                                                                                                                                                                                                                                                                                                                                                                                                                                                                                                                                                                                                                                                                                                                                                                                                                                                                                                                                                                                                                                                                                                                                                                                                                                                                                                                                                                                                                                                                                                                                                                                                                                                                                                                                                                                                                                                                                                                                                                                |                |            |