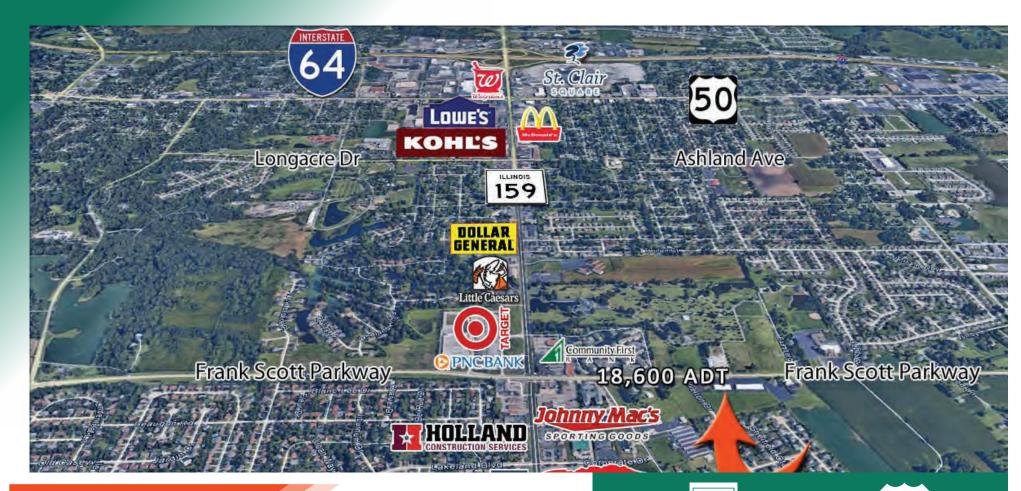

#### **AREA MAP**

#### 216 Frank Scott Parkway, Suite 3, Swansea, IL 62226

#### LOCATION OVERVIEW

18,600 ADT along Frank Scott Parkway at this site between IL Route 159 and Old Collinsville Rd.

RECEPTION AREA IL RT 159

18,600 ADT