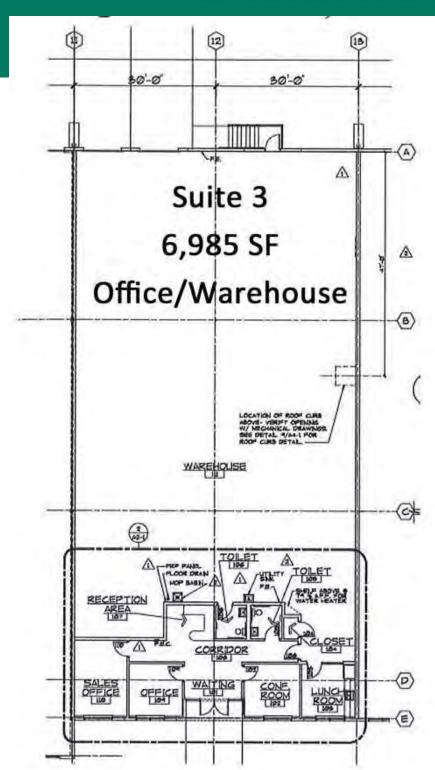

## PROPERTY SUMMARY

- 6,985 SF Available (5,985 SF warehouse & 1,000 SF office)
- 20' clear height
- Warehouse space with 2 docks
- Easy access to I-255, I-55, and I-70
- · Professionally managed

LEASE RATE: \$8.50/SF, NNN

## INTERIOR IMAGES & FLOOR PLAN

**Listing No:** 2687

Office

Office/Warehouse

100 Lanter Court, Building 1 Collinsville, IL 62234

**SALE INFORMATION:** 

For Sale: No

Sale Price: Sale Price/SF:

**Total SF Available:** 6.985 SF Min Divisible SF: 6,985 SF

**SQUARE FOOT INFO:** 

**Building Total:** 58,901 SF 6.985 SF **Total Available: Direct Lease:** 6,985 SF 0 SF Sublease: 6.985 SF Office: 0 SF Retail: 6,985 SF Min Divisible: