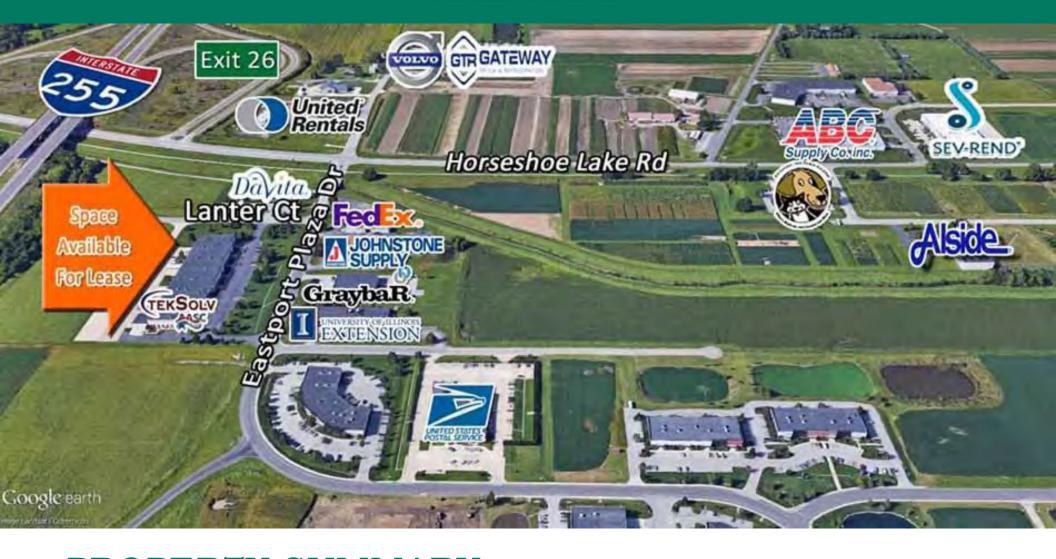

## AREA MAP

Warehouse in Collinsville's Eastport District. Accessible from I-55, I-70 & I-255. Ample parking. 10 minute drive from downtown St. Louis. Great visibility from I-255.

The information above has been obtained from sources believed reliable, however no warranty or representation expressed or implied is made as to the accuracy of the information contained herein. In same is submitted subject to errors, omissions, change of price, retail orother conditions including withdrawal without notice. It is your responsibility to independently confirm accuracy.