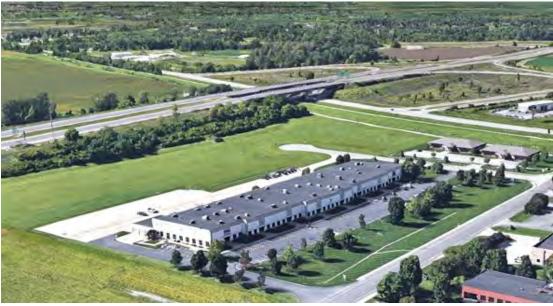

## **EASTPORT BUSINESS CENTER** OFFICE/WAREHOUSE SPACE

100 Lanter Court, Collinsville, Illinois 62234

1173 Fortune Blvd. Shiloh, IL 62269 618.277.4400 barbermurphy.com

C: 618.420.2376 CollinF@barbermurphy.com C: 314.409.7283 Steve@barbermurphy.com

Warehouse in Collinsville's Eastport District. Accessible from I-55, I-70 & I-255. Ample parking. 10 minute drive from downtown St. Louis. Great visibility from I-255.

The information above has been obtained from sources believed reliable, however no warranty or representation expressed or implied is made as to the accuracy of the information contained herein. In same is submitted subject to errors, omissions, change of price, retail orother conditions including withdrawal without notice. It is your responsibility to independently confirm accuracy.