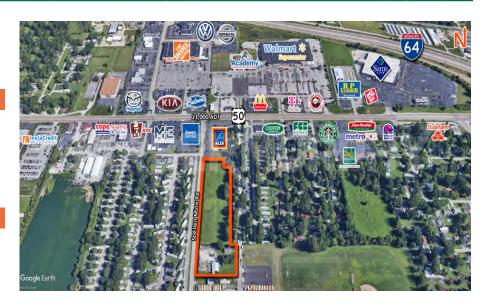

### **AREA MAP**

Listing No: 1638

Land

120-142 St. Ellen Mine Road O'Fallon, IL 62269

#### **Comments**

0.75 - 5.0 Acres on St Ellen Mine Rd, just off W US Hwy 50 in O'Fallon, IL. Located directly behind the Aldi. 21,000 ADT on Hwy 50. Only 1/2 mile west of I-64, across from Wal-Mart SuperCenter, Home Depot and Academy Sports.