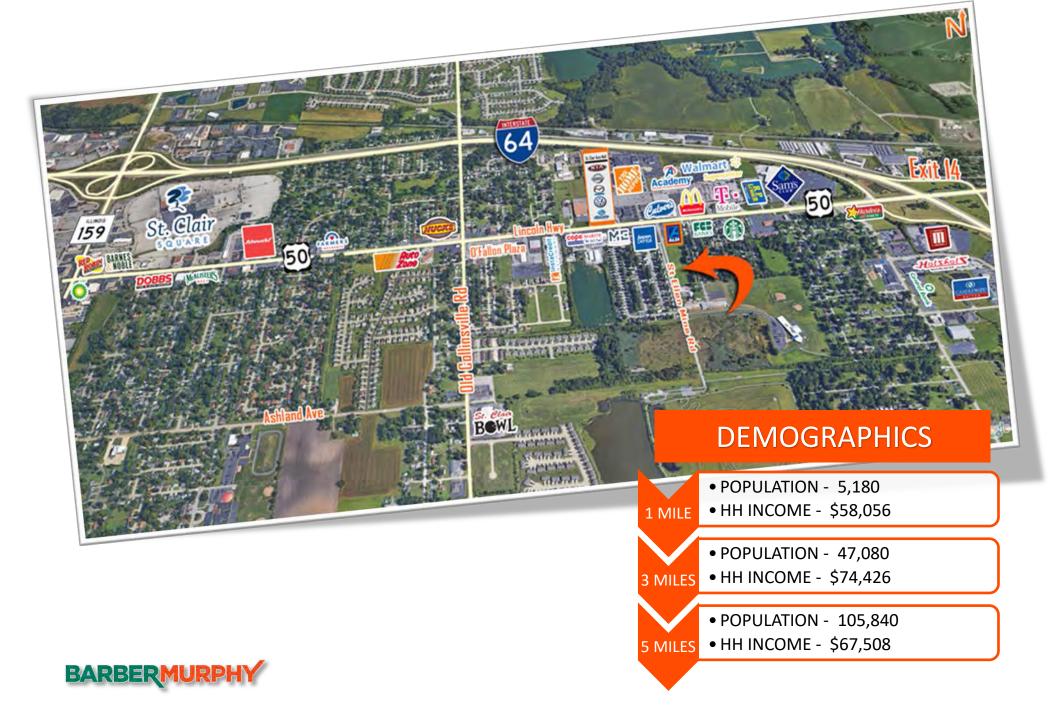

#### **Comments**

0.75 - 5.0 Acres on St Ellen Mine Rd, just off W US Hwy 50 in O'Fallon, IL. Located directly behind the Aldi. 21,000 ADT on Hwy 50. Only 1/2 mile west of I-64, across from Wal-Mart SuperCenter, Home Depot and Academy Sports.