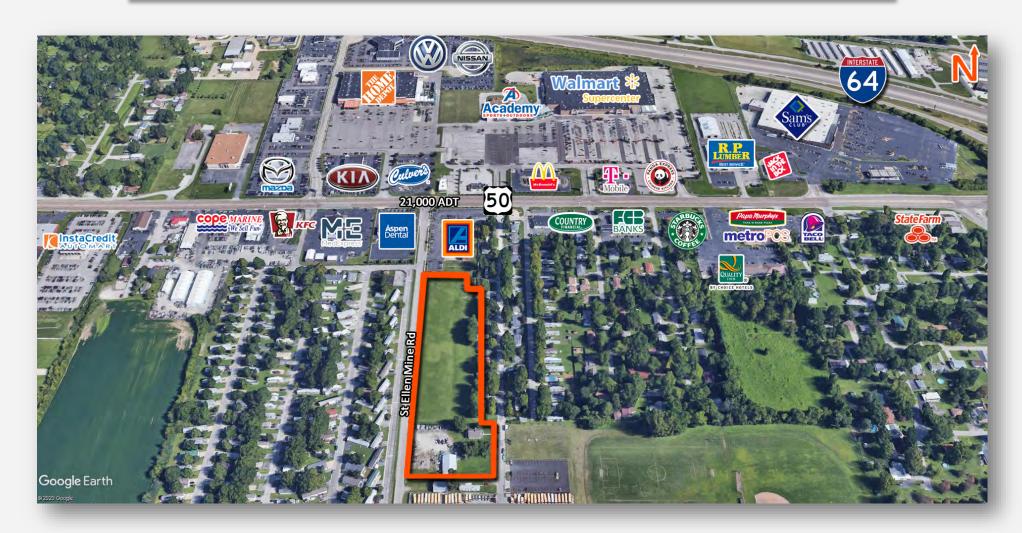

### **AREA MAP**

Listing No: 1638

Land

120-142 St. Ellen Mine Road O'Fallon, IL 62269

#### **Comments**

0.75 - 5.0 Acres on St Ellen Mine Rd, just off W US Hwy 50 in O'Fallon, IL. Located directly behind the Aldi. 21,000 ADT on Hwy 50. Only 1/2 mile west of I-64, across from Wal-Mart SuperCenter, Home Depot and Academy Sports.