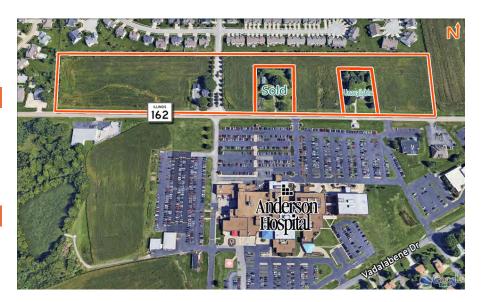

### • 14.25 Acre Development Site with 1,700' Frontage on IL-162

- Located directly across from Anderson Hospital
- 1.4 Miles from I-270, Exit 12 | 1.7 Miles from I-55/70, Exit 18

#### **Comments**

14.25 Acre Commercial Development Site with 1,700' of frontage on Route 162. Located directly across from Anderson Hospital; 1.7 miles from I-55/70 Exit 18 and 1.4 miles from I-270, exit 12.

14.25

2.00

| LAND MEASUREMENTS: |          |  |
|--------------------|----------|--|
| Acres:             | 14.25    |  |
| Frontage:          | 1,700 FT |  |
| Depth:             | 360 FT   |  |
| Subdivide Site:    | Yes      |  |