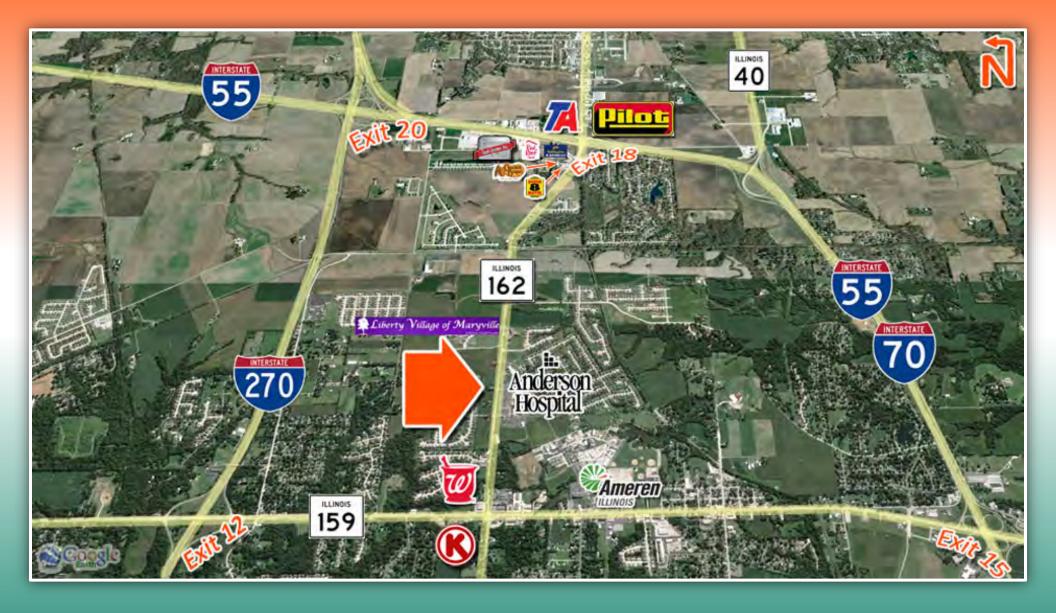

### • 14.25 Acre Development Site with 1,700' Frontage on IL-162

- Located directly across from Anderson Hospital
- 1.4 Miles from I-270, Exit 12 | 1.7 Miles from I-55/70, Exit 18

#### **Comments**

14.25 Acre Commercial Development Site with 1,700' of frontage on Route 162. Located directly across from Anderson Hospital; 1.7 miles from I-55/70 Exit 18 and 1.4 miles from I-270, exit 12.