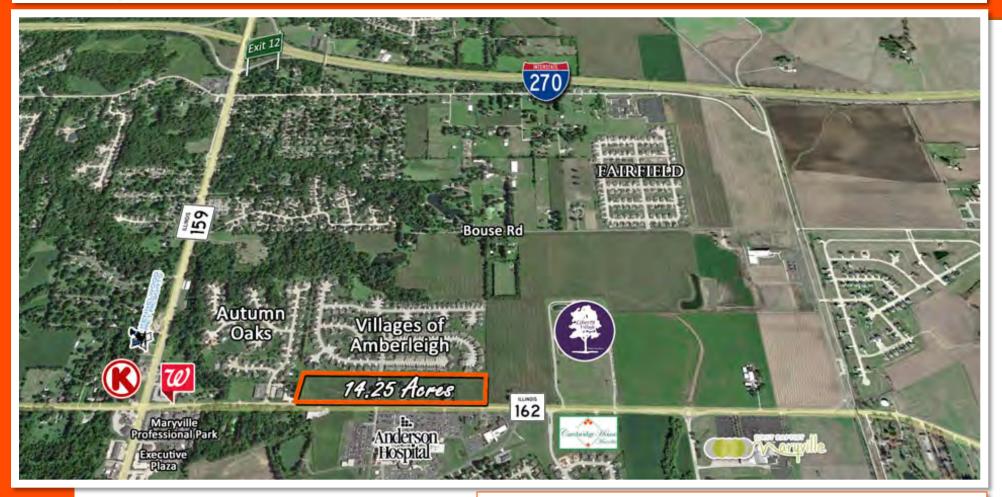

### • 14.25 Acre Development Site with 1,700' Frontage on IL-162

- Located directly across from Anderson Hospital
- 1.4 Miles from I-270, Exit 12 | 1.7 Miles from I-55/70, Exit 18

#### **Comments**

14.25 Acre Commercial Development Site with 1,700' of frontage on Route 162. Located directly across from Anderson Hospital; 1.7 miles from I-55/70 Exit 18 and 1.4 miles from I-270, exit 12.