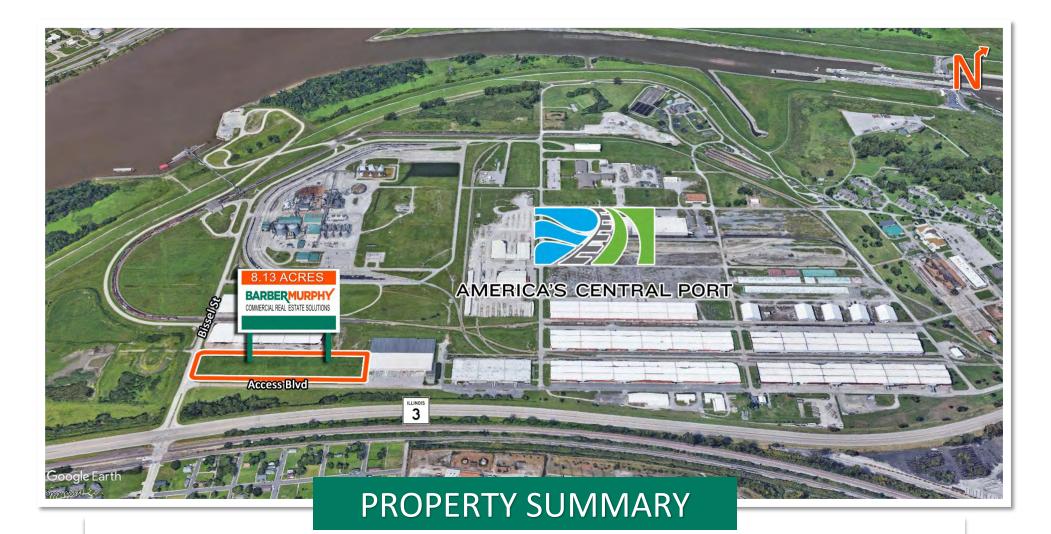

# 8.13 Acre Industrial Site for Sale

## Access Blvd., Madison, IL 62060

# 8.13 Acre Industrial Site. Only Parcel for sale left inside the Port District. Located in an Enterprise Zone and TIF District. Site in only 5 miles to Downtown St. Louis.

### **Comments**

8.13 Acres located at IL Route 3 and Bissell Street entrance. Adjacent to Foreign Trade Zone 31 Warehouse and America's Central Port. Minutes to I-55/70, I-64, I-44 and St. Louis MO. Prime Warehouse-Trucking Location.

| Acres Available: |  |
|------------------|--|
| ivisible Acres:  |  |

8.13

| LAND MEASUREMENTS: |            |  |  |
|--------------------|------------|--|--|
| Acres:             | 8.13       |  |  |
| Frontage:          | 1,320 FT   |  |  |
| Depth:             | 268 FT     |  |  |
| Subdivide Site:    | Negotiable |  |  |