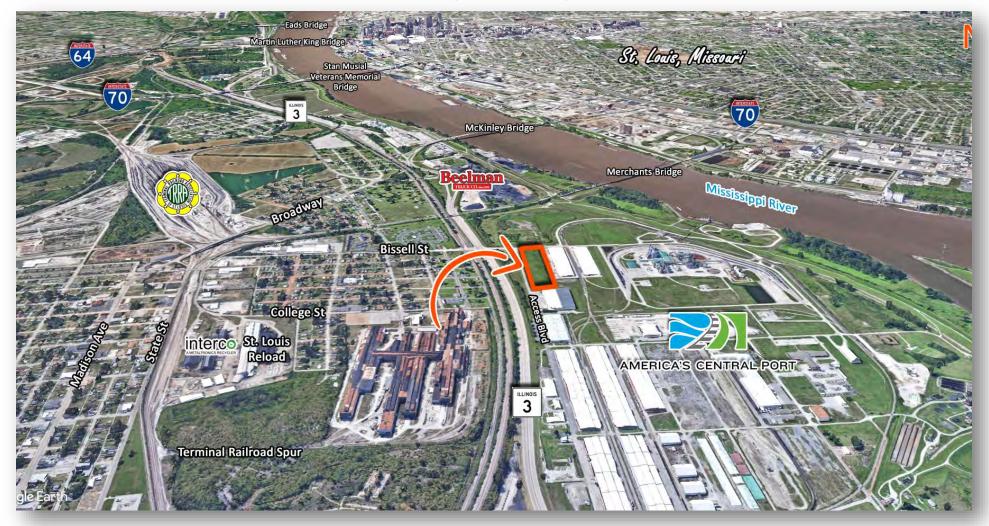

# 8.13 Acre Industrial Site for Sale

## Access Blvd., Madison, IL 62060

# 8.13 Acre Industrial Site. Only Parcel for sale left inside the Port District. Located in an Enterprise Zone and TIF District. Site in only 5 miles to Downtown St. Louis.

### **Comments**

8.13 Acres located at IL Route 3 and Bissell Street entrance. Adjacent to Foreign Trade Zone 31 Warehouse and America's Central Port. Minutes to I-55/70, I-64, I-44 and St. Louis MO. Prime Warehouse-Trucking Location.