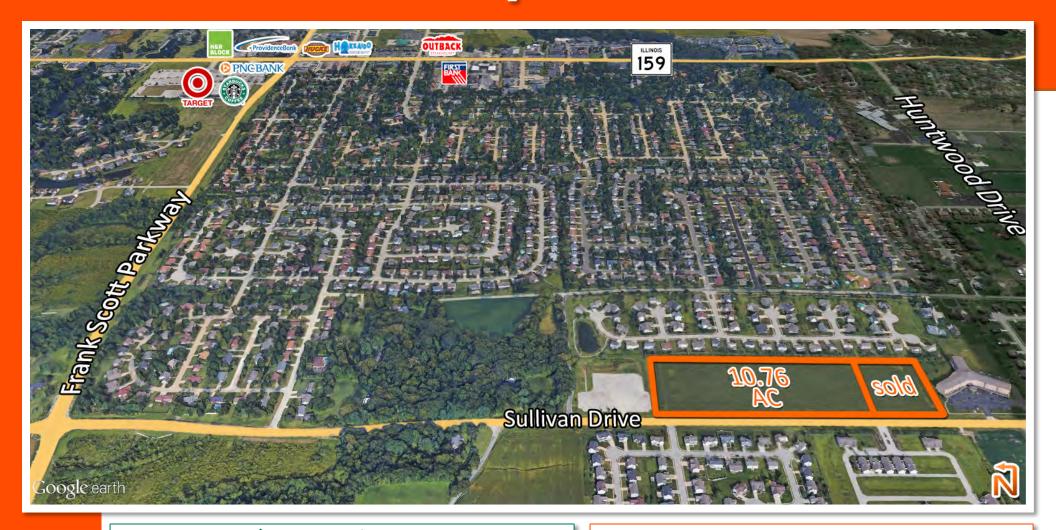

# **Commercial Development Sites**

4100 Sullivan Dr. Swansea, IL 62226

Sale Price: \$85,000/Acre (\$1.95 per SF)

- 10.76 AC Lots Will Divide
- Zoned Planned Business
- All Utilities on Site
- Total of 1,070' of Frontage on Sullivan Dr.

10.76 AC Sullivan Drive 4100 Sullivan Drive Swansea, IL 62226

#### **Comments**

10.76 AC Lot. All Utilities. Level Land, Will Divide, Zoned Planned Business.

Total Acres Available: 10.76 Min Divisible Acres: 2.00

#### LAND MEASUREMENTS:

 Acres:
 10.76

 Frontage:
 1,070 FT

 Depth:
 424 FT

Subdivide Site: Yes