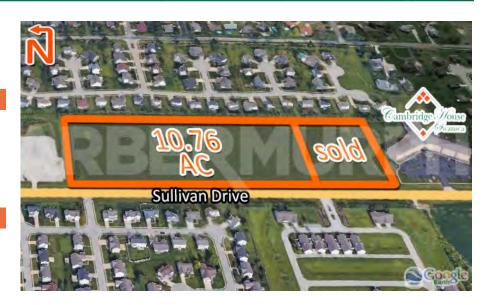

# **Commercial Development Sites**

4100 Sullivan Dr. Swansea, IL 62226

Sale Price: \$85,000/Acre (\$1.95 per SF)

- 10.76 AC Lots Will Divide
- Zoned Planned Business
- All Utilities on Site
- Total of 1,070' of Frontage on Sullivan Dr.

10.76 AC Sullivan Drive 4100 Sullivan Drive Swansea, IL 62226

#### **Comments**

10.76 AC Lot. All Utilities. Level Land, Will Divide, Zoned Planned Business.

Total Acres Available: 10.76 Min Divisible Acres: 2.00

#### LAND MEASUREMENTS:

 Acres:
 10.76

 Frontage:
 1,070 FT

 Depth:
 424 FT

Subdivide Site: Yes