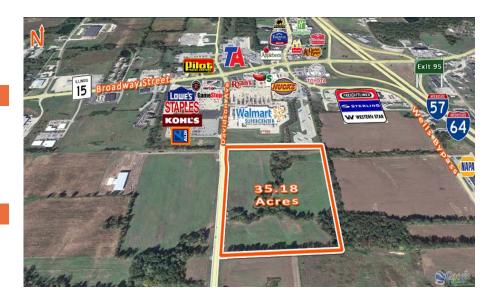

#### **Comments**

35.18 acres on east side of Davidson Avenue south of IL-15 suitable for commercial / mixed use development. Property situated south of major businesses (Kohl's, Lowes & Walmart) and near new City owned industrial park. Located in TIF District and Enterprise Zone. Easy access to I-57/64 at exits 94 and 95.

Total Acres Available: 35.18 Min Divisible Acres: 35.18

#### LAND MEASUREMENTS:

 Acres:
 35.18

 Frontage:
 1317' FT

 Depth:
 1120' FT

Subdivide Site: No