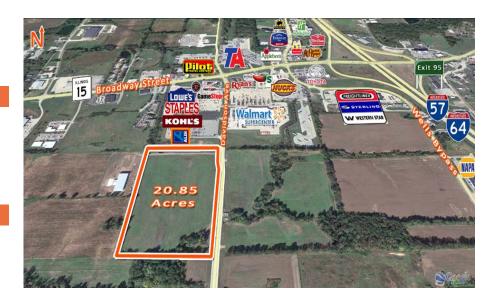

#### **Comments**

20.85 acres on west side of Davidson Avenue south of IL-15 suitable for commercial / mixed use development. Property situated south of major businesses (Kohl's, Lowes & Walmart) and near new City owned industrial park. Located in TIF District and Enterprise Zone. Easy access to Interstate I-57/64 at exits 94 and 95.

Total Acres Available: 20.85

**Min Divisible Acres:** 

#### LAND MEASUREMENTS:

 Acres:
 20.85

 Frontage:
 1320' FT

 Depth:
 660' FT

Subdivide Site: No