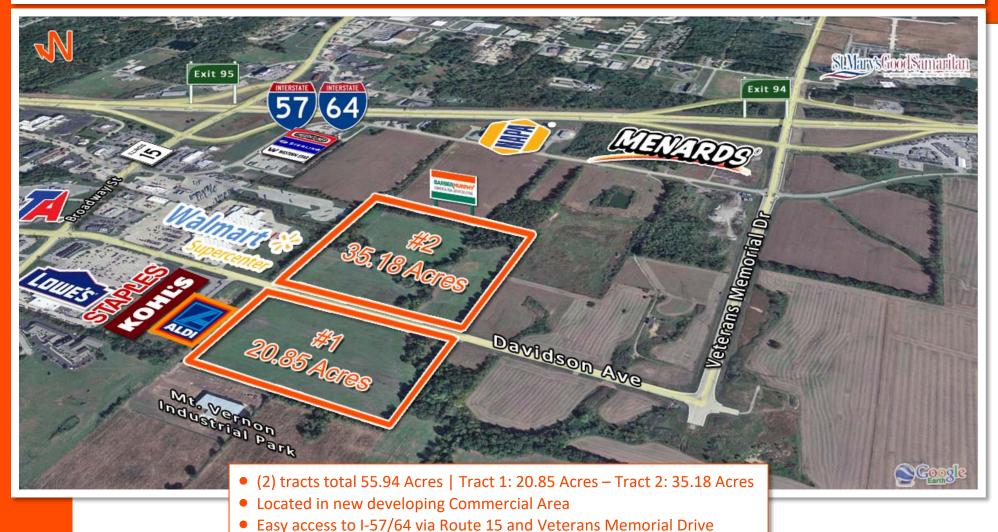

Davidson Ave. West – 20.85 Acres / Davidson Ave. East 35.18 Acres West - \$110,000 per Acre/ East - \$100,000 per Acre

Located on Davidson Avenue, south of IL Route 15.

These Sites are suitable for Commercial/Mixed Use Development.

Situated south of major retailers (Kohl's, Lowes & Walmart) and near the new City owned Industrial Park.

Listing No: 1804

Land

Shiloh Acres - Tract 2 East East Side of Davidson Ave Mt. Vernon, IL 62864

#### **Comments**

35.18 acres on east side of Davidson Avenue south of IL-15 suitable for commercial / mixed use development. Property situated south of major businesses (Kohl's, Lowes & Walmart) and near new City owned industrial park. Located in TIF District and Enterprise Zone. Easy access to I-57/64 at exits 94 and 95.

#### **Comments**

20.85 acres on west side of Davidson Avenue south of IL-15 suitable for commercial / mixed use development. Property situated south of major businesses (Kohl's, Lowes & Walmart) and near new City owned industrial park. Located in TIF District and Enterprise Zone. Easy access to Interstate I-57/64 at exits 94 and 95.