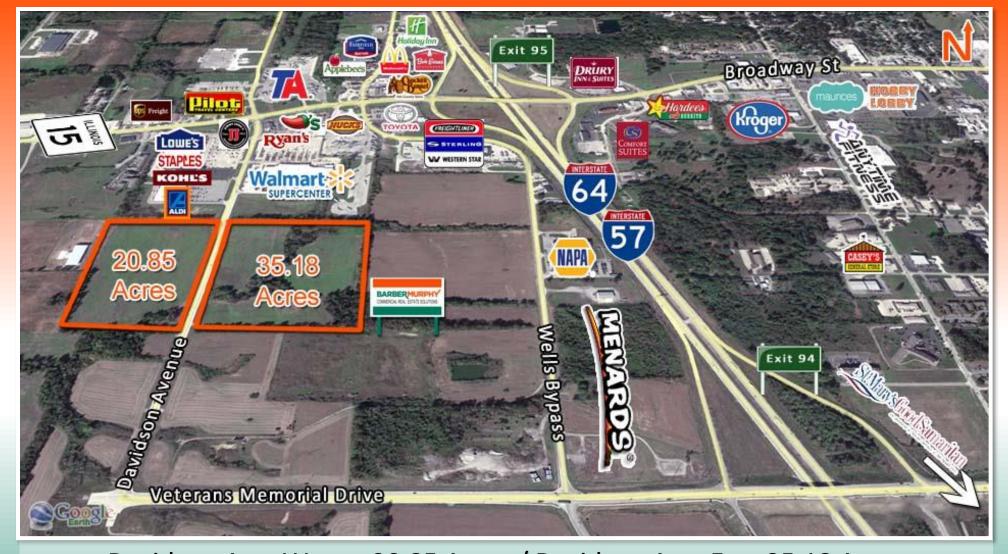

Davidson Ave. West – 20.85 Acres / Davidson Ave. East 35.18 Acres West - \$110,000 per Acre/ East - \$100,000 per Acre

Located on Davidson Avenue, south of IL Route 15.

These Sites are suitable for Commercial/Mixed Use Development.

Situated south of major retailers (Kohl's, Lowes & Walmart) and near the new City owned Industrial Park.

Listing No: 1804

Land

Shiloh Acres - Tract 2 East East Side of Davidson Ave Mt. Vernon, IL 62864

#### **Comments**

35.18 acres on east side of Davidson Avenue south of IL-15 suitable for commercial / mixed use development. Property situated south of major businesses (Kohl's, Lowes & Walmart) and near new City owned industrial park. Located in TIF District and Enterprise Zone. Easy access to I-57/64 at exits 94 and 95.

#### **Comments**

20.85 acres on west side of Davidson Avenue south of IL-15 suitable for commercial / mixed use development. Property situated south of major businesses (Kohl's, Lowes & Walmart) and near new City owned industrial park. Located in TIF District and Enterprise Zone. Easy access to Interstate I-57/64 at exits 94 and 95.