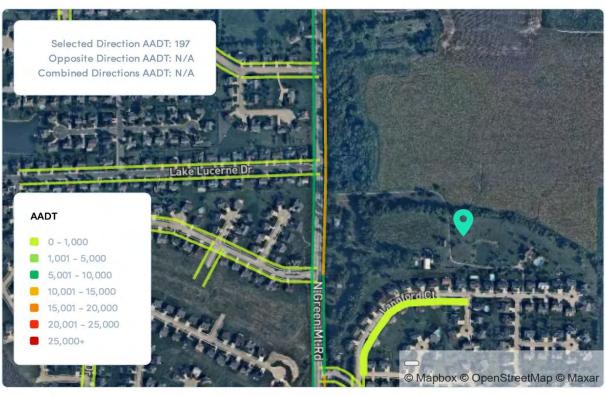

### **PROPERTY INFORMATION:**

Parcel No: 09-06.0-309-003/004/005 TIF: No **Property Tax:** \$4,944.00 No Tax Year: 2022

No

County: St. Clair **Enterprise Zone:** 

**CE-Country Estates** Zoning: Survey:

Zoning By: Village of Shiloh **Environmental:** No **Traffic Count:** 18,200