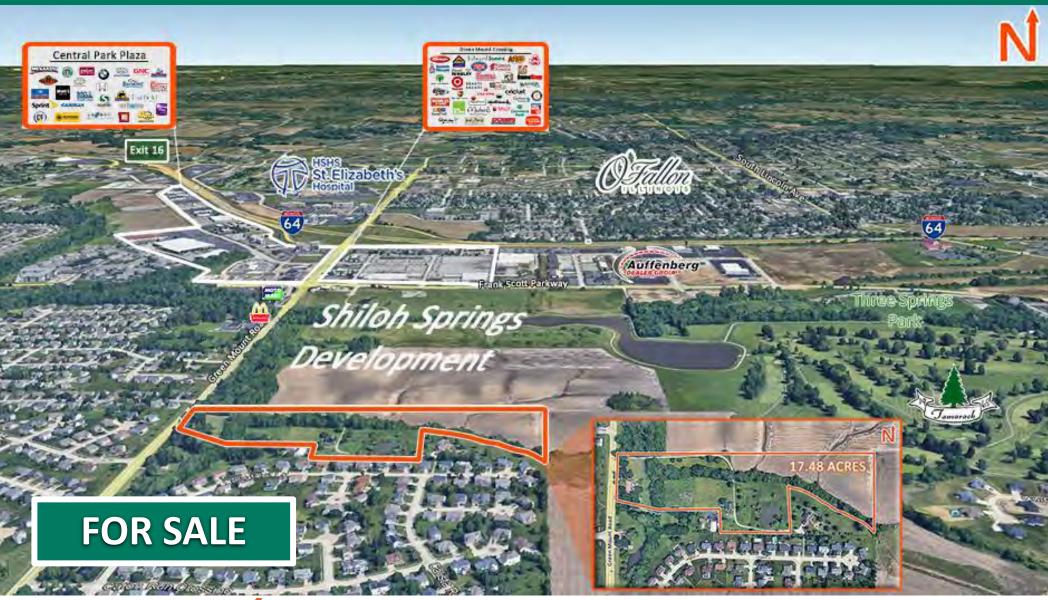

## AREA MAP

# PROPERTY SUMMARY

- 17.48 +/- Acre Commercial Development Site
- 350' of frontage on North Green Mount Road with 18,200 ADT
- Located near Green Mount Crossing Shopping Center
- Less than 1.5 miles to I-64, Exit 16
- 25 Minutes from Downtown St. Louis

#### **Comments**

17.48 +/- Acre Office / Retail Development Site on North Green Mount Road, 350' Frontage on Green Mount with 16,900 ADT. Adjacent to the future Shiloh Springs Development. Located near Green Mount Crossing Shopping Center, Auffenberg AutoMall, Memorial Hospital & The BJC Medical Campus. Less than 1.5 Miles to I-64, Exit 16.