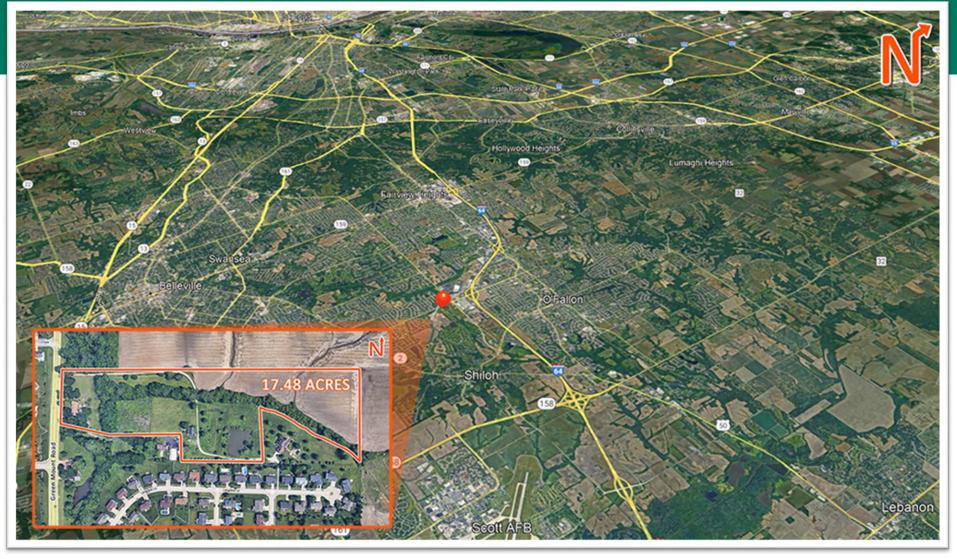

## AREA MAP

# PROPERTY SUMMARY

- 17.48 +/- Acre Commercial Development Site
- 350' of frontage on North Green Mount Road with 18,200 ADT
- Located near Green Mount Crossing Shopping Center
- Less than 1.5 miles to I-64, Exit 16
- 25 Minutes from Downtown St. Louis

#### **Comments**

17.48 +/- Acre Office / Retail Development Site on North Green Mount Road, 350' Frontage on Green Mount with 16,900 ADT. Adjacent to the future Shiloh Springs Development. Located near Green Mount Crossing Shopping Center, Auffenberg AutoMall, Memorial Hospital & The BJC Medical Campus. Less than 1.5 Miles to I-64, Exit 16.