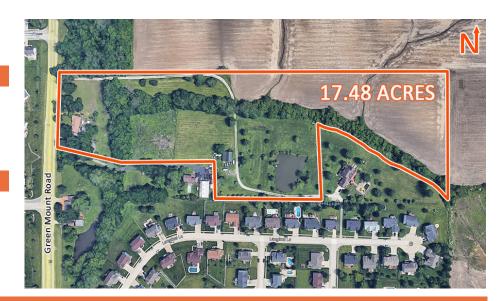

# 17.48 Acres Office/Medical/Retail Site

988 A North Green Mount Road, Shiloh, IL 62221

COMMERCIAL REAL ESTATE SOLUTIONS 1173 Fortune Blvd. Shiloh, IL 62269 618.277.4400 barbermurphy.com Tony Smallmon C: 618.407.4240 TonyS@barbermurphy.com

# PROPERTY SUMMARY

- 17.48 +/- Acre Commercial Development Site
- 350' of frontage on North Green Mount Road with 18,200 ADT
- Located near Green Mount Crossing Shopping Center
- Less than 1.5 miles to I-64, Exit 16
- 25 Minutes from Downtown St. Louis

#### **Comments**

17.48 +/- Acre Office / Retail Development Site on North Green Mount Road, 350' Frontage on Green Mount with 16,900 ADT. Adjacent to the future Shiloh Springs Development. Located near Green Mount Crossing Shopping Center, Auffenberg AutoMall, Memorial Hospital & The BJC Medical Campus. Less than 1.5 Miles to I-64, Exit 16.