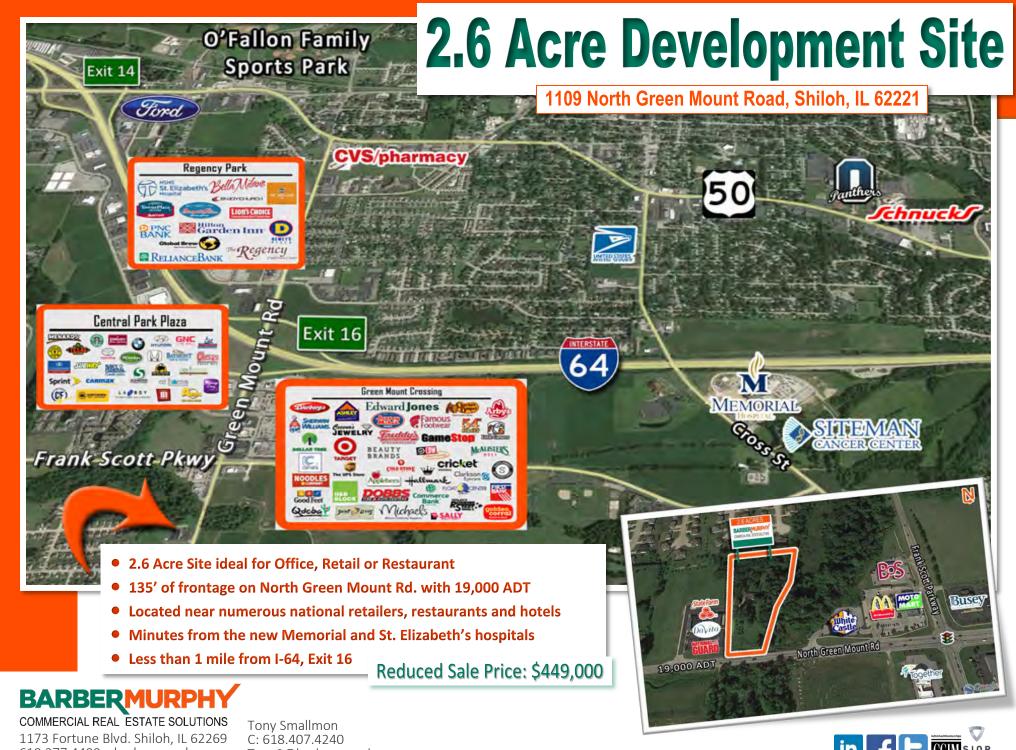

#### **Comments**

2.6 AC Office/Retail Development Site on Green Mount Rd. 135' Frontage on Green Mount w/ 19,000 ADT. Located near numerous national retailers, restaurants and hotels. Minutes from the New Memorial and St. Elizabeth's Hospitals. Less than 1 Mile to I-64, Exit 16. Combine with neighboring parcel for a total of 7 + acres.

# **LAND MEASUREMENTS:**

Acres: 2.60
Frontage: 135 FT
Depth: Irregular FT
Subdivide Site: No

## **PROPERTY INFORMATION:**

 Parcel No:
 08-01.0-200-003/004
 TIF:
 No
 Property Tax:
 \$1,460.00

 County:
 St. Clair
 Enterprise Zone:
 No
 Tax Year:
 2022

Zoning: Highway Business Survey: No

Zoning By: Village of Shiloh Environmental: No Traffic Count: 19,000