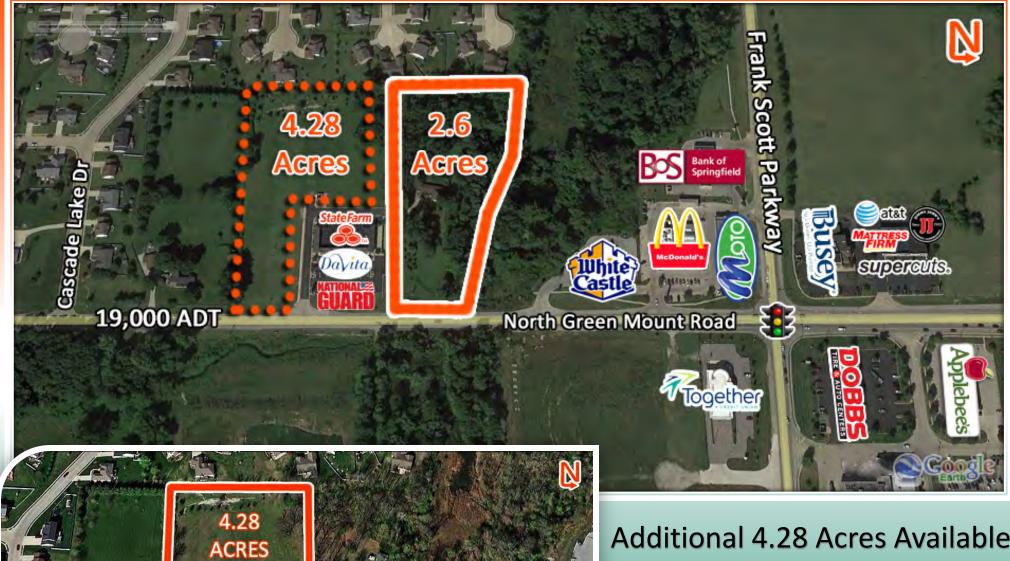

618.277.4400 <u>barbermurphy.com</u> <u>TonyS@barbermurphy.com</u>

N Green Mount Rd

19,000 ADT

Additional 4.28 Acres Available 169' of Frontage

Listing No: 681.1

Land

Retail / Office

1109 North Green Mount Road Shiloh, IL 62221

#### **Comments**

2.6 AC Office/Retail Development Site on Green Mount Rd. 135' Frontage on Green Mount w/ 19,000 ADT. Located near numerous national retailers, restaurants and hotels. Minutes from the New Memorial and St. Elizabeth's Hospitals. Less than 1 Mile to I-64, Exit 16. Combine with neighboring parcel for a total of 7 + acres.

Total Acres Available: 2.60 Min Divisible Acres: 2.60