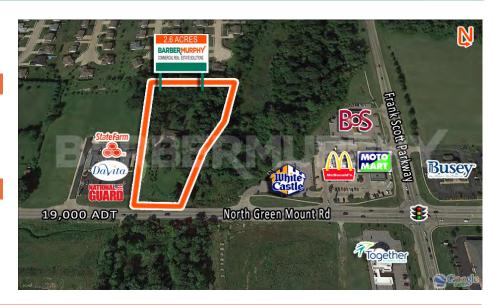

#### **Comments**

2.6 AC Office/Retail Development Site on Green Mount Rd. 135' Frontage on Green Mount w/ 19,000 ADT. Located near numerous national retailers, restaurants and hotels. Minutes from the New Memorial and St. Elizabeth's Hospitals. Less than 1 Mile to I-64, Exit 16. Combine with neighboring parcel for a total of 7 + acres.

# **LAND MEASUREMENTS:**

Acres: 2.60
Frontage: 135 FT
Depth: Irregular FT
Subdivide Site: No

## **PROPERTY INFORMATION:**

 Parcel No:
 08-01.0-200-003/004
 TIF:
 No
 Property Tax:
 \$1,460.00

 County:
 St. Clair
 Enterprise Zone:
 No
 Tax Year:
 2022

Zoning: Highway Business Survey: No

Zoning By: Village of Shiloh Environmental: No Traffic Count: 19,000